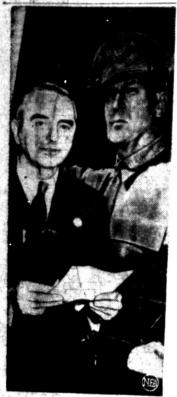

# MERCURY HITS-6 DEGREES

MacARTHUR ANNOUNCES -Lansing Hoyt, national chairman of the MacArthur for President Clubs, is shown at Milwaukee headquarters after Gen. Douglas MacArthur announced his entry candidate for the presiden