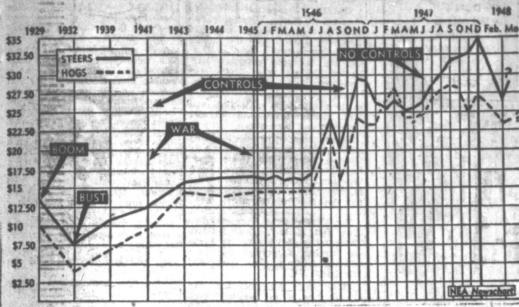

el

Pineapple Preserves Crystal

for 290

FRUIT PIES ssorted Ples-Cherry, Pineapple, Peach and Mince ....

For the Best PASTRIES

PRODUCE SPECIALS

CATSUP **GREEN BEANS** 14-oz. Bottle

**GRAPEFRUIT** 

APPLES150 CELERY1 Paschal, Ib. Winesap, 2 lbs.

Peas, Rich-Nut, Garden Run No. 2 can 25c 2 for ......

Pork & Beans, Van Camp's 111/2-oz. •con 2 for .....

Apricots Golden Whole **250** Peeled, 2½ can . . . . Peaches, Hunt's Elber- 330 ta Freestone,  $2\frac{1}{2}$  can

Elastic Starch, 10c size (limit 4) 4 for . . .

**Peanut Butter** Rich-Nut

jor .... 590

**Green Beans** 

Le-Grande

No. 2 can

2

2 for .....

**Purple Plums** Inland, Heavy Syrup No. 21/2 can

No. 2

Turnip & Mustard Greens

Uncle William



314 E. Francis

BEEF

ROAST

AA Grade

Phone 1212

BEEF

STEAK

Forequarter





Simultaneously with the government's announcement to turn commodity tion's commodity markets showed definite signs of leveling off, and possibly heading up again. For six weeks, beginning Jan. 13, the food markets dropped sharply. As March came in like a buil, they started up again. Some commodities have regained 50 percent of their losses. The governtent's amouncement that it would buy flour helped increase the bullish tendencies. The chart traces price fluctuations since 1929 for two important commodities. Figures are from the Departnerce Statistical Abstract and the Bureau of Labor Statistics.

# May Get \$1 Guarantee

RFUL! CLOSE SPEND HER HIS!

The depression, shrunken foreign harvest. markets and surpluses were large-

prices of the thirties will return.

It says the international