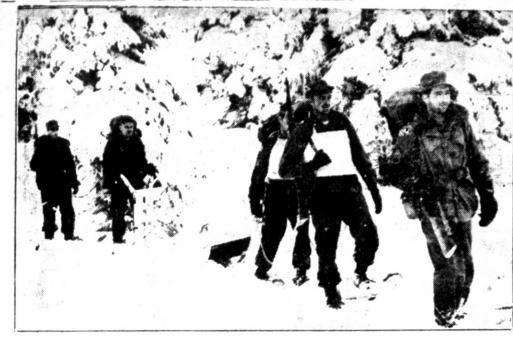

ARMY'S WINTER TRAINING IN ALASKA-Soldiers of the 9th Infantry Regiment, Second Divition, trudge through the snow during Army Ground Forces exercise Yukon based in the wilderness of Alaska. This is one of the maneuvers in which the Arms is acclimating its troops to winter conditions