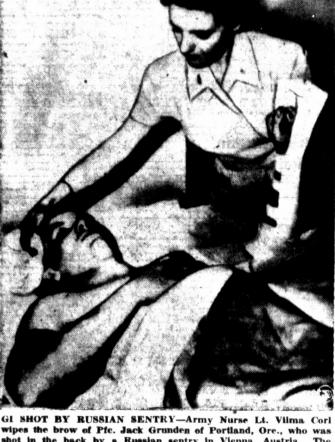

Bear front end alignment, com-If it's in the hardware and equip- plete brake service. Pampa Safety Illinois Source nent line see Lewis Hardware—adv. Lane. 511 S. Cuyler, Ph. 101—adv. in the case,

wipes the brow of Pfc. Jack Grunden of Portland, Ore., who was shot in the back by a Russian sentry in Vienna, Austria. The soldier refused the sentry's order to "get off the pavement and into the gutter where you belong."