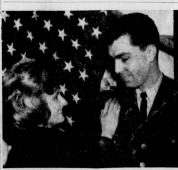

Muleshoe Motel Is Now Under New Management

NEW MANAGER — C. L. Whiteley, new owner of Muleshoe Motel, is pictured in front of the office. He and his wife have recently assumed manage-

Muleshoe Motel is now under five years. The Whiteley herd new ownership offering tourists and transit residents ideal quarters in the 22 unit established the couple operated a motel for four years in Truth or Consequent of Muleshoe from Still-well, Okla, where they were engaged in ranching for the period of the features apartment. When the stepped out the features apartment with the State Department with the State Department with the State Department with a department with an end warron residence on the stepped out 1957.