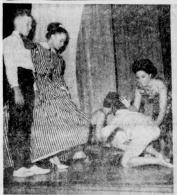

Classified Get Recults

KING AND I SCENES — Here are more scenes from "The King and I," Muleshoe High School Fine Arts department's musical presentation slated for Tuesday, Thursday and Saturday, Top to bottom are: "March of the Siamese Children," The Prime Minister (Bruce Purdy) and Lady Thiang (Bertha Elizarrezas), and another view of the children being presented before the King and the Heroine, Anna, played by Jane Bransum. (Photos by Morris Nowlin)