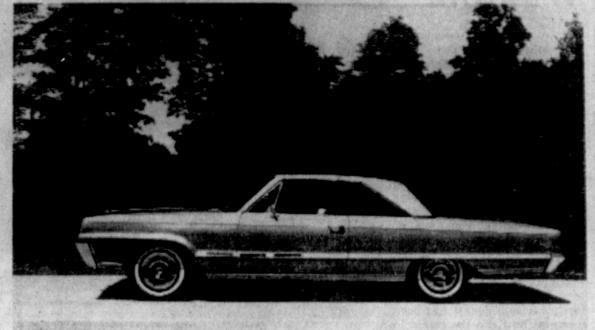

Dodge Unveils 1966 Line

NEW DELUXE DODGE — At the top of the Dodge line for 1966 is the distinctive Monaco series, led by the prestige-building Monaco 500 2-door sports hardtop shown above. The Monaco series includes a 4-door sedan, 4-door hardtop and 6 and 9-passenger station wagons, all with a wealth of luxury and convenience features. The line also includes the popular Polara in a 7-model series; the distinctive Coronet in four ranges; the new, compact Dart in 20 models and a complete line-up of Dodge commercial vehicles for any payload to be hauled.