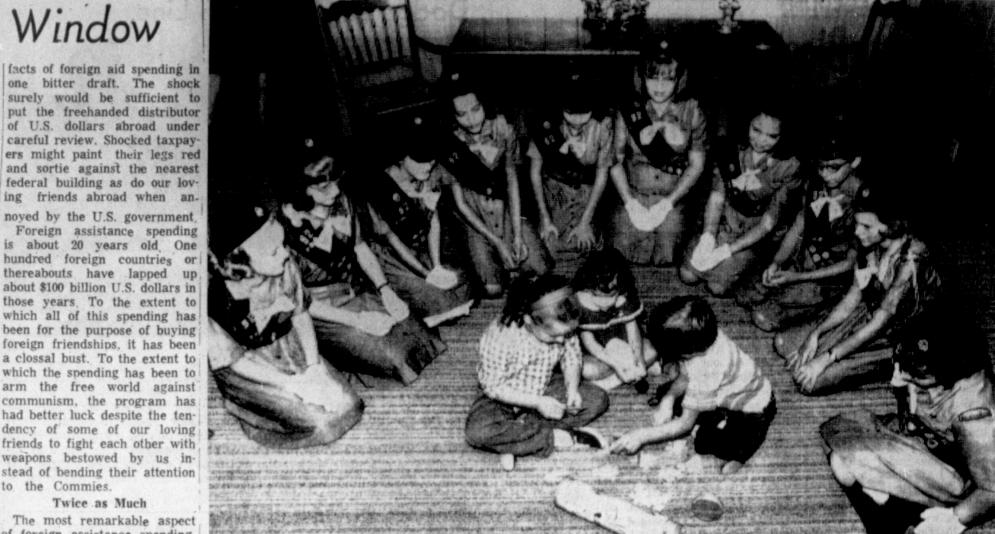

GIRL SCOUT MEETING - These girls are learning ways that will benefit the rest of their lives. In semicircle, left to right: Linda Williamson, 11, daughter of Mr. ad Mrs. B. J. Williamson, of 2201 Beech; Elizabeth Felter, 11, daughter of Mr. and Mrs. W. J. Felter, 1715 Grape; Paulette Howard, 12, daughter of Mr. and Mrs. Paul R. Howard, 1800 Dogwood; Carla Craig, 11, daughter of Mr. and Mrs. W. J. Craig, 2101 N. Russell; Gayla Morrel, 11, daughter of Mr. and Mrs. J. W. Morrel, 2116 Coffee; Vikki Rose, 11, daughter of Mr. and Mrs. J. L.

Leslie Craig, 5, sister of Carla above.

of those 10 fiscal years the

Rose, 1825 Coffee; Martha Colville, 11, daughter of Mr. and Mrs. J. L. Colville, 1824 Beech; Anna McArthur, 11, daughter of Mr. and Mrs. J. L. McArthur, 2338 Navajo; McKinney, 2119 Beech; Susan Wilson, 12, daughter of Debra McKinney, 11, daughter of Mr. and Mrs. H. W. Mr. and Mrs. M. C. Wilson, 2214 Aspen; front row, Terry Whitner, 6, daughter of Mr. and Mrs. Hubert Whitner, 2100 Russell; Lisa Howard, sister of Paulette above, and