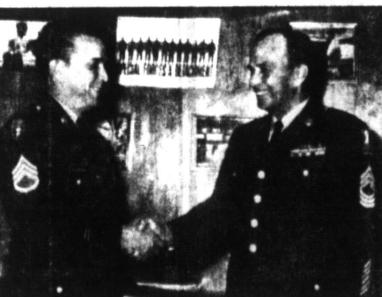

(Daily News Photo)

.5 get, individual tax payments "They just write it off as a BACK FROM VIET NAM - M/Sgt. A. F. Sechrest, recently returned from S. Viet Nam, was in Pampa vesterday and today making his first contact with the local Army Recruiting office as supervisor for Zone 3 recruiting area. Sregeant Sechrest, right, is shown here being welcomed by Sgt. Bill Blackburn, Pampa Army recruiter.