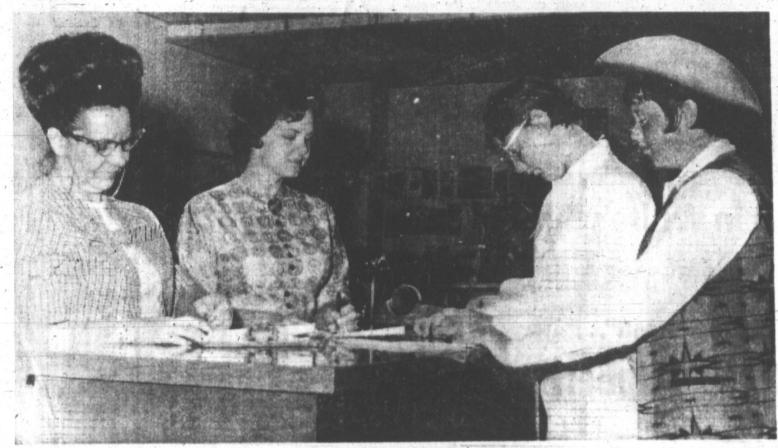

VOL 59 - NO. 93

Circulation Certified by ABC Audit

THE PAMPA DAILY NEWS, WEDNESDAY, JULY 20, 1966

KID PONY ENTRIES — Pampa youngsters between 5 and 15 years of age have until Tuesday to officially enter the Top O' Texas Kid Pony Show scheduled Tuesday afternoon and evening. Making sure their entries are in early are Jane McIntire, 11, left, and her 13-year-old sister,

Kathy McIntire, daughters of Mr. and Mrs. Bill Mc-Intire of Pampa. The Kid Pony Show will be held in conjunction with the 22nd annual Top O' Texas Professional Rodeo slated next Wednesday through Saturday, July