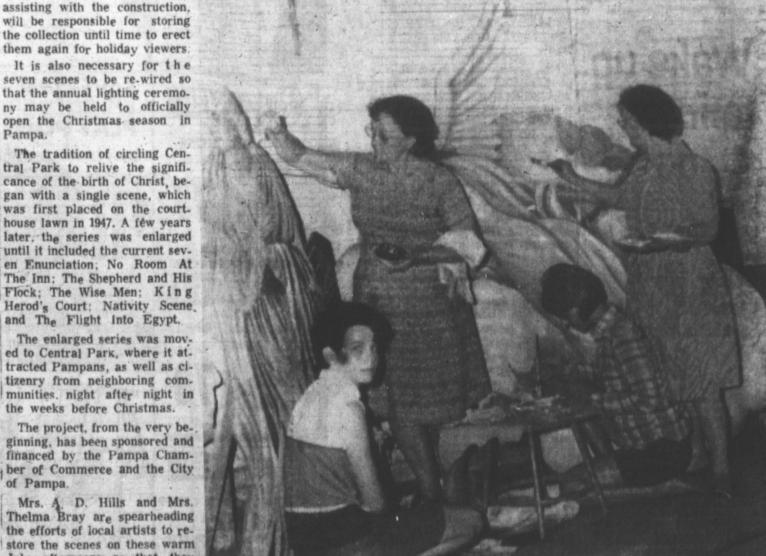

### forced them to cut short an Pampa Artists Readying Christmas Nativity Scenes

By DORIS E. WILSON News Staff Writer

put the Gemini capsule "down chilly December evenings when Dr. William J. Norcross, who Hopefully, this would occur the pork barrel" for a results of their July "labor of that the annual lighting ceremolove" will be evident.

> old Culberson Bldg., Ballard loved traditions . . . The Nativi- later, the series was enlarged ty Scenes, which have become until it included the current sevan integral part of Pampa's Christmas observance.

The passage of time and Flock; The Wise Men; King weather elements have almost About 70 percent of the scenes have to be completely rebuilt and repainted.

chamber manager, -told The the weeks before Christmas. News, "The people want it, too. But the condition of the scenes

Cook, shop instructor.

The City Park Department assisting with the construction, It is also necessary for the seven scenes to be re-wired so

ny may be held to officially The tradition of circling Central Park to relive the significance of the birth of Christ, beand Francis. They are busily gan with a single scene, which engaged in repainting and re- was first placed on the courtfurbishing one of the city's be- house lawn in 1947. A few years

Herod's Court: Nativity Scene destroyed the religious tableau and The Flight Into Egypt. The enlarged series was moved to Central Park, where it attracted Pampans, as well as ci-"We want to restore this tra- tizenry from neighboring comdition," Red Wedgeworth, munities, night after night in

The project, from the very behad reached the point where ginning, has been sponsored and financed by the Pampa Chamber of Commerce and the City

store the scenes on these warm

PAMPA ARTISTS - Pictured restoring color to right, Debbie B. who as a william or alphabetical pages, and 152 out, extra copies will be kept to and valuable papers before under the direction of Stanley store we have it. Lewis Howe Deggy Ragsdale, are rai A. D. Hart. other Pampa artists who would like to help.