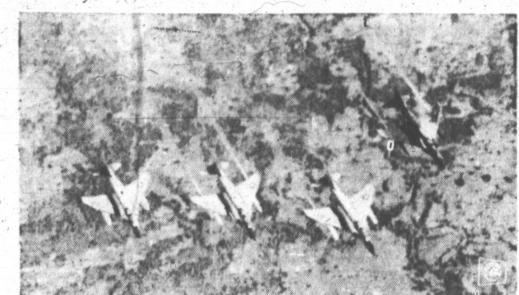

Missing your Pampa Daily News? Dial MO 4-2525 before 7 p.m. weekdays, 10 a.m. Sun-

HOW MANY?-At first glance it looks like three Phantom jets streaking across the Vietnamese countryside. But is it? A camouflaged fourth plane at the right edge of the formation is as difficult to detect from the ground as from the air.