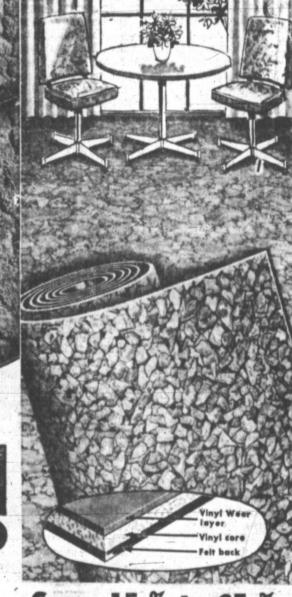

### Save 15 % to 25 % on 9' vinyl flooring OUR STYLE HOUSE' FOAM CORE

needs no

run. ft. 9' wide REG. 2.49

Absorbs noise, cushions steps, insulates floor. Choose brick, stone chip, pebble or marble design in a wide range of Style House colors. Installs permanently on above-grade floors. 12' width reg. 3.49 run. ft. now. . \$2.65