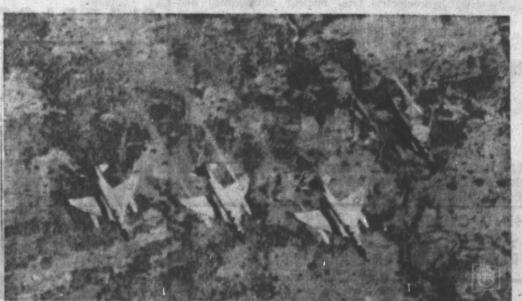

NAACP called Wednesday for the grounds the Police Depart-

ton showed that white light is a

Only three planets have no Pluto and Venus.

HOW MANY?-At first glance it looks like three Phantom jets streaking across the Vietnamese countryside. But is it? A camouflaged fourth plane at the right edge of the formation is as difficult to detect from the ground as from the air.