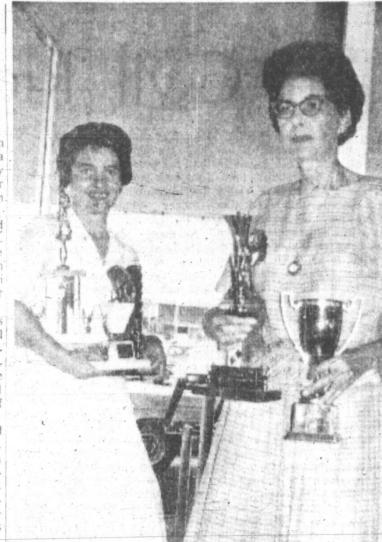

### Youths

(Continued From Page 1) brought to the surface.

tional bird of Guatemala.

FOR THE WINNERS - Mrs. W. J. Craig. left, and Mrs. Greeley Warner, tournament chairmen, are preparing for the deluge of Duplicate Bridge players expected in Pampa this weekend for the Regional Tournament in the Coronado Inn. The three-day tourney starts at 7:30