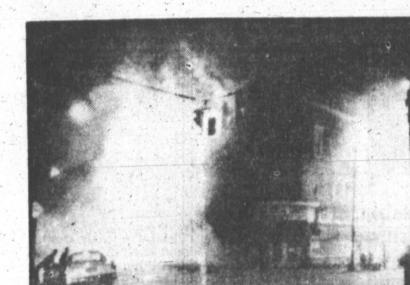

## Negro Youths Stage Hit-Run Bomb Raids

CLEVELAND (UPI) - Five persons, including a National Guard officer, were shot and wounded early today and roving bands of Negro youths staged scores of hit-run firebomb attacks as Cleveland's racial turmoil spilled into its

Eluding police and National Guardsmen, the youths roamed through a 10-square mile area, using crudely made molotov cocktails to set what officials described as "countless fires."

described as minor.

For the first time since the strife began Monday night, the drive through a police line as rioting spread from the battle- they left their home near the scarred Hough district into the burning University Park Cennortheast and south. These ter roller rink and dance ahll areas, slightly better off Witnesses said the husband. economically, also are predom- Henry Townes, attempted to back a convertible out of his

said after his "personal" chat Judge Daniel J. Ryan sche-her daughter's side.

ters after visiting the prisoner. State's Atty. Daniel P .Ward, tion for his defense case.

HUNDREDS OF NEGROES turned Cleveland's slum-ridden Hough district into a battlefield last night and today as they shot it out with police and tossed fire bombs, burning out at least 10 buildings, top photo. One policeman, right, had to reclaim part of a uniform from looters, who ran wild when owners of area stores gave up trying to protect their goods. Looter at lower right walks off with a fan, in plain view of police. One person was killed, scores were injured and 50 were arrested in what Cleveland Mayor Ralph Locher called, "The most tragic day in the life of our city." Racial violence also broke out in the streets of Brooklyn, N.Y., and Jacksonville, Fla.