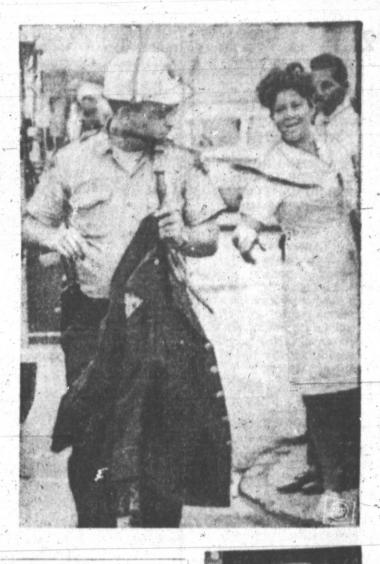

said after his "personal" chat Judge Daniel J. Ryan sche-her daughter's side.

ters after visiting the prisoner. State's Atty. Daniel P .Ward, tion for his defense case.

HUNDREDS OF NEGROES turned Cleveland's slum-ridden Hough district into a battlefield last night and today as they shot it out with police and tossed fire bombs, burning out at least 10 buildings, top photo. One policeman, right, had to reclaim part of a uniform from looters, who ran wild when owners of area stores gave up trying to protect their goods. Looter at lower right walks off with a fan, in plain view of police. One person was killed, scores were injured and 50 were arrested in what Cleveland Mayor Ralph Locher called, "The most tragic day in the life of our city." Racial violence also broke out in the streets of Brooklyn, N.Y., and Jacksonville, Fla.