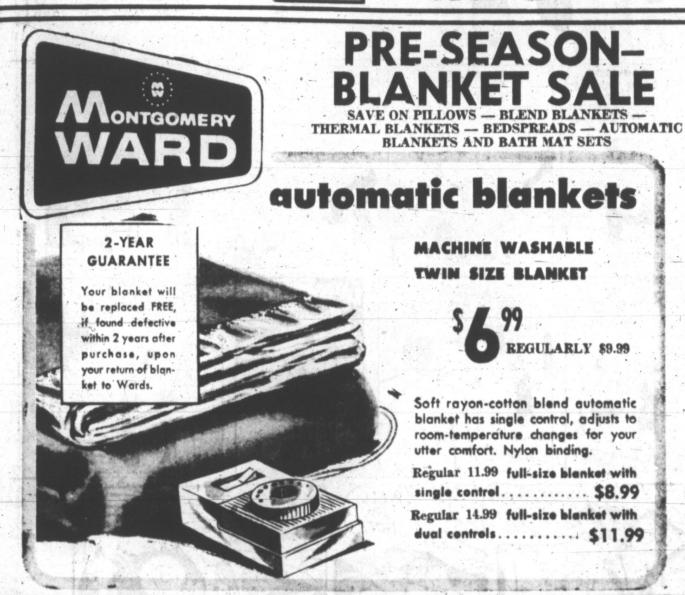

r clothes looking fresh as a new colt. So come on in, Pardner!

1437 N. Hobart

MO 5-5121



CORONADO CENTER **BACK TO SCHOOL** 

DURABLE PRESS

DRESSES

Sizes 3 to 6X

It's Like Magic ... These lovely

Back to School Dresses in pretty soft color combinations and plaids. Select from several styles now while quantities in this special group of Dresses.



**USE OUR LAYAWAY** 

Phone 4-7417. Free Delivery

Select from flat spray contour, pe

Dunle

Reg. \$19.

Reg. \$12

Reg. \$7



**SPORTSWEAR** - ACCESSORIES

BRAS Reg. to \$6.9 NOW \$1.00 \$1.95

LESS





## This Week's SPECIAL Tenderloin Trout

Served In A Basket With Texas Toast, Tartar Sauce And French Fries

GOOD TUES, WED, THURS. JULY 26-27-28

> Grilled Cheese SANDWICH

> > MO 4-2601

Caldwell's Drive Inn

Carl E. Lawrence, Owner





SHOP A COMPLETE SELECTION IN BOTH STORES Coronado Center and Downtown

220 N. Hobart

**Dress and Jean Sale** PRESS-FREE

Back-To-School

Sizes 3-6x - 7-14

2.98 ea.

3.98 ea

3 - 15 '2" 366

1334 Ounce **JEANS** 

Layaway Now! Be Sure of Your Choices



875

A

Where The Top O' Texas Dines!

TUESDAY'S SPECIAL:

Choice of: Chicken Pot Pie or Barbecued Franks and 2 Vegetables

Salad Drink

Rolls and Butter OTHER SELECTIONS Chicken Fried Steak ..... Baked Halibut ..... 69c Fish Sticks . Southern Fried Chicken Prime Rib Roast ..... \$1.49 Salmon Patties . AND OTHER CHOICES

Coronado Center Where Dining Is a Real Pleasure!



Dining Hits

FRIDAY Fisherman's

Dinner \$2.00

A fine assortment of Seafood prepared for your enjoyment by master chefs.

SUNDAY

Roast Beef Buffet \$2.00

The Panha