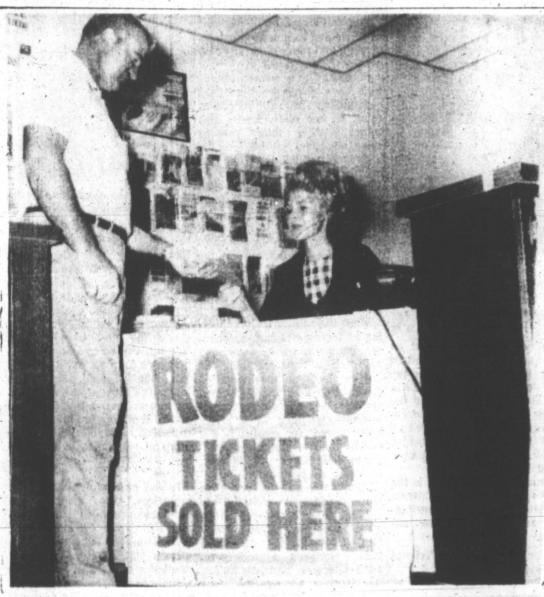

# Troops Ambushed, Wounded Killed

(Daily News Staff Photo)

EARLY PURCHASE - George Smith of Pampa was in line early this morning as tickets went on sale for the Top O' Texas Rodeo, scheduled to get underway Wednesday night. Mrs. Bill Atkinson, rodeo ticket sales, is shown presenting Smith with his four tickets, The rodeo office in the Pampa Chamber of Commerce will be open between 8 a.m. and 5 p.m. until Wednesday. Reserve seat tickets are \$2.50 for adults and \$1.50 for children. General admission is 50 cents less. Admission price for the Kid Pony Show is 50 cents for adults and 25 cents for children.