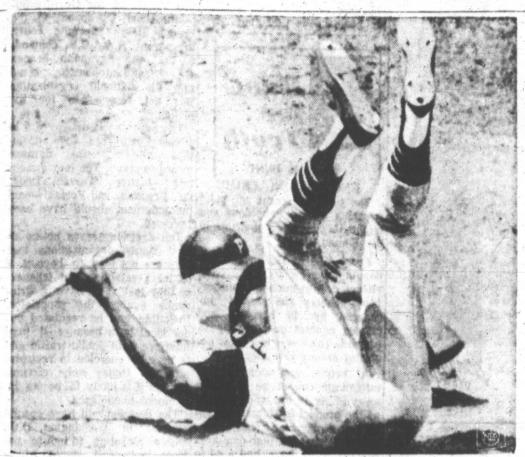

# Rebels Capture Tournament, 6-2

PITTSBURGH First baseman Donn Clende non takes cover after a high inside fastball came just a bit too close. It may not look g raceful, but at least it's safe.