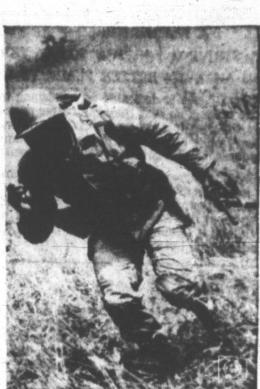

Gemini 10 and the nation's thing NASA wants to determine

SAIGON (UPI) - Communist troops ambushed a Marine company and emuted at least six wounded Leatherneck captives, American survivors said today.

"It was darn near a massacre," said Cpl. Raymond L. Powell, 22, Kansas City, Mo., after remnants of India Company—part of the Marine task force engaged in Operation Hastings near the North Vietnamese border-fought their way out of the jungle trap late today.

The battered company literally stacked its dead in a jungle zone separating thei two Viet clearing littered with blood- Nams. soaked bandages and the

open by mortar fire, said the their wounded. North Vietnamese ambushers Twelve hours later when the shot in the head any Leather- the massacre. neck they suspected of being

discarded boots of the dead and

said. "I was lucky."

An estimated company of running to the rescue. North Vietnamese troops am- Then they got hit, too," on a jungled hillside a short us." distance from the demilitarized

# Reds Shoot at Least Guardsmen May Six Captured Marines Leave Cleveland Riot Area Soon

remains quiet tonight."

Powell told UPI correspon- Details of reducing National 230. Hostetler.

"This means that about one- tonight. bushed India Company of the Powell said. 'That's when third, of the more than 1,700 Meanwhile efforts were being foot.' fiercest so far in the 11-day-old long as necessary."