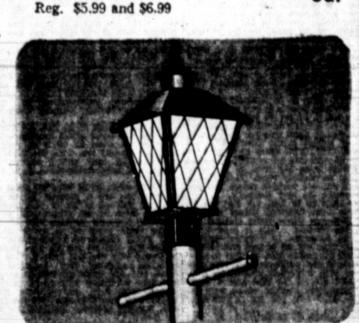

### Wards post lantern now at half price!

Weather-resistant aluminum outdoor post lantern has a satin black finish, cross-hatch glass panels. Fits a 3-in. post. 151/4x8" vide.

REG. 8.98