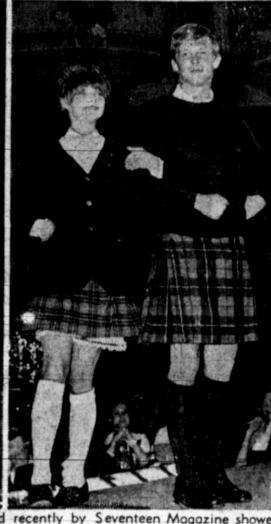

Cossack coats or dresses.

Coeds To Clank Around Campus

TI a BACK-10-CAMPUS SHOW presented recently by Seventeen Magazine showed that college fashions this semester are "globe-a-delic." Inspired by Moscow, the Cossack look lives in the red bonded wool overblouse (left) and matching stop-short shorts trimmed in wide black braid and worn with black boots. This is by Carlette Jrs. Kilt's for teen lads and lassies (center) bring Scotland into the limelight. Hers by Petti, his by British Sportswear. The London Look by Mary Quant (right) shows a coachman; coat in dusty Bermuda pink, with a capelet and shiny