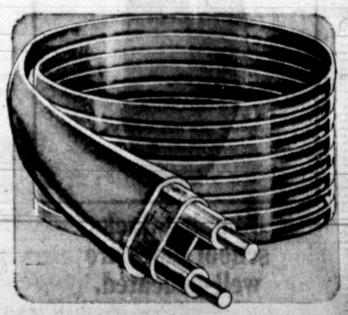

### Save! Wards 14/2 Romex indoor cable

Color-coded; fire, moisture resistant! In 250-ft. coils. 12/2 standard .... 3/20 14/2 w/ground ... 12/2 w/ground ... 8%e

NOW! Up to TWICE the buying power for the same low monthly payment with a Wards CHARG-all account...open yours today!