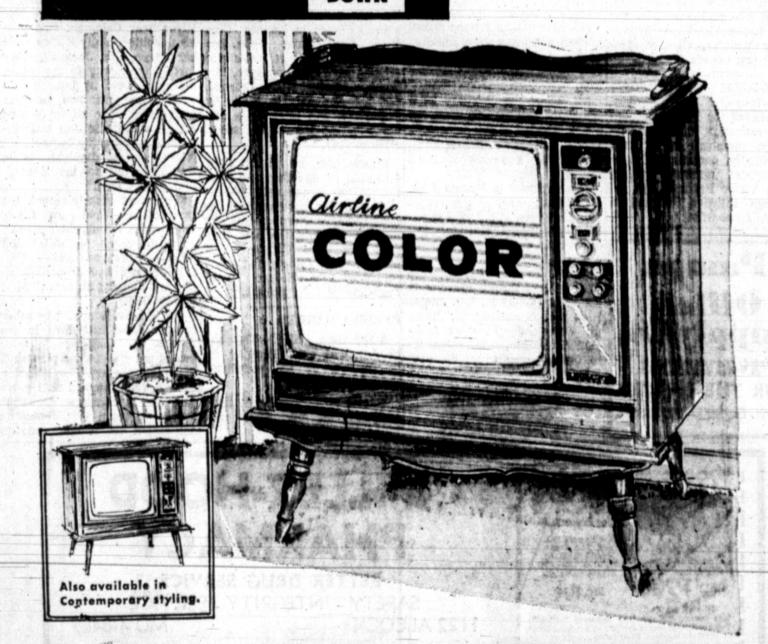

# Airline® deluxe space-saver color TV . . . now reduced

· Viewing's truly brilliant on big 176 sq. in. screen

Automatic Color Magic prevents hazy, blurred colors

Tinted and bonded screen makes programs more life-like

Powerful 3 IF chassis for vivid fringe area reception

Authentic Early American styling in genuine veneer

# Airline® giant-size color TV

HANDSOME CONSOLETTE. LARGE 295 SQ. IN. SCREEN

 Insta Vision brings picture and sound in just seconds — no waiting

 Powerful transformer chassis offers sharp fringe area reception

Rectangular "movie-like" viewing

provides finest TV enjoyment Steady flutter-free picture with

keyed automatic gain control Smart Contemporary styling that will blend with your home decor

ASK ABOUT WARDS SPECIAL 3-YEAR HOME-APPLIANCE CREDIT PLAN