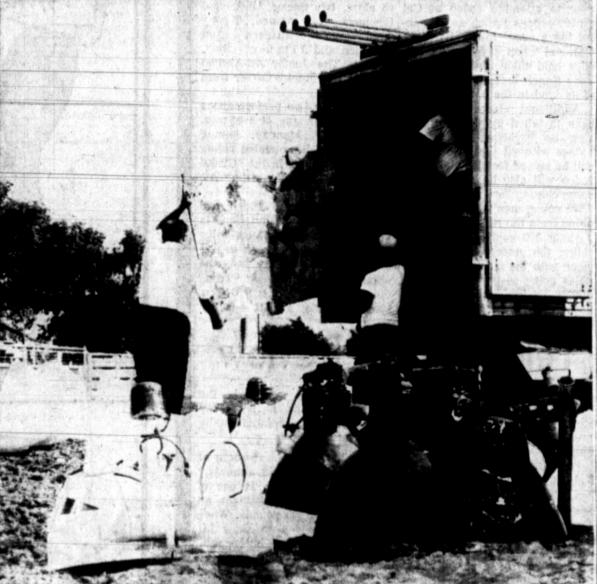

# Pampa Budget Shows Increase of \$270,000

IT LOOKED BARE this morning as workmen began to set up equipment for the Shrine Circus, but the rodeo arena was soon gaily decorated for the performances. Workmen above unload part of one of the platforms. Lights to be used in tonight's performance lay in the foreground. Circus performances were scheduled for 4 p.m. and 8 p.m. today in the rodeo arena at Recreation Park.