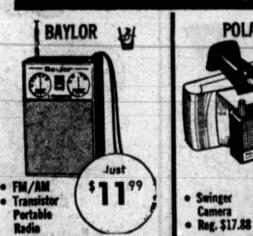

nson "260" Shaver                           | \$ 19.95                                | \$ 9.99       |
| Lady Schick Shaver                            |                                         |               |
| Peerless 8 Transistor Radio Cage & Battery    | .\$ 5.95                                | \$ 3.99       |
| 50 Pc. Stainless Flatware Service for 8       | • • • • • • • • • • • • • • • • • • • • | 7.99          |
| 32 Pc. Melmac Dinnerware Service for 6        |                                         | 7.99          |

### SPECIAL FROM ZALE'S STOCK



65-Pc. STAINLESS

Percolator
 9-Cup Capacity

KITCHEN TOOL SET







**FAMOUS** BRAND YOU WILL RECOGNIZE WHEN YOU SEE IT!

YOUR CHOICE OF COLORS COSTUME **JEWELRY** 

SCRIPTO BUTANE LIGHTER

### ALL ITEMS SUBJECT TO PRIOR SALE!















ALL SALE ITEMS SOLD and GUARANTEED BY ZALES

SPECIAL STORE HOURS BOTH STORES 9 AM TILL 9 PM THURDAY and FRIDAY SATURDAY TILL 6 PM



FREE PARKING BOTH STORES Downtown 107 N. Cuyler CORONADO CENTER

ATTENTION! \$1.00 DOWN HOLDS ANY ITEM UNTIL CHRISTMAS

DOWN! USE YOUR CREDIT DURING THIS GREAT SALE! TAKE A YEAR TO PAY!