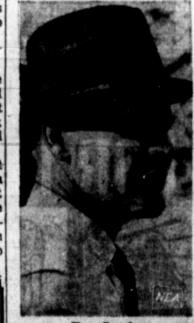

### Choral Positions Filled for PHS

dents were chosen from the at 8:45 a.m. Tuesday. sophomore and junior choirs of

Wanetta Bayless and Marilyn schedule, will be Wednesday, Gregory; first soprano, Jan Au- Dr. Damron said. try, Jeanne Turner, Susan Smith, Connie Yeager, Carol Levick and Sherry Kouri. Ellen McDaniel is first alto. Second alto positions are for Judy Brown, Barbara Brown, Kinley and Glenda Howard.