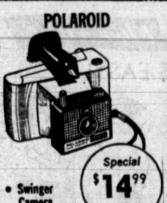

on "260" Shaver                           | \$ 19.95                                | \$ 9.99       |
| Lady Schick Shaver                            |                                         |               |
| Peerless 8 Transistor Radio Cage & Battery    | .\$ 5.95                                | \$ 3.99       |
| 50 Pc. Stainless Flatware Service for 8       | • • • • • • • • • • • • • • • • • • • • | 7.99          |
| 32 Pc. Melmac Dinnerware Service for 6        |                                         | 7.99          |

### SPECIAL FROM ZALE'S STOCK



65-Pc. STAINLESS

Percolator
 9-Cup Capacity

KITCHEN TOOL SET







**FAMOUS** BRAND YOU WILL RECOGNIZE WHEN YOU SEE IT!

YOUR CHOICE OF COLORS COSTUME **JEWELRY** 

SCRIPTO BUTANE LIGHTER

### ALL ITEMS SUBJECT TO PRIOR SALE!















ALL SALE ITEMS SOLD and GUARANTEED BY ZALES

SPECIAL STORE HOURS BOTH STORES 9 AM TILL 9 PM THURDAY and FRIDAY SATURDAY TILL 6 PM



FREE PARKING BOTH STORES Downtown 107 N. Cuyler CORONADO CENTER

ATTENTION! \$1.00 DOWN HOLDS ANY ITEM UNTIL CHRISTMAS

DOWN! USE YOUR CREDIT DURING THIS GREAT SALE! TAKE A YEAR TO PAY!