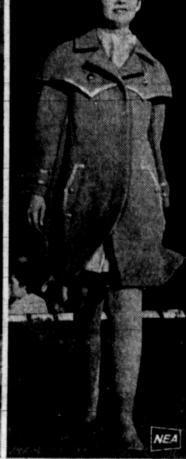

heat loss. Bag covers 66

sq. ft. area at 3" depth.

#OTH YEAR

teeth

And cage.

cook

else pape We

The long, sleeveless sweater or real. That London look pulls up short row from her male ancestors if gets into the show over a man Black and bright-striped satin with designs by Twiggy, Mary the past when she wears vests tailored tattersall shirt and is worked into tanky lettle dress-

Cossack coats or dresses.

Coeds To Clank Around Campus

TI a BACK-10-CAMPUS SHOW presented recently by Seventeen Magazine showed that college fashions this semester are "globe-a-delic." Inspired by Moscow, the Cossack look lives in the red bonded wool overblouse (left) and matching stop-short shorts trimmed in wide black braid and worn with black boots. This is by Carlette Jrs. Kilt's for teen lads and lassies (center) bring Scotland into the limelight. Hers by Petti, his by British Sportswear. The London Look by Mary Quant (right) shows a coachman; coat in dusty Bermuda pink, with a capelet and shiny