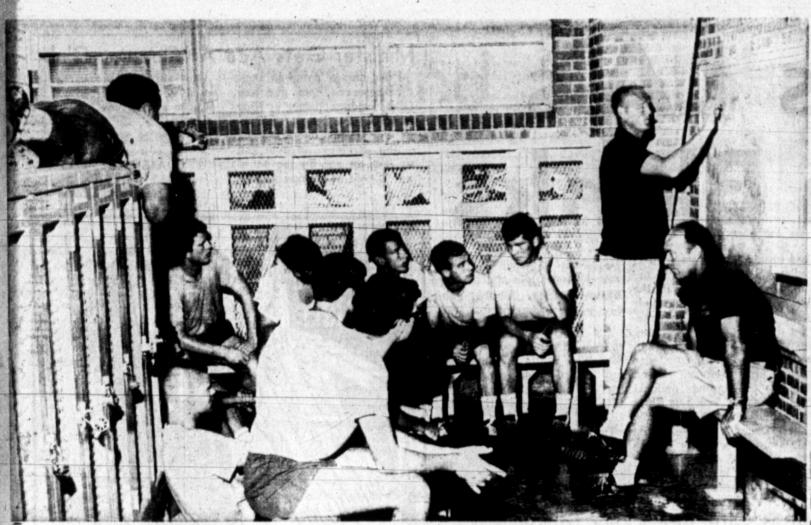

from the heart of the city.

that will be going on at Cal Farley's Boys Ranch Sept. 3 and 4 when the nearly 350 boys put on their 23rd annual rodeo. About 100 young contestants will be competing on the professional rodeo stock and thrilling the crowds with rides like this one being made by 14-year-old David Adcock during a practice session at the ranch.

### Record Crowd Expected At Boys Ranch Annual Rodeo

of its kind in the nation.

home-coming for the more than Force Base band. 2.000 young men who have graduated from the ranch.

The largest number of people es, and last year's scoring was ever to attend a rodeo at Cal so close, two Senior All-Around Farley's Boys Ranch are expec- Cowboys were named. They ted there over the Labor Day were Ronnie Nemsgern from weekend when the nearly 354 Perryton and Jim my Burt, boys hold their 23rd annual Odessa. The Junior All-Around Boys Ranch Rodeo, the only one Cowboy was Rocky Carter from Fort Worth. Additional bleachers have The rodeo's two performances