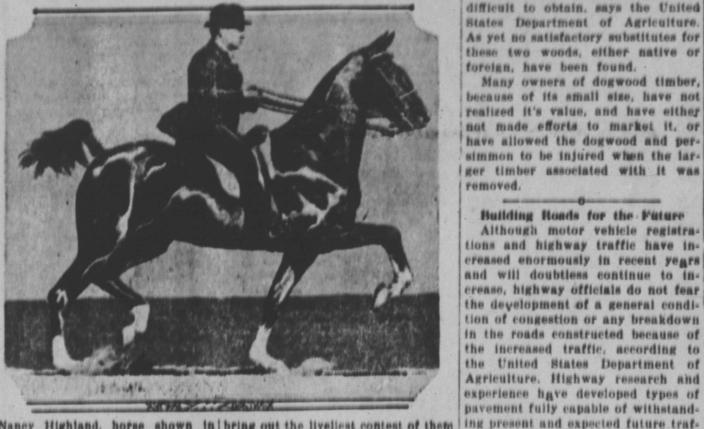

Nancy Highland, horse shown in the above picture which last year gained the title of the best three gaited saddle horse in the United States is to be shown again this year with the severest competition imagin able at the Los Angeles Horse show, February 5 to 12. Nancy Highland won the national championship at the New York Show last year dethroning Bohemian Actress which had held the title for siz years. The horse is owned by Maud Fawn Banks of Co-vina, California, and is trained and ridden by Roy Davis, shown riding. The Los Angeles show is to have find classes with a total of \$35,000 in prize money. This is more than sver awarded before in any show. It is to Nancy Highland, horse shown in bring out the liveliest contest of them