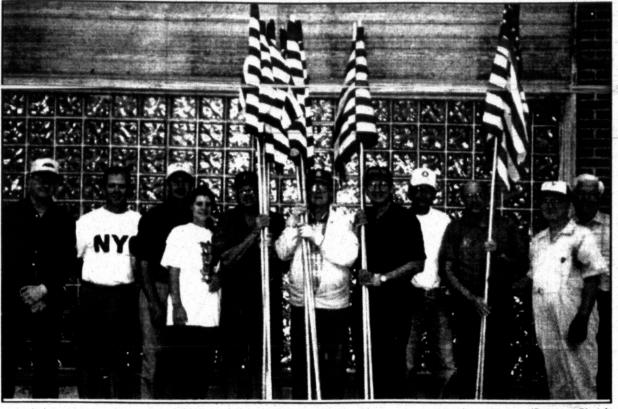

# Let them eat cake

Judge Mary Ann Carpenter, Gray County Justice of the Peace Pct. 4, takes time today to help celebrate a friend's retirement. Local law enforcement officials joined Texas and Southwest Cattle Raisers Association field inspector Kelly Rushing at the Gray County Sheriff's office today, eating cake and telling stories, as Rushing completed 20 years with the association. On July 1, Rushing will join the Gray County Sheriff's office as chief deputy.