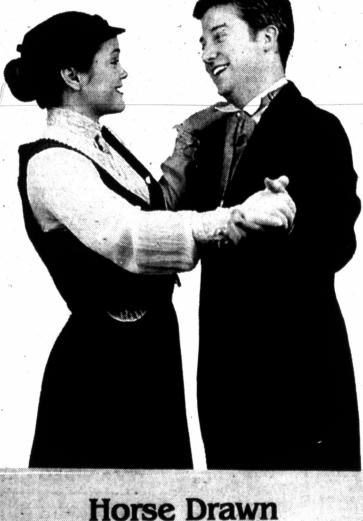

### The Nutcracker set Saturday night

#### By NANCY YOUNG Managing Editor

Two guest artists will highlight The Nutcracker at 7:30 p.m. on Saturday, Dec. 1, 2001, at M.K.

Brown Civic Auditorium. Pyotr Ilyich Tschaikovsky's work is the story in music and dance of a young girl and her Christmas dreams.

A theft of two Craftsman ratchets, each valued at \$69.99, was reported by the Western Auto store at 2225 N. Perryton Parkway.

Pampa Civic Ballet has presented the annual production for 30 years. Many local young Daniel Jackson Curry, 17, 313 S. Gray, was arrested at Pampa High School and charged with

dancers are a part of the traditional Christmas production.

one of the guest artists. She has

a man who allegedly had nude pictures of young

Ballet and Carolina Ballet. Her repertoire includes princi-

pal roles in George Balanchine's Serenade, Square Dance, and Nutcracker, Swan Lake and Giselle.

Mc's Car Wash

Christmas, but they said go."

Let us Frame That Special Gift This Christmas

217 N. Cuyler 669-6164 Pampa

NUTCRACKER BALLET

**DEC. 1, 2001** M. K. BROWN **AUDITORIUM** 

ONE STUDENT ADMITTED WITH WITH THIS NUTCRACKER