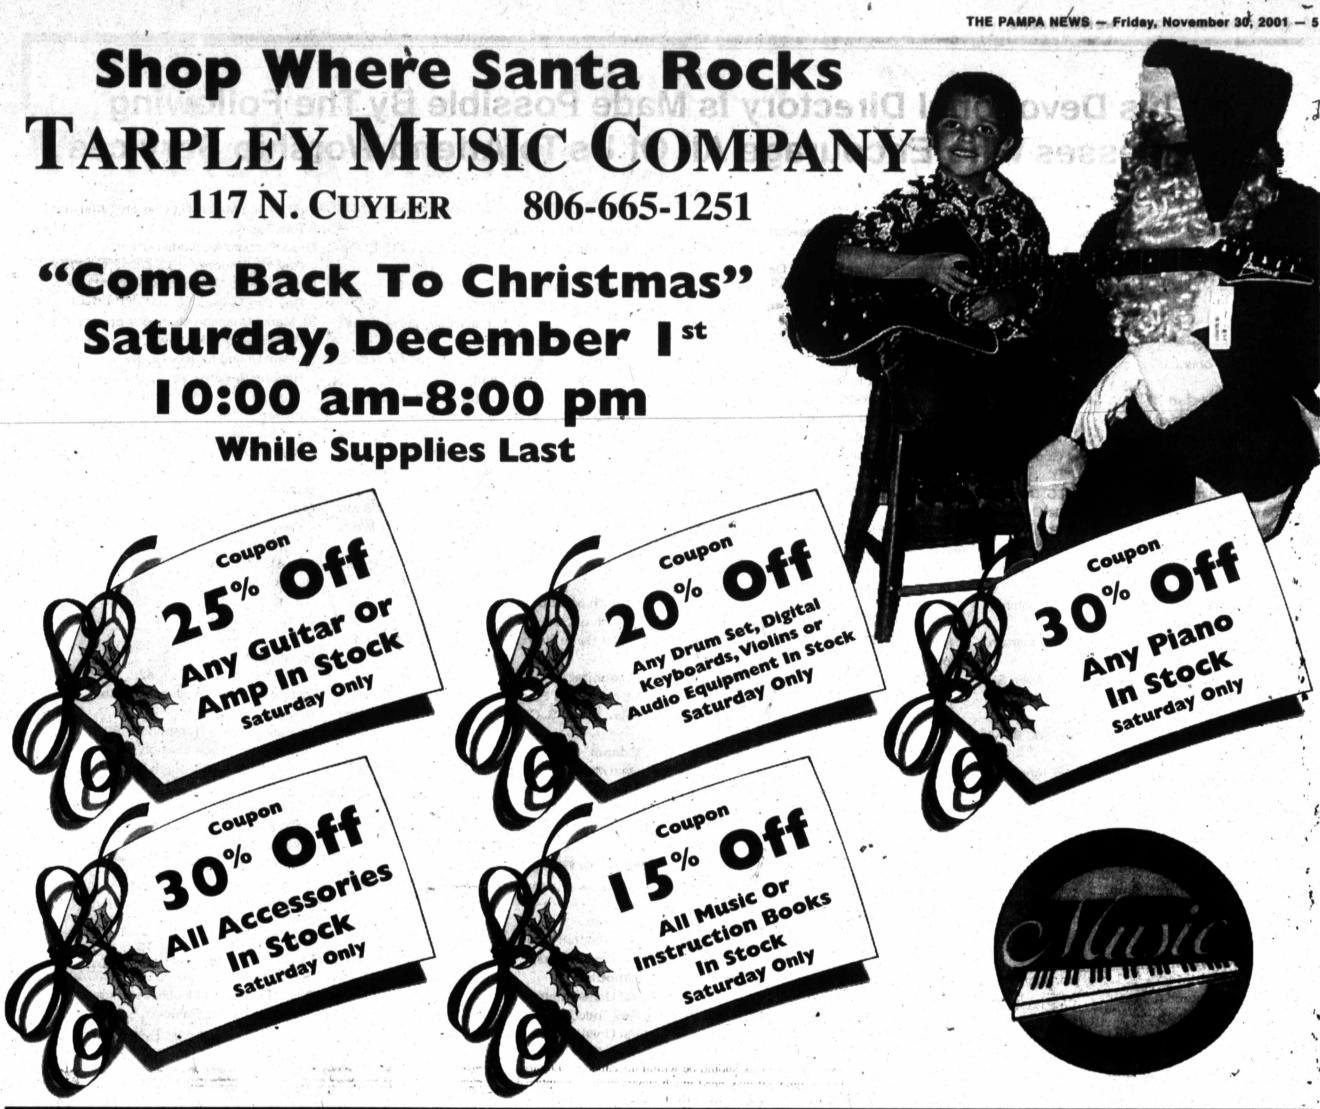

"I'm looking forward to getting there and being involved in the community,"

Representing Gray County for the next (See GRAY, Page 2)

Come Back To Christmas Saturday, Dec. 1st. Chamber Prayer Breakfast Dec. 4, 6:45 a.m.