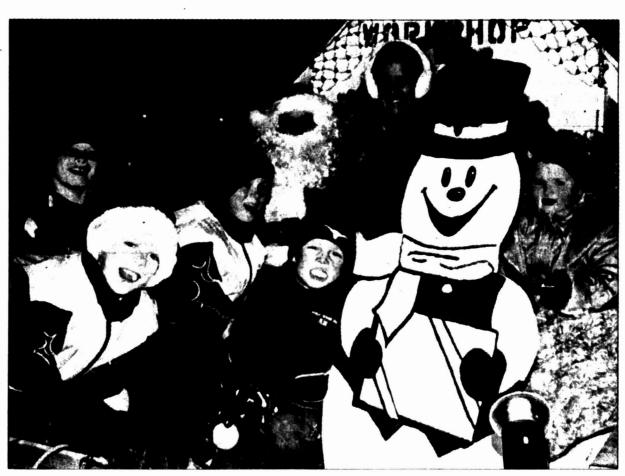

### Holiday fun ...

665-0106

To Sign Up Today!

(Pampa News photos by Kate B. Dickson)

Getting ready to roll at last night's Chamber of Commerce Christmas parade were float riders, from left, Ashley Shephard, Kyndan Lott and Amber Shepard.

### Parade winners

Despite the cold weather, Pampans and other - Vincent dePaul TYM Gray County residents turned out to participate in or view Thursday's night Chamber of Miles Cook and Robert Benyshek Commerce Christmas parade.

Crowds lined the parade route, which includentries in a number of categories.

The winners in place order in various divi-Commercial — lim's Tradin' City, Dobson

Cellular and Pizza Hut Co-workers

Religious — First Baptist Church, Pampa Academy of Christian Education and St.

Classic car — White Deer Riding Club Queen,

Bicycles — Coby and Tyler Smith Non-commercial — Lefors Fire Department, ed a swing through downtown, to see some 42 City of Pampa and Austin Elementary fifthgrade choir.

> Motorcycles — Mary and Ray Denham and. Gary Jones

Horses — Carly Richardson and Colleen

The largest parade entry was Hoover Fire Department which had eight units.

Wearing earmuffs to help keep warm, Jennifer Harrison joins Santa and a group of children aboard the Dobson Cellular float.