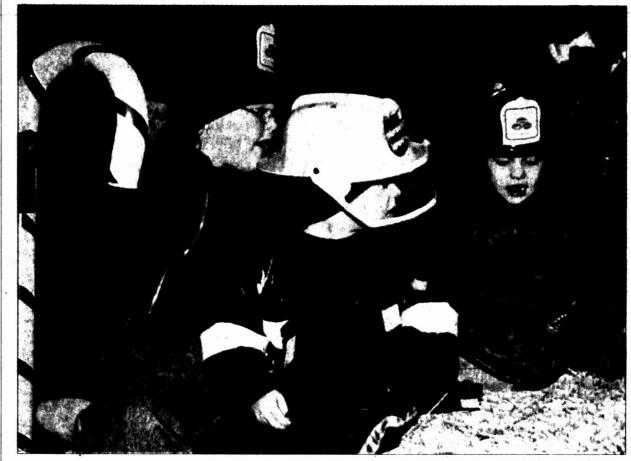

### Holiday fun ...

665-0106

To Sign Up Today!

(Pampa News photos by Kate B. Dickson)

Getting ready to roll at last night's Chamber of Commerce Christmas parade were float riders, from left, Ashley Shephard, Kyndan Lott and Amber Shepard.