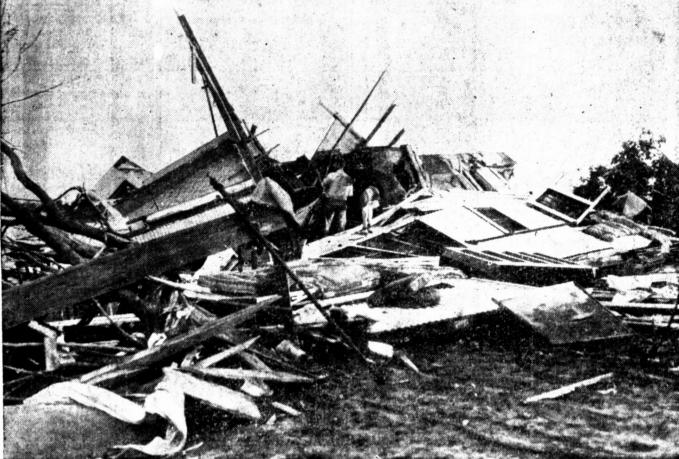

feated Rep. Wearin, whom several See NO. 1, Page 8 administration advisers had favor

ABILENE, June 13 (AP)-Toll of the Clyde ternado rose to 14 with SIX LICENSES TO WED the deaths last night of Mrs. J. H. Baxter. 75, and T. W. Briscoe, principal of schols at Clyde, at the Hen-GRANTED ON SATURDAY drickson hospital here. A double funeral was to be held

# Tornado Shatters Clyde And Kills 12

Photos show wreckage of Clyde, Texas, tornado in which 12 were killed and more than 20 injured.

Congress To Adjourn BDYS DEATH NEW OFFICERS Possibly Wednesday

WASHINGTON, June 13 (AP)-Formal installation of recently Senate Leader Barkley (D-Ky) elected officers of the Pampa Lions told reporters after a conference club will be held at a Ladies Night banquet in the First Methodist with President Roosevelt today that Congress would adjourn Church June 30, it was announced Wednesday without enacting "any new" railroad legislation.