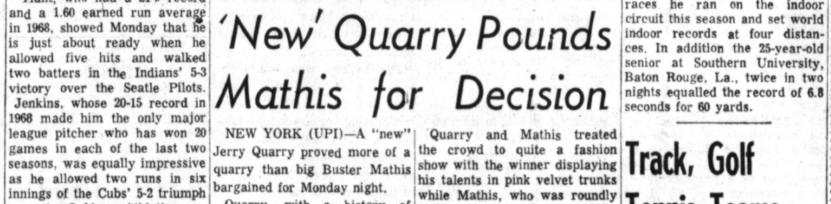

## Tiant, Jenkins Given **Opening** Assignment

By United Press International | Catcher Dick Dietz doubled limited the Braves to two hits, Luis Tiant of the Cleveland with the bases filled and two including Hank Aaron's homer, Indians and Ferguson Jenkins out in the first inning to lead over the first six innings. of the Chicago Cubs made it the San Francisco Giants to a 5- Fritz Peterson pitched perfect virtually official Monday that 3 victory over the San Diego ball for the first five innings hurdler Willie Davenport, unthey'll be on the mound two Padres. It was the Giants' 12th and the New York Yankees beaten in 15 high hurdles races weeks hence when the major victory in 16 exhibition games. went on to beat the New York during the winter, was named league baseball season opens. Mike Epstein and Tim Cullen Mets 7-3 in a night game at St. today by the Track Writers All that's left now is for drove in two runs each and Joe Petersburg, Fla. Nate Oliver Association of New York as the Manager Alvin Dark of the Coleman and Dick Bosman drove in three runs with two outstanding athlete of the 1969 Indians and Manager Leo combined in a four-hitter as the doubles and a single and Bobby indoor track season. Durocher of the Cubs to name Washington Senators defeated Murcer drove in two runs with Davenport, winner of the star right-handers for the the Atlanta Braves 5-1. Cole- four singles to lead the Olympic 110-meter high hurdles prestigious assignments. man, a 12-game winner in 1968, 'Yankees' attack. Tiant, who had a 21-9 record