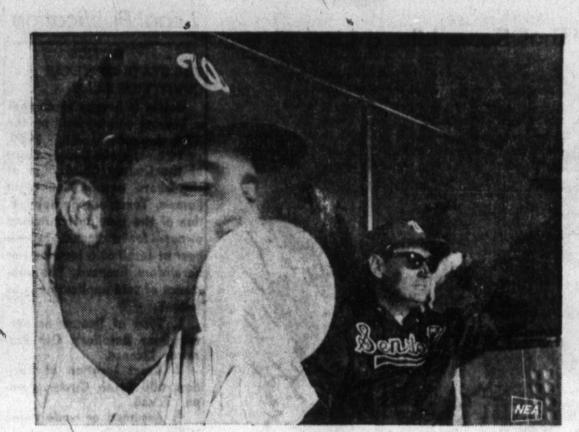

(only games scheduled) **Inquiry** Due NBA Second

WHILE MANAGER Ted Williams (right) concentrates on activities on the field, in-fielder Dick Williams blows giant bubble at Washington Senators camp in Pompano Beach, Fla.