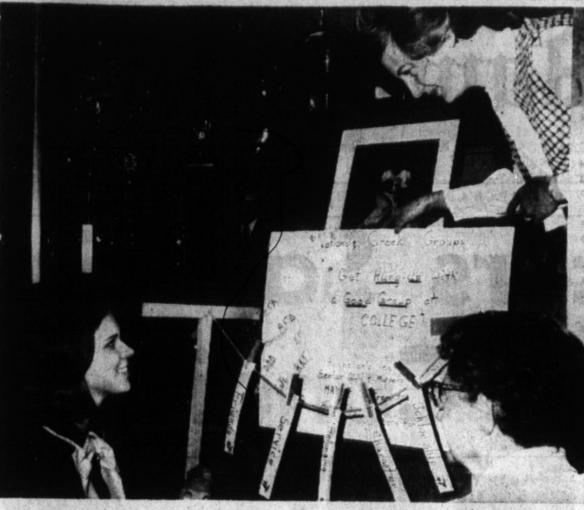

ther she was a Paulbearer or a Paulabearer. YOURS TRULY, PAUL DEAR PAUL: You're getting

Photo by Wanda Huff

COLLEGIATE DISPLAY - Mrs. J. G. Morrison, right, president of City Panhellenic, and Judy Brown, Pampa High School student, watch Mrs. Robert W. LaFon, Panhellenic member, adjust the poster announcing the Panhellenic Tea for Pampa High School Senior girls which is planned for May 4. The poster display was exhibited in the PHS trophy case during Career Day recently. The 1969 tea will be held in Citizens