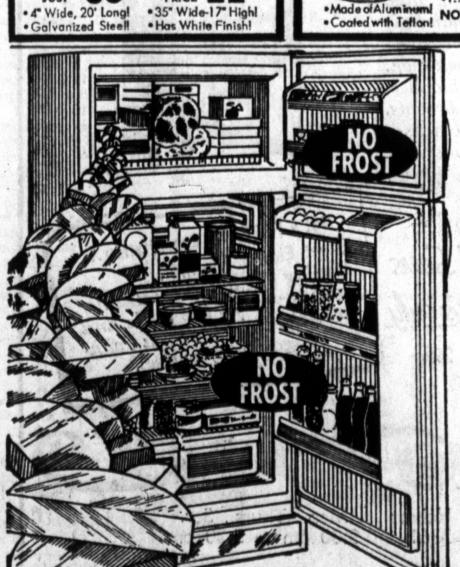

14' CATALINA "ICE MAID" ...the Refrigerator-Freezer that

 NO FROST in Refrigerator Section or Freezer! Large 10.7 Cubic Foot Refrigerator Section! · Huge 116 Lb. Capacity Full-Width Freezer! • Twin Porcelain Crispers (28 Pound Capacity!) · Handi-Door Shelves in Freezer & Refrigerator

 Big Dairy Keeper & Double Row Egg Storage
 Fits Flush with the Wall for "Built-In" Look! The Top Shelf Adjusts to Different Heights!
 Mognetic Door Gasket Seals in the Cold Air! · Adjustable Cold Controll Handy Leg Levelers!

"Ice Maid" so automatic, so convenient, it fills, freezes, and then ejects ice cubes into the special bin. When the ice bin is full, your "ice Maid" shuts off automatically!

NO MONEY DOWN! UPTO36MOS.TOPAYI

gives you an endless supply of ice! REG.\$379.95 SPECIAL

109 S. Cuyler

 Three-Cycle Program ... Two Speed Selection 145-920 \*Three Water Temperatures . . . One for Any Fabrici Special Cool Down Rinse for Fragile Clothes!