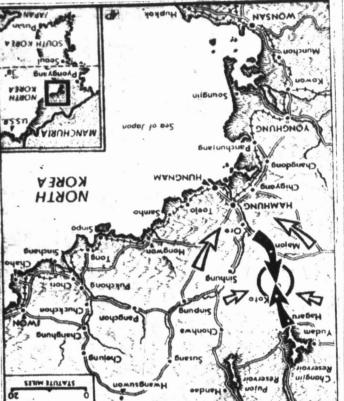

er, 15-year-old junior, was

MacArthur Says Troops
Unbeaten After Escape

EMBATTLED TROOPS JOINED BY RELIEVING Large black north-south arrows indicate point (circled) six miles south of Koto where U. S. Marines and doughboys battling through a Red Chinese trap joined forces Dec. 9 with a Third Division task force breaking in from the east coast. Open arrows indicate