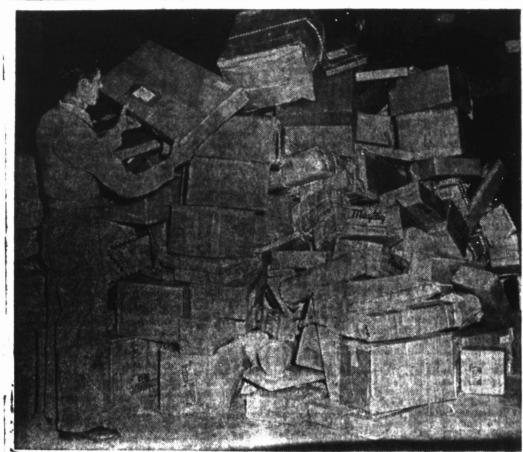

the Hamhung coastal plain from a series of Red traps

whether it would evacuate the weary, outnumbered U.S.

10th Corps units in the northeast remained to be seen. The

There was a note of guarded optimism in MacArthur's statement to correspondents after he

fighting, is in excellent shape with high morale and conspicuous self confidence," the UN commander said. "Although heav-

ily outnumbered it has come planes which can fly faster than

through in a superior manner. 600 miles an hour and have a

Nations losses in men and ma- were in action today against the

"The enemy's claims of United combat radius of 1,000 miles

A huge fleet stood off Hamhung's port of Hungnam. But

Thrown Into

TOKYO -- (AP) -- U. S. jet

AP Leased Wire

PAMPA, TEXAS, MONDAY, DECEMBER 11, 1950

(48 PAGES TODAY)



PARCEL POST—C. A. Scott, U. S. Post Office clerk, puts another package on th growing pile of incoming Christmas packages in the Pampa Post Office. W. B. Weatherred, postmaster, said an equal number of outgoing packages have piled up can and more are coming in all the time. The pile in this picture is over six feet high and measures about 15 feet across at the base. (News

# Truman Summons Economic Advisors

WASHINGTON -(A)- President Truman summoned his top ranking home front economic advisers to the White House for a conference today.

Those asked to come included Chairman W. Stuart Symington of the National Security Resources Board; members tine, economic stabilization director; Price Administrator Sho Michael V. DiSalle and Chairman Cyrus Ching of the Wage

The conference was called a