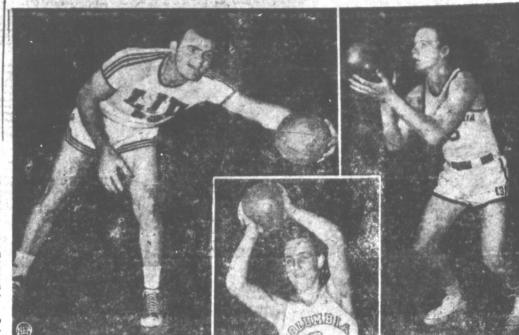

get up faster and ran 15 yards

BASKETBALL BRASS—These seniors rate high in eastern college basketball. Long Island's Al Bigos, left, sets the pace in open court, ranks with the best rebound men. Columbia's John Azary, inset, whips the net from any place on the floor with any type of shot. Pennsylvania's Reds Bagnell stepped from the grid iron to the hardwood.