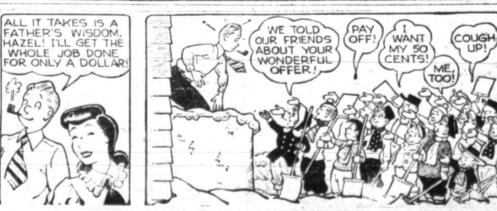

# Northwest Site Hinged on 'Unusual Circumstances'

WEATHER

West Texas: Partly cloudy to cloudy and warmer in the Panhandle tonight. Friday partly cloudy, with moderate temeratures. Oklahoma: Increasing cloudiness and warmer tonight and Friday.