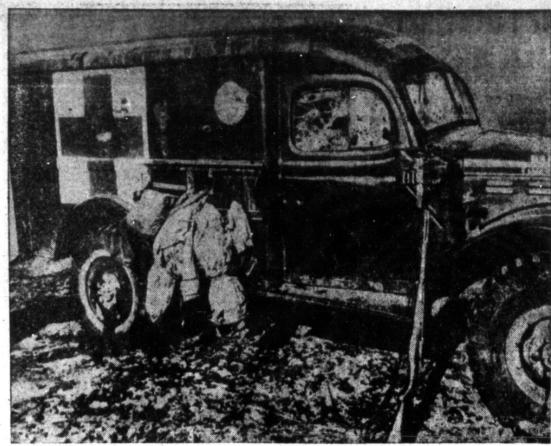

Cock fighting was practiced in ancient times in Asia and was introduced to Greece after it was observed in Persia.

One accidental death occurs approximately every five minutes in the United States.

CARRYING ON-Although heavily riddled by gunfire from an enemy that ignores the Red Cross insignia, this U. S. ambulance is still used to evacuate United Nations casualties from the battlefront. (Department of Defense photo from NEA.)