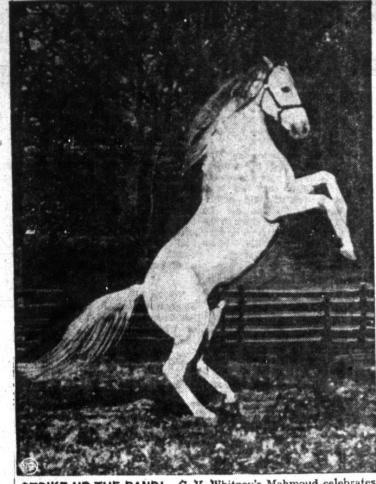

STRIKE UP THE BAND!—C. V. Whitney's Mahmoud celebrates his 18th birthday dancing a jig at his owner's farm hand by his 18th birthday dancing a jig at his owner's farm hard by Lexington, Ky. Since his importation from England in 1940, the high-spirited fellow has maintained a top spot among the United States sires. Casey Jones, the Blue Grass' crack amateur photographer, a druggist by trade, took this unusual snapshot. (Photo from The
Thoroughbred Record.)