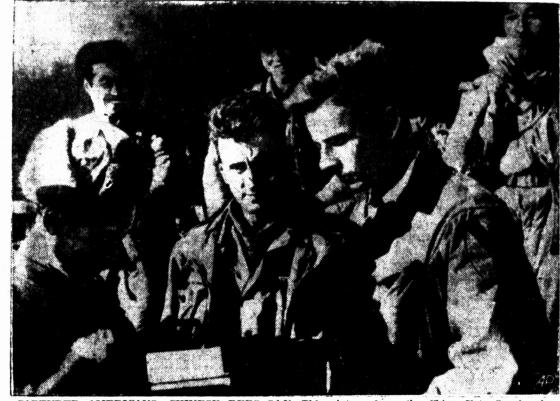

VOL. 49-NO. 238

AP Leased Wire

**UN Fighters Hack Out Line** 

CAPTURED AMERICANS, CHINESE REDS SAY-This picture from the China Foto Service in Reu-controlled Peiping was received in New York by Eastfoto agency with a caption saying: 'Prisoners of war from the American First Cavalry Division register with an officer of the Chinese People's Volunteers" in the North Korean fighting. (AP Wirephoto)