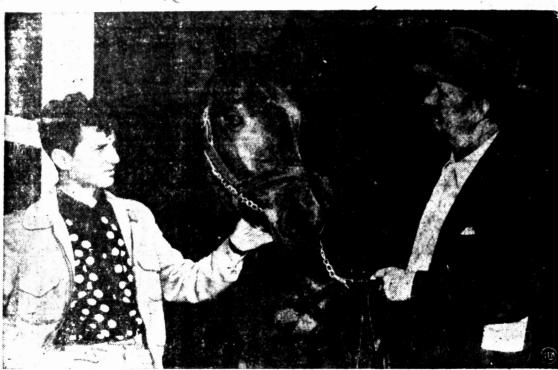

STRIKE UP THE BAND!—C. V. Whitney's Mahmoud celebrates his 18th birthday dancing a jig at his owner's farm hand by his 18th birthday dancing a jig at his owner's farm hard by Lexington, Ky. Since his importation from England in 1940, the high-spirited fellow has maintained a top spot among the United States sires. Casey Jones, the Blue Grass' crack amateur photographer, a druggist by trade, took this unusual snapshot. (Photo from The
Thoroughbred Record.)