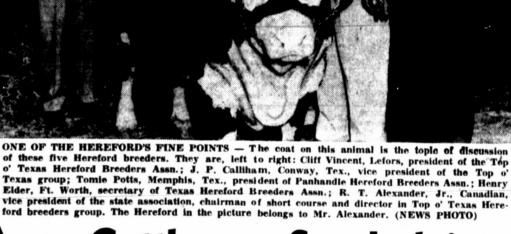

#### Area Cattlemen See Judging By Experts At Hereford Show The Hereford Short course got cifers, senior heifer calves and fords;" Largent, "Feeding of Show anteed. Cattle;" Dr. M. R. Calliham, Pan-

Reds Bitterly Reject

resented in the Senate group's underway here today with address- steers. income taxes about \$2,409,000,000 es by Cliff Vincent, Lefors, presi- Sponsors of the event. a year — which would be \$438,000,000 less than the House had

dent of the Top o' Texas Hereford brought some of the outstanding tion and Showmanship;" House had breeders Assn., and Henry Edger, livestock experts of the South-Fort Worth, secretary of the Texas Hereford Assn., the two organizations sponsoring the course.

Today."

Demonstration judging began at livestock experts of the South-Savage, Woodward, Okla., "Recent Liaison officers of the incident mouth. "Livestock Problems of that occurred on Aug. 22, when Today."

Demonstration judging began at livestock experts of the South-Savage, Woodward, Okla., "Recent Liaison officers of the incident mouth. "Livestock Problems of Today."

Today."

Hunt is fieldman for the American shown and shown an

revise corporation tax rates ap. 9.15 a.m. and continued until noon audience. 9.15 a.m. and continued until hoon with Ted Alexander, Canadian, in E. O. Wedgeworth, secretary of Savage is superintendent of the validity of our protests." charge. Judges for the various Top o' Texas Assn., began the experiment station in Woodward. charge. Judges for the various Top o' Texas Assn., began the experiment station in Woodward, afternoon session with an introduction of the following men and their Animal Husbandry Dept. at Texas the United States and the United State college, Manhattan.

Classes judged were yearling Situation;" Charley Hunt, Stillwa A free barbecue was served at

Jay Taylor, Amarillo, "Livestock discussion that began at 3 p.m.

Cattle;" Dr. M. R. Callinam, Pan-Tech Farms, "Diseases in Cattle;" Alfred Meeks, Dalhart, "Prepara-tion and Showmanship;" Dave Hunt is fieldman for the Ameridence of our delegation in or-can Hereford Breeder's Assn. and der once again to prove the full strafed the vicinity of the resi-

#### Classes judged were yearing situation, charter than the calves, yearing ter, Okla., "Merchandising Here-noon with Frank Carter in charge. Mackenzie Resigns **Matador Position**

DENVER - (A) - General Manager John MacKenzie of the Matador Land and Cattle Co. in Texas has resigned.