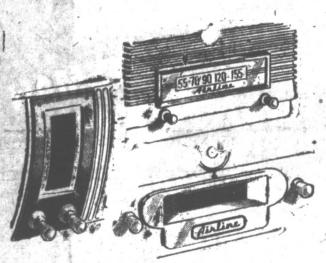

HAWTHORNE MODEL 50 BICYCLE

Junior or full size for boys and girls! With New Departure coaster brake; kick stand; chain guard. Riverside "Air-Cushion" balloon tires.

10% Down on Yorms

CUSTOM STYLED AIRLINE RADIOS

Powerful, rich toned, 5-tube radios styled to fit dash of 49-50 Ford, Chevrolet, Plymouth & Dodge cars. Save to 45% of original equip, cost.

SEA KING DELUXE "5" WITH NEUTRAL GEAR

14800

10% Down on Tarms

 Automatic Rewind Starter • 360° Full Pivot Reverse