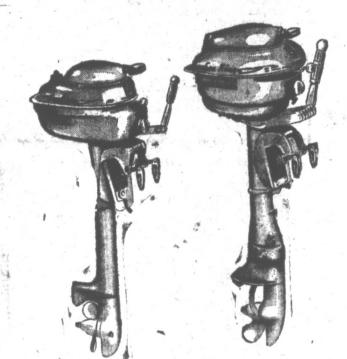

Powerful, rich toned, 5-tube radios styled to fit dash of 49-50 Ford, Chevrolet, Plymouth & Dodge cars. Save to 45% of original equip, cost.

SEA KING DELUXE "5" WITH NEUTRAL GEAR

14800

10% Down on Tarms

 Automatic Rewind Starter • 360° Full Pivot Reverse

Now . . . you can have complete control of your boat! Start your motor in neutral; shift into forward or neutral with the motor running. New waterproof magneto for instant starting. ... New Deluxe Sea King 3 H. P. . . with automatic rewind starter; waterproof magneto............101.50