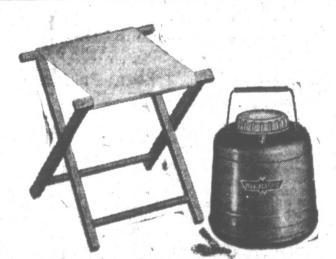

Warranted just like a new motor, for 90 days or 4000 miles (in ) passengerservice) whichevercomes 25-39 Plym arst. Rebuilt from the pan up,

3.39 WESTERN FIELD CAMP JUG

Handy, one-gallon jug for picnics, outings, camping trips. Pouring spout. Aluminum liner; enameled jacket. Folding Canvas Camp Stool.....89c

### REG. 95c MINNOW BUCKET REDUCED

Now priced low to save you money Sheet steel, galvanized to resist rust and corrosion. Bail handle with wooden carrying handle. Holds 8 quarts.

Keeps liquids hot up to 36 hours, cold up to 72 hours. Rustproofed metal case; replaceable silvered filler. Aluminum drinking-cup top.