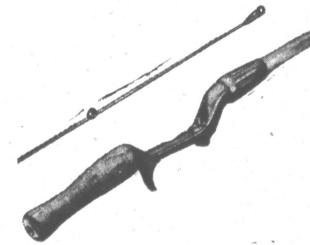

### SPORT KING M/103 GLASS ROD

Lively, solid fiber-glass; square blade. Chrome-plated stainless steel guides; plate-lock reel seat. Cork grip. Nylon 6.95 windings. Medium action.

REG. 9.95 COMMANDER BATTERY