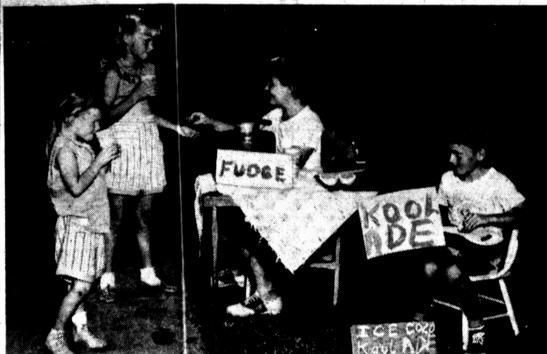

Dwight D. Eisenhower as the set by the bill. nominee for President.

men's Republican clubs of New their own tidelands boundaries,

egates will vote for him." Chicago, opening July 7.

SIGNS OF SUMMER - When the temperature begins to climb toward the top of the thermometer, youngsters combine business with pleasure by setting up cold drink stands where they can earn little money and at the same time assure themselves of an ample supply of cooling liquids. Here Natalie and Rebecca Skelly, (at left) enjoy an iced drink at a stand operated by Marilyn Steel and brother L. D. at Somerville and Cook. The customers are daughters of Mr. and Mrs. John S.