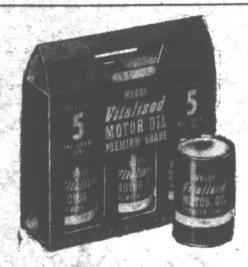

## VACATION NEEDS SALE!

REG. 1.55 VITALIZED MOTOR OIL

Premium Grade. There's none finer at any price. Why pay up to 40c quart elsewhere? Vitalized fights carbon, studge, acids. Fed. Tax included.

BEST QUALITY