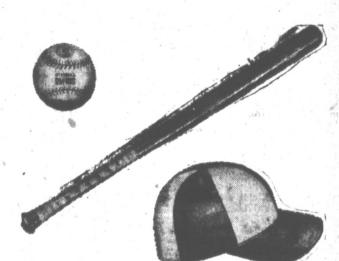

REGULAR 98c SOFTBALL OR BAT

Official Day-or-Nite 12-in. ball; lacquered horsehide cover; kepok center. Official Hickory bat, ebony finish. Reg. 69c Two-color Softbell Cap. . 65c

EVERY WARD REBUILT 10% DOWN