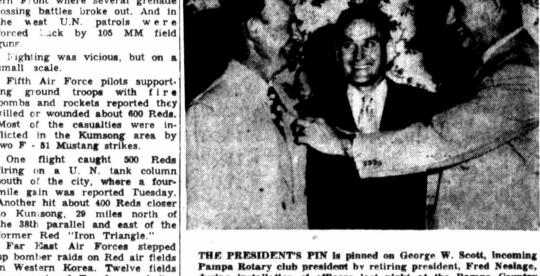

during installation of officers last night at the Pampa Country Club. As Neslage transferred the pin from his lapel to Scott's, Farris Oden, past president, looks on. The pin transfer was completed a few seconds after Oden had installed Scott along with the other Rotary officers. (News Photo)