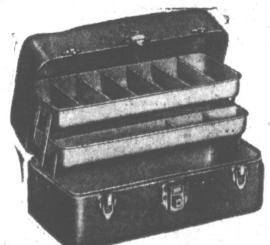

REG. 2.98 STEEL TACKLE BOX

Roomy divided trays keep small tackle items in order. One-piece drawn steel construction; 24-gauge steel. Hammer- 2.04 loid finish. Metal handle, 14º long.