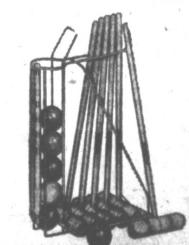

### CROQUET SET FOR SIX PLAYERS

Fun for the whole family. Bright colored enameled plastic balls; extra-large 8-in. maple mallets; stakes; arches. In blue enameled steel rack.