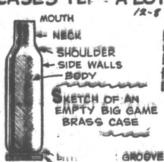

. Instead, the Mustangers for the team are Malturn to 1-A. Instead, the Mustangers for the team are Malturn to 1-A. Instead, the Mustangers for the team are Malturn to 1-A. Instead, the Mustangers for the team are Malturn to 1-A. Instead, the Mustangers for the team are Malturn to 1-A. Instead, the Mustangers for the team are Malturn to 1-A. Instead, the Mustangers for the team are Malturn to 1-A. Instead, the Mustangers for the team are Malturn to 1-A. Instead, the Mustangers for the team are Malturn to 1-A. Instead, the Mustangers for the team are Malturn to 1-A. Instead, the Mustangers for the team are Malturn to 1-A. Instead, the Mustangers for the team are Malturn to 1-A. Instead, the Mustangers for the team are Malturn to 1-A. Instead to 1-A. Ins

# RIFLE CARTRIDGE CASES TELL A LOT



IF THERE IS ANY SEPARATION OR A COMPLETE BREAK IN A CASE AFTER IT HAS BEEN FIRED IT MIGHT INDICATE THE BRASS IS TOO BRITTLE FROM AGE OR IMPROPER HEAT IN MANUFACTURING (ANNEALING) IN NEW CASES, THE GASE MAY HAVE BEEN THINNED BY RE-SIZING TOO MANY TIMES IN RE-LOADING (EACH TIME IN FIRING THE BRASS MOVES SLIGHTLY

EXTRACTION TROUBLE MAY MEAN EXCESS PRESSURE OR SOFT BRASS.

## Lineup Set For Shamrock Boys

SHAMROCK — (Special) — Coach Scott McCall announced Tuesday he -would start Van Pennington and Norrell Perkins guard and James Henderson denter in the opening tournament fray here Friday at 2 p.m. the Lefors Firste erew. McCall said the other two positions are doubtful and he ould not make a decision until shortly before game time.

Pennington is a veteran of the 1950-51 crew which won sec