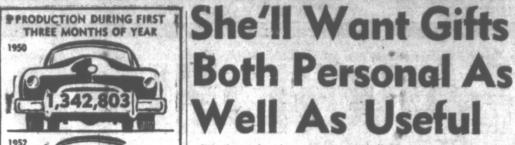

TAXES ON A \$2000 CAR

DOLLARS

DOLLARS

COST OF LOW-PRICE SEDAN

**0月\$1430**0

Fewer cars, fancier prices and

higher taxes is the prospect for

1952. Newschart above compares

pre-Korea facts and figures with

ates for next year.

1952 (ESTIMATED)

THOUSAND ---

THOUSAND

Shortening 3 Lb. Carton

**PURASNOW** 

**FLOUR** 