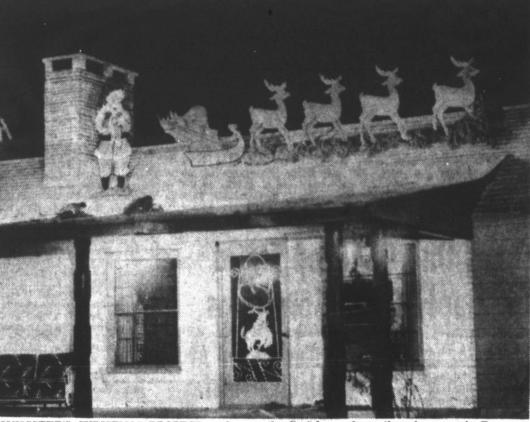

YOUNGSTER'S CHRISTMAS PROJECT — Among the first home decorations to go up in Pampa is one by 13-year-old Butch Reynolds, son of Mr. and Mrs. Wiley Reynolds, 1132 Charles. Butch carved the three reindeer, sleigh and jolly Santa with a pocket knife. A student of Mrs. Roy Riley, art teacher, Butch said it took him about 10 days to complete the class project. He mounted it or top of his home yesterday. He is in the 8th grade. (News Photo)