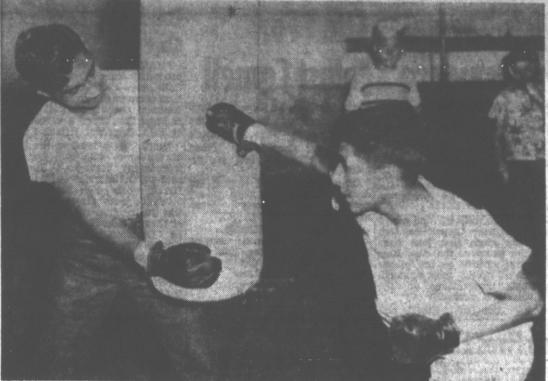

Football Game ENTIRE FAMILY! NOW ONLY

Huto Stores

109 S. CUYLER

PAMPA

Phone 1143

SHARPENING UP for the Golden Gloves boxing tournament is Raul Ramirez, Pampa boxer, who fought his first year of ring action last season with the Pampa Boys Club, Inc. Working out on the heavy develops his arms, wrists and action. Holding the bag for him is Ray Velasquez. The boys work out each night from 5-7 in the old Pampa News building on West Foster. More heavyweight fighters are needed for the tournament.