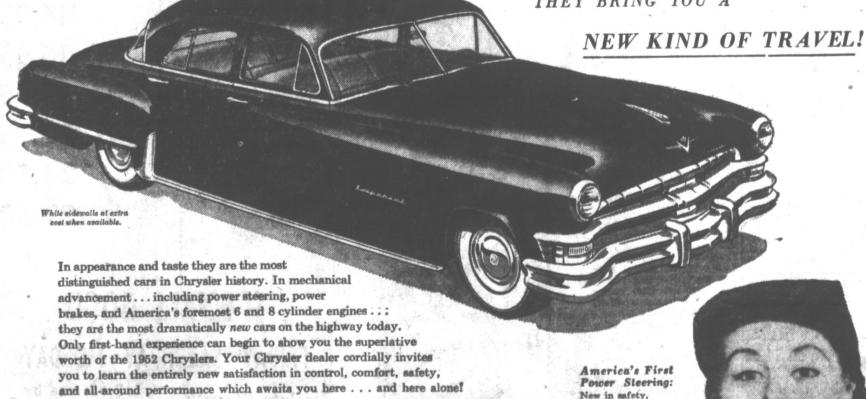

# ANNOUNCING CHRYSLER for 52

On Display Dec. 14th and 15th CARS SO WUNDERFULLY DIFFERENT TO DRIVE THEY BRING YOU A

A More Powerful windsor "6" - The fa-A More Power at windsor 6 — The lamous Spitfire engine is increased in size and power.
Hydraguide Power Steering, Electric Window
Lifts, available at extra cost. (Window Body
Styles: 6 and 8-Passenger Sedaps, Club Coupe,
Town & Country Wagon. Windsor De Luxe:
6-Fass. Sedan, Convertible Coupe, Newport Coupe.)

The Brilliant 180 H.P. Saratoga V-8-The spectacular Chrysler FirePower engine on 1251/2" wheelbase. Power brakes, Fluid-Matic Drive. Hydraguide Steering, Electric Window Lifts, Fluid-Torque Drive, as extra equipment. (6 and 8-Pass. Sedans, Club Coupe, Town & Country

The Distinguished New Yorker - 1314" wheelbase, 180 horsepower, All-new Interior Tail-oring, Power brakes, Fluid-Matic Drive. Power Steering, Fluid-Torque Drive, Electric Window Lifts, as extra equipment. (6-Pass. Sedan, Convertible Coupe, Newport Coupe.)

The Magnificent Imperial — Peerless new leader of the world's fine cars. 180 h.p.—and more. Electric Window Lifts standard, Hydraguide Steering, Fluid-Torque Drive standard on Crown Imperial, available on other models. New Airplane-type Disc Brakes on Crown Imperial. (Imperial in 6-Passenger Sedan or Neumort Counc. Crown Imperial in 8-Passenger Newport Coupe, Crown Imperial in 8-Passenger Sedan and Limousine.)