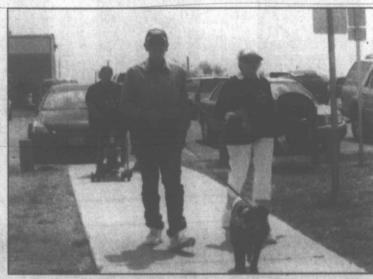

"Well, we did. I was totally amazed, but we did it. This year, \$20,000 again would be wonderful." WALK cont. on page 3

submitted photo

Volunteers Albert & Barbara Nichols enjoy the outdoors at the 2009 Walk for Life. This year's event will be 2 p.m. Sunday at Recreation Park.