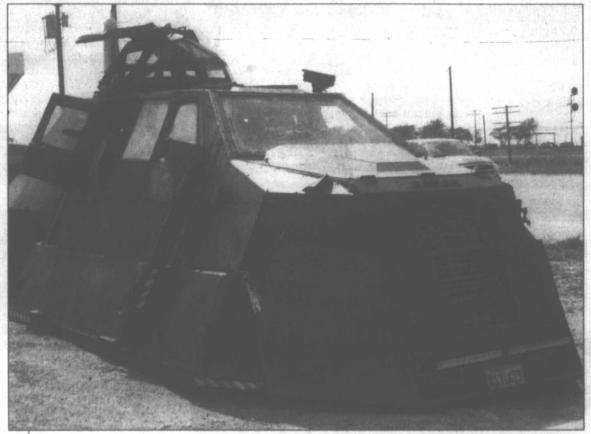

# STORM CHASERS

staff photo by Randy Pribble

Alien spaceship? Secret military project? Hollywood prop? Well, it does come from California (note the license plate), but it's actually a TIV2 - a "Tornado Intercept Vehicle" designed to withstand conditions in the deadliest of storms.

# Documentary crew passes through Pampa

RANDY PRIBBLE rpribble@thepampanews.com

Curious Pampans flocked around the armored vehicle parked briefly in a lot along Highway 60 yesterday afternoon. Some simply wanted a chance to gawk at the TIV2 (Tornado Intercept Vehicle), while others sought autographs from Sean Casey and crew faces they recognized from the Discovery Channel's "Storm Chasers."

And it isn't an ordinary vehicle. The TIV2 is a 17,500pound monster (actually a CHASERS cont. on page 3

ery-

ice.

ww.

be

chassis based on the 2008 Dodge 2500 4x4 with a 1/8th inch welded steel plate body over a steel frame) that has a 92 gallon fuel tank with a range of 750 miles. The turret on top contains a high resolution IMAX camera that can rotate 360 degrees.