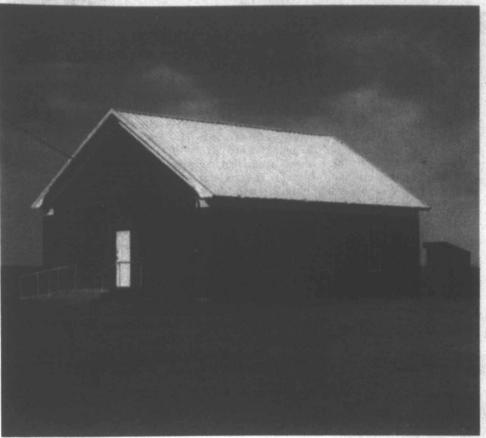

# STORM CHASERS

staff photo by Randy Pribble

Alien spaceship? Secret military project? Hollywood prop? Well, it does come from California (note the license plate), but it's actually a TIV2 - a "Tornado Intercept Vehicle" designed to withstand conditions in the deadliest of storms.

# Documentary crew passes through Pampa

RANDY PRIBBLE rpribble@thepampanews.com

Curious Pampans flocked around the armored vehicle parked briefly in a lot along Highway 60 yesterday afternoon. Some simply wanted a chance to gawk at the TIV2 (Tornado Intercept Vehicle), while others sought autographs from Sean Casey and crew faces they recognized from the Discovery Channel's "Storm Chasers."

And it isn't an ordinary vehicle. The TIV2 is a 17,500pound monster (actually a CHASERS cont. on page 3

ery-

ice.

ww.

be

chassis based on the 2008 Dodge 2500 4x4 with a 1/8th inch welded steel plate body over a steel frame) that has a 92 gallon fuel tank with a range of 750 miles. The turret on top contains a high resolution IMAX camera that can rotate 360 degrees.