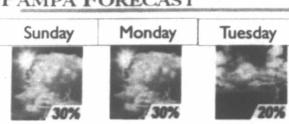

#### PAMPA FORECAST

High 88

Low 63

Saturday Night: A 20 percent chance of showers and thunderstorms. Mostly cloudy, with a low around 70. South wind between 10 and 20 mph, with gusts as high as 30 mph.

Low 64

High 86

Low 63

Sunday: A 30 percent chance of showers and thunderstorms, mainly after 1 p.m. Mostly cloudy, with a high near 88. North northwest wind between 5 and 10 mph.

Sunday Night: A 40 percent chance of showers and thunderstorms. Mostly cloudy, with a low around 63. Northeast wind around 10 mph.

Monday: A 30 percent chance of showers and thunderstorms. Mostly cloudy, with a high near 84. Northeast wind between 5 and 10 mph.

Monday Night: A 20 percent chance of showers and thunderstorms. Mostly cloudy, with a low around 64. East wind between 5 and 10 mph

Tuesday: A 20 percent chance of showers and thunderstorms. Partly cloudy, with a high near 86. North northeast wind 5 to 10 mph becoming southeast.

Tuesday Night: A 20 percent chance of showers and thunderstorms. Mostly cloudy, with a low around 63