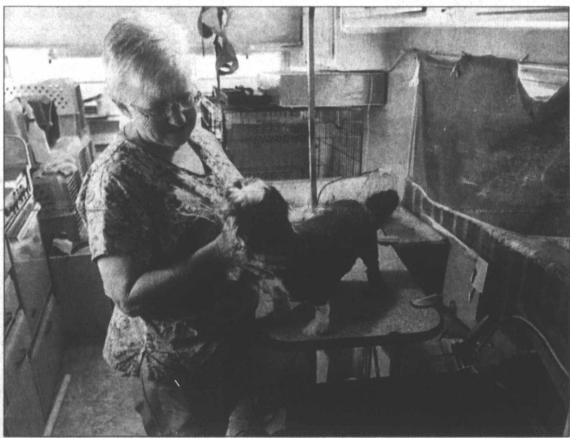

### A HAIRY SITUATI

staff photo by David Bowser

Lynn Ledford grooms Doogie at her dog grooming parlor on West Harvester. Doogie and other dogs have been contributing their discarded fur to the Gulf of Mexico cleanup efforts, with pet hair emerging as a useful resource in separating oil from seawater.

### Local groomer contributes to Gulf efforts

ARNIE AURELLANO editor@thepampanews.com

The Gulf of Mexico may be hundreds of miles away, but the continuing efforts to stop the burgeoning oil spill disaster isn't far from the hearts of many in Pampa.

Case in point: Lynn Ledford. A dog groomer who works from her small office on the west side of Pampa, Ledford has spent the past few weeks helping out with the cleanup effort with something she's quite familiar with: Dog hair.

As she combed the shampoo out of little customer Doogie's coat, Ledford described how the canine's hair could potentially help mitigate the spill.

The dog hair will pick up oil," Ledford said as the small black and white dog licked playfully at her hand. Next to the table where Doogie stood was a large wastebasket, about half full of hair from Doogie