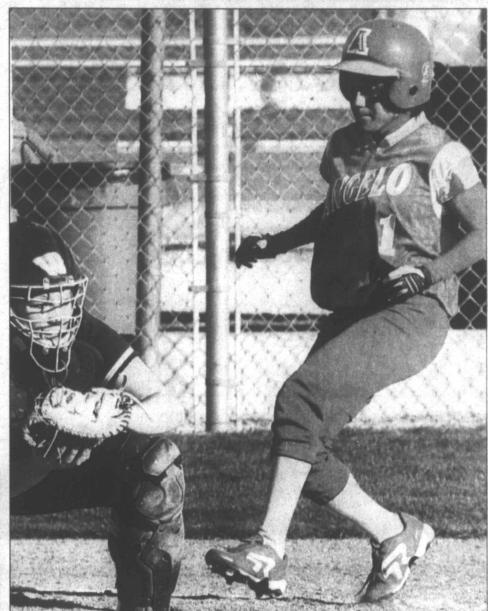

### Former Lady Harvester experiences college postseason

ANDREW GLOVER aglover@thepampanews.com

After playing in the high school postseaon with the Pampa Lady Harvesters, Jasmaine Moore experienced the college postseason in her first two seasons at Angelo State.

Moore said college softball is different than high school and she was nervous in her first season.

"I didn't know what to expect," Moore said. "We went to the World Series. I really didn't get to play much.

Moore said she is going to work harder for her junior season at Angelo State.

"I'm going to work on my slapping and be more aggressive in right and left (field)," Moore said.

submitted photo by Danny Meyer/photographer Angelo State Jasmaine Moore scores a run in a game against Washburn February 13. Moore is entering her junior season at Angelo State.

submitted photo by Danny Meyer/photographer Angelo State Jasmaine Moore plates a run in an April 18 game against Texas Woman's college. Moore played for the Lady Harvesters from 2006-2008.

staff photo by Danny Meyer/photographer Angelo State Jasmaine Moore leads off base in a game against Emporia State May 9. Angelo State finished 50-15 in 2010 and reached the National Championship semis.