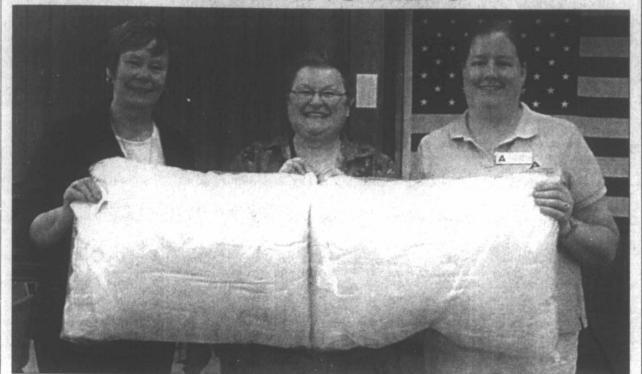

# Community

submitted photo

**Altrusan Kerrick Horton** (from left), BSA Hospice Office Manager Janet McCracken and Altrusa President Allison Watson show off two of the pillows donated to the Hospice by Altrusa. The pillows will be used by hospice patients.