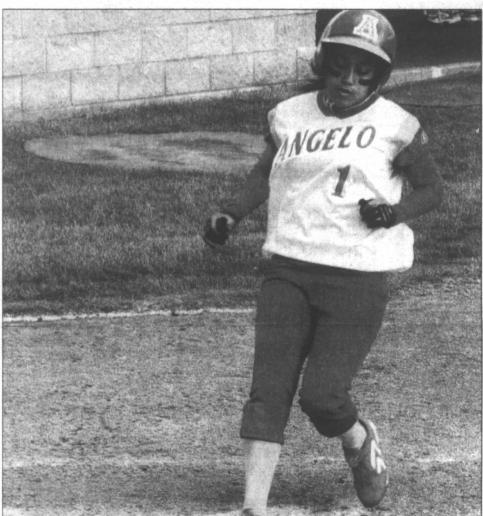

### Former Lady Harvester experiences college postseason

ANDREW GLOVER aglover@thepampanews.com

After playing in the high school postseaon with the Pampa Lady Harvesters, Jasmaine Moore experienced the college postseason in her first two seasons at Angelo State.

Moore said college softball is different than high school and she was nervous in her first season.

"I didn't know what to expect," Moore said. "We went to the World Series. I really didn't get to play much.

Moore said she is going to work harder for her junior season at Angelo State.

"I'm going to work on my slapping and be more aggressive in right and left (field)," Moore said.

submitted photo by Danny Meyer/photographer Angelo State Jasmaine Moore scores a run in a game against Washburn February 13. Moore is entering her junior season at Angelo State.

submitted photo by Danny Meyer/photographer Angelo State Jasmaine Moore plates a run in an April 18 game against Texas Woman's college. Moore played for the Lady Harvesters from 2006-2008.

staff photo by Danny Meyer/photographer Angelo State Jasmaine Moore leads off base in a game against Emporia State May 9. Angelo State finished 50-15 in 2010 and reached the National Championship semis.