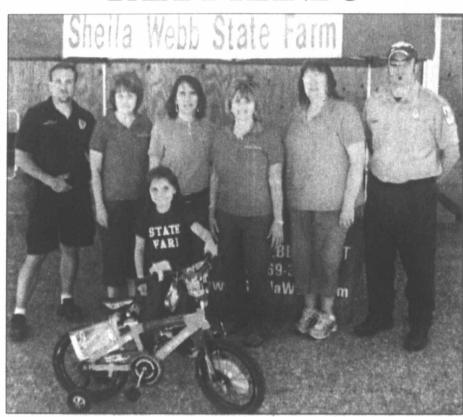

### FARM HANDS

Pampa Police Officer Toby Bias (from left), Dana Cochran, Ashley Albus, Guadelupe Albus, Sheila Webb, Sherry Cox and Pampa firefighter Josh Taylor manned the Sheila Webb State Farm booth at this past week's Bike Rodeo. State Farm gave away five \$10 gift cards at a drawing during the event; the winners were Kirstan Epperson, Angela Bowman, Mia Acosta, Marcus Ryan and Trayton Mann.