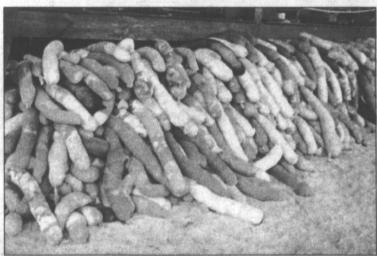

and Ledford's other customers. Ledford has been saving and sending dog hair from her grooming jobs to send down to

submitted photo

Pet hair is stuffed into pantyhose casings and used to make booms, such as those piled above, which are then used to absorb oil from the Gulf's waters.

the Gulf. Cleanup crews there have been using the dog hair, as well as other oil-absorbent fibers such as hair and wool, to make booms by stuffing it into casings made of nylon pantyhose.

Many such booms have been deployed out onto the ocean surface, where the fibers would absorb the oil from the water