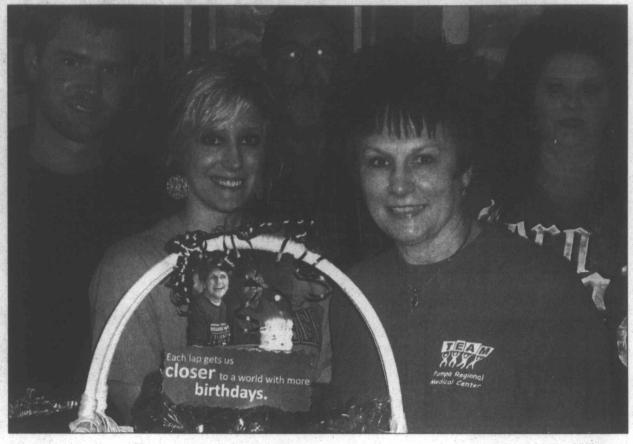

### **SWEET CONTRIBUTIONS**

staff photo by David Bowser

Will Frost (from left), Jill Polk, Gary Frost, Billie Ward and Carolyn Frost raised \$75 in proceeds for the ACS Relay for Life Birthday Buddies Hospital Team during a fudge sale fundraiser at the Red River Steakhouse.