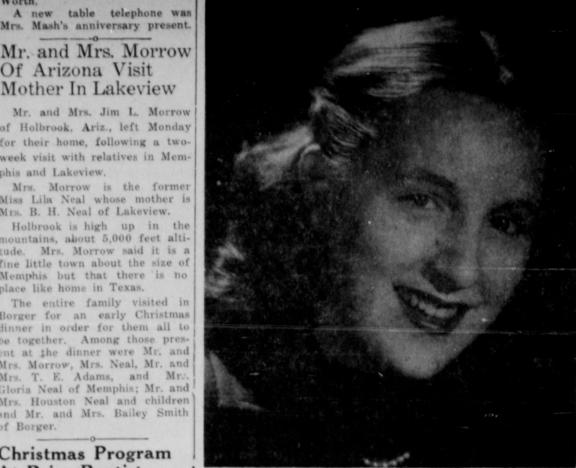

#### 31st Anniversary For Memphis Couple

The 31st wedding anniversary Members of the Woman's Cul- of Mr. and Mrs. A. C. Mash was Mr. and Mrs. Morrow Of Arizona Visit Mother In Lakeview A son, Lavaughn (Peanuts)

The Store for Men and Boys

Mr. and Mrs. Jim L. Morrow of Holbrook, Ariz., left Monday for their home, following a twoweek visit with relatives in Memphis and Lakeview. Mrs. Morrow is the former

live here; and the son of Fort

A new table telephone was

Miss Lila Neal whose mother is Holbrook is high up in the

tude. Mrs. Morrow said it is a fine little town about the size of Memphis but that there is no place like home in Texas.

The entire family visited in Borger for an early Christmas dinner in order for them all to be together. Among those present at the dinner were Mr. and Mrs. Morrow, Mrs. Neal, Mr. and Mrs. T. E. Adams, and Mrs. Gloria Neal of Memphis; Mr. and Mrs. Houston Neal and children and Mr. and Mrs. Bailey Smith