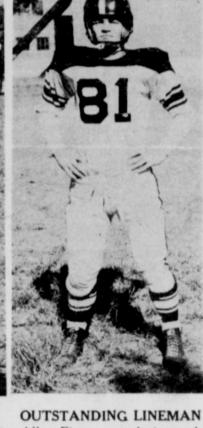

OUTSTANDING BACK--Tommy Messer was chosen by a committee of citizens as the outstanding back of the 1950 Memphis Cyclone

Allen Pierce was designated by the committee as the outstanding lineman of 1950 Cyclone Football squad.

## T. Messer, A. Pierce Merit Badges went to Dan Dur- 250 Back, Lineman

guard, were awarded the Memphis Democrat's awards as the out-1950 season.

The awards were presented to annual banquet for the Cyclone to hold. football team and team members' fathers last Thursday night at the on the basketball team and is Masonic building.

ior was picked as outstanding line- Friendship, Monday at noon. right said that even day when monthly payments must though he weighed only 150 day when monthly payments must though he weighed only 150 Money collected from the sewer that had three 200 pound men keep it from catching on fire.

Messer has lettered two years working on his third. He is a J. Claude Wells, who presented member of the state Championship

The awards were given for a boy's playing ability, sportsmanship on and off the field, co