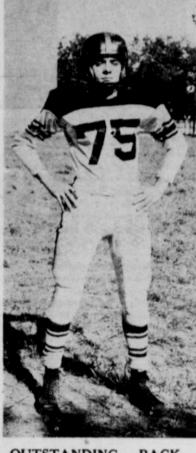

OUTSTANDING BACK--Tommy Messer was chosen by a committee of citizens as the outstanding back of the 1950 Memphis Cyclone

Allen Pierce was designated by the committee as the outstanding lineman of 1950 Cyclone Football squad.

## T. Messer, A. Pierce Merit Badges went to Dan Dur- 250 Back, Lineman

guard, were awarded the Memphis Democrat's awards as the out-1950 season.

The awards were presented to annual banquet for the Cyclone to hold. football team and team members' fathers last Thursday night at the on the basketball team and is Masonic building.

he touched the ball. His longest phis.

Other Scouts attending the Tommy Messer, the Memphis Cy-1scoring jaunt was against McLean meeting were James Moss, Jimmie clone high scoring halfback, and when he ran 96 yards. When Mes- Meet Tonight In Pierce, a small but rugged ser exploded off tackle or aroun end into the secondary and got standing back and lineman for the started toward his favorite runthe two boys at the Lions Club's was hard to catch and harder still

Messer has lettered two years working on his third. He is a J. Claude Wells, who presented member of the state Championship

The awards were given for a boy's playing ability, sportsmanship on and off the field, co