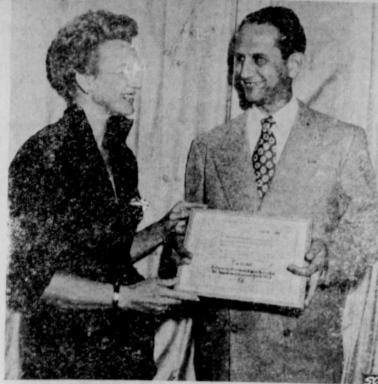

ays h

49.75 Values Ladies e studded **Vatches** 

atches vstal cord attach \$1488

Plated

gift item!

**EMPHIS** O SERVICE

SAFETY WAS THEIR NO. 1 CORP-Earl Lloyd West of Memphis is shown talking with Paul Garrett, vice-president of General Motors. General Motors sponsored the Farm Safety Program. West won the Texas state award for farm safety and was awarded the expense paid trip to theh 4-H Congress in Chicago. Talking with West and Garrett are Melva Jane Zerbst, Jusk, Wyo.; (left) and Avis K. Westlind. Cando North Dakota. They were winners in their state.