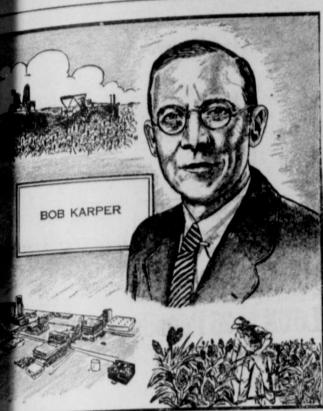

### Education • 1876-1951 Our first state college — Texas A. and M. is now in its seventy-fifth year

eneration ago grain sorghum was a tall spindling chickenown on a few Texas farms. Today it is the state's second
valued at \$166,000,000 a year. A \$24,000,000 plant for
is one crop has been built at Corpus Christi. This amazing
is the result of research by plant scientists of the Texas
Experiment Station of the A. and M. System, under the
R. E. (Bob) Karper, A. and M. agronomist at Lubbock.
the genes within the grain sorghum seed, Karper and
sen able to pull it down to a thrifty low-growing plant with
uniform height throughout the field. This made it possible
grain mechanically, completely revolutionizing the agrigrain mechanically, completely revolutionizing the agri-Texas plains area. The present day combine-type grain ing further developed for a variety of uses and is idly in value to Texas farmers, as a result of the work vania farm boy who has been engaged in agricultural Texas plains since 1915.