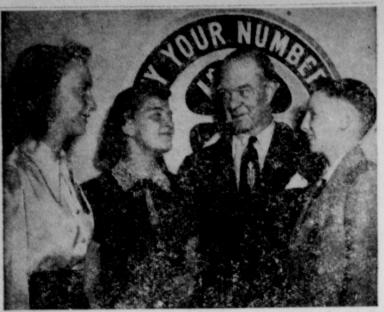

ays h

49.75 Values Ladies e studded **Vatches** 

atches vstal cord attach \$1488

Plated

gift item!

**EMPHIS** O SERVICE

SAFETY WAS THEIR NO. 1 CORP-Earl Lloyd West of Memphis is shown talking with Paul Garrett, vice-president of General Motors. General Motors sponsored the Farm Safety Program. West won the Texas state award for farm safety and was awarded the expense paid trip to theh 4-H Congress in Chicago. Talking with West and Garrett are Melva Jane Zerbst, Jusk, Wyo.; (left) and Avis K. Westlind. Cando North Dakota. They were winners in their state.