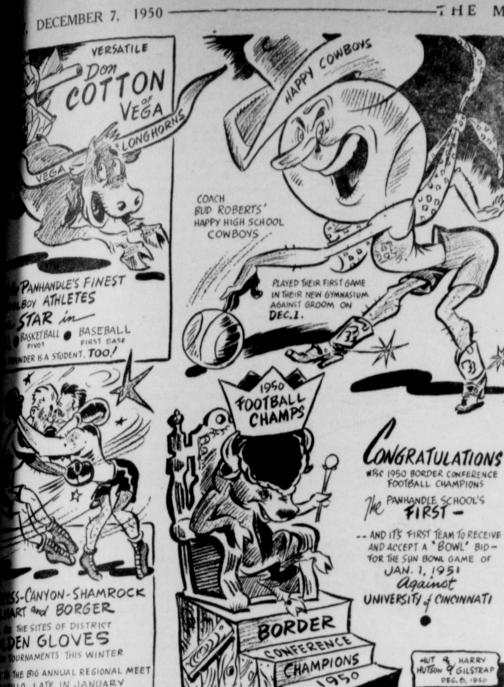

OUTSTANDING BACK--Tommy Messer was chosen by a committee of citizens as the outstanding back of the 1950 Memphis Cyclone

Allen Pierce was designated by the committee as the outstanding lineman of 1950 Cyclone Football squad.

## T. Messer, A. Pierce Merit Badges went to Dan Dur- 250 Back, Lineman

guard, were awarded the Memphis Democrat's awards as the out-1950 season.

The awards were presented to annual banquet for the Cyclone to hold. football team and team members' fathers last Thursday night at the on the basketball team and is Masonic building.

the Cyclone coaches and the other ers and teammates, and scholastic Complete schedule of sewer ser- adult leaders in the local athletic achievements.

Principal speaker for the banteam lost only one game this sea-Business, \$1.50 per month; paid son, said that no matter how good in advance for entire year, \$15.00. a coach was, no one could win all At A. P. Burton's the time.

ior was picked as outstanding line- Friendship, Monday at noon. right said that even day when monthly payments must though he weighed only 150 day when monthly payments must though he weighed only 150 Money collected from the sewer that had three 200 pound men keep it from catching on fire.

he touched the ball. His longest phis.

Other Scouts attending the Tommy Messer, the Memphis Cy-1scoring jaunt was against McLean meeting were James Moss, Jimmie clone high scoring halfback, and when he ran 96 yards. When Mes- Meet Tonight In Pierce, a small but rugged ser exploded off tackle or aroun end into the secondary and got standing back and lineman for the started toward his favorite runthe two boys at the Lions Club's was hard to catch and harder still

Messer has lettered two years working on his third. He is a J. Claude Wells, who presented member of the state Championship

The awards were given for a boy's playing ability, sportsmanship on and off the field, co