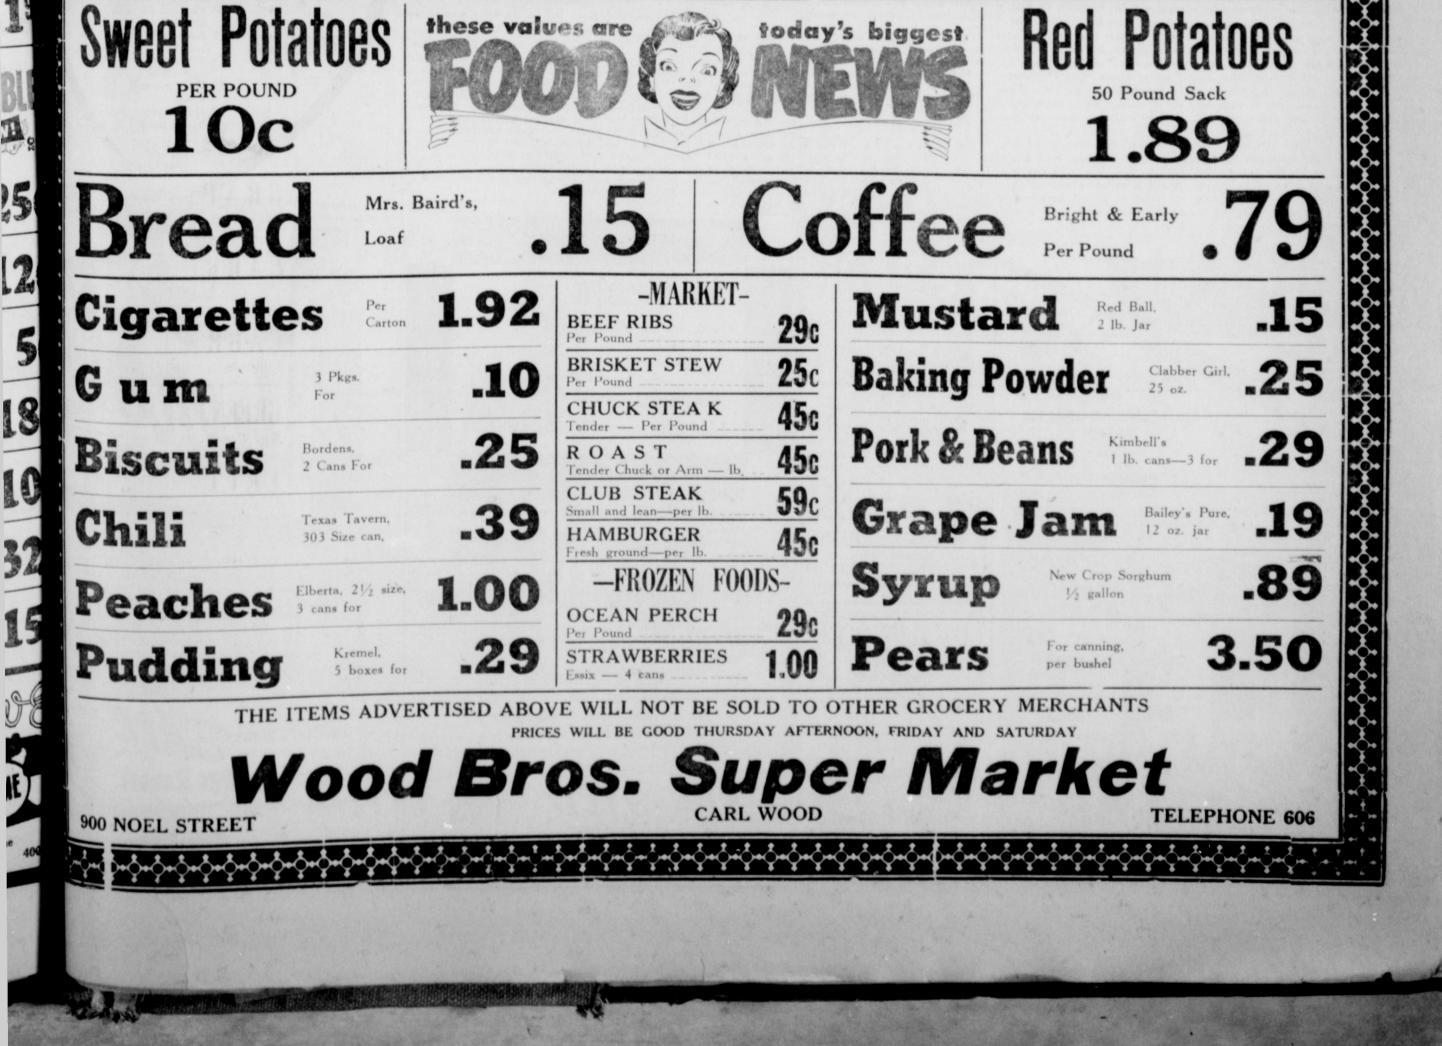

stel and deep shades -"Cute" patterns - a wonderful variety of quality paper napkins.

Good hostesses always have a supply of these beautiful napkins. They know it's smart to entertain with Sheer Paper Linen.

## The Memphis Democrat

OFFICE SUPPLY DEPARTMENT

bon Carpos, Mrs. Fidela Varrien- graveside services were in proglimpsed two boys in the Davis was taken by time lapse photogra.

and Loui Self. Crown Mrs. L. L. Mason, Mrs. Ollie Dunn tip put Weatherby and Policeman and Reduction. This was a very ed-

Questioning got admissions from everyday life as the burning of

two culprits.

grade; Jacklin Fowler and Doug

Ray Tucker of the seventh grade

and Sherry Hood and Gayle Mor-

In and Out

**Of The Hospitals** 

Here In Memphis

(Patients dismissed from Odom

rison of the eighth grade





#### THE ORGANIZED FARMER

Every person living in primarily agricultural areas is becoming more and more interested in the influences which govern the prices farmers receive for their products. At the same time, they are wondering about agriculture's future.

Farmers are being recognized as men of ability. They are skilled in their chosen field, and are capable of handling day by day problems which turn up on their farms or ranches. These are absolutely within their power, and their vast know ledge and experience generally will show a cure

But the complex picture of government is entering more and more into the picture. The influence of both state and national laws, commodity prices, soil conservation and ad\_ ministrative directives and instructions afe definitely in the picture. Wha