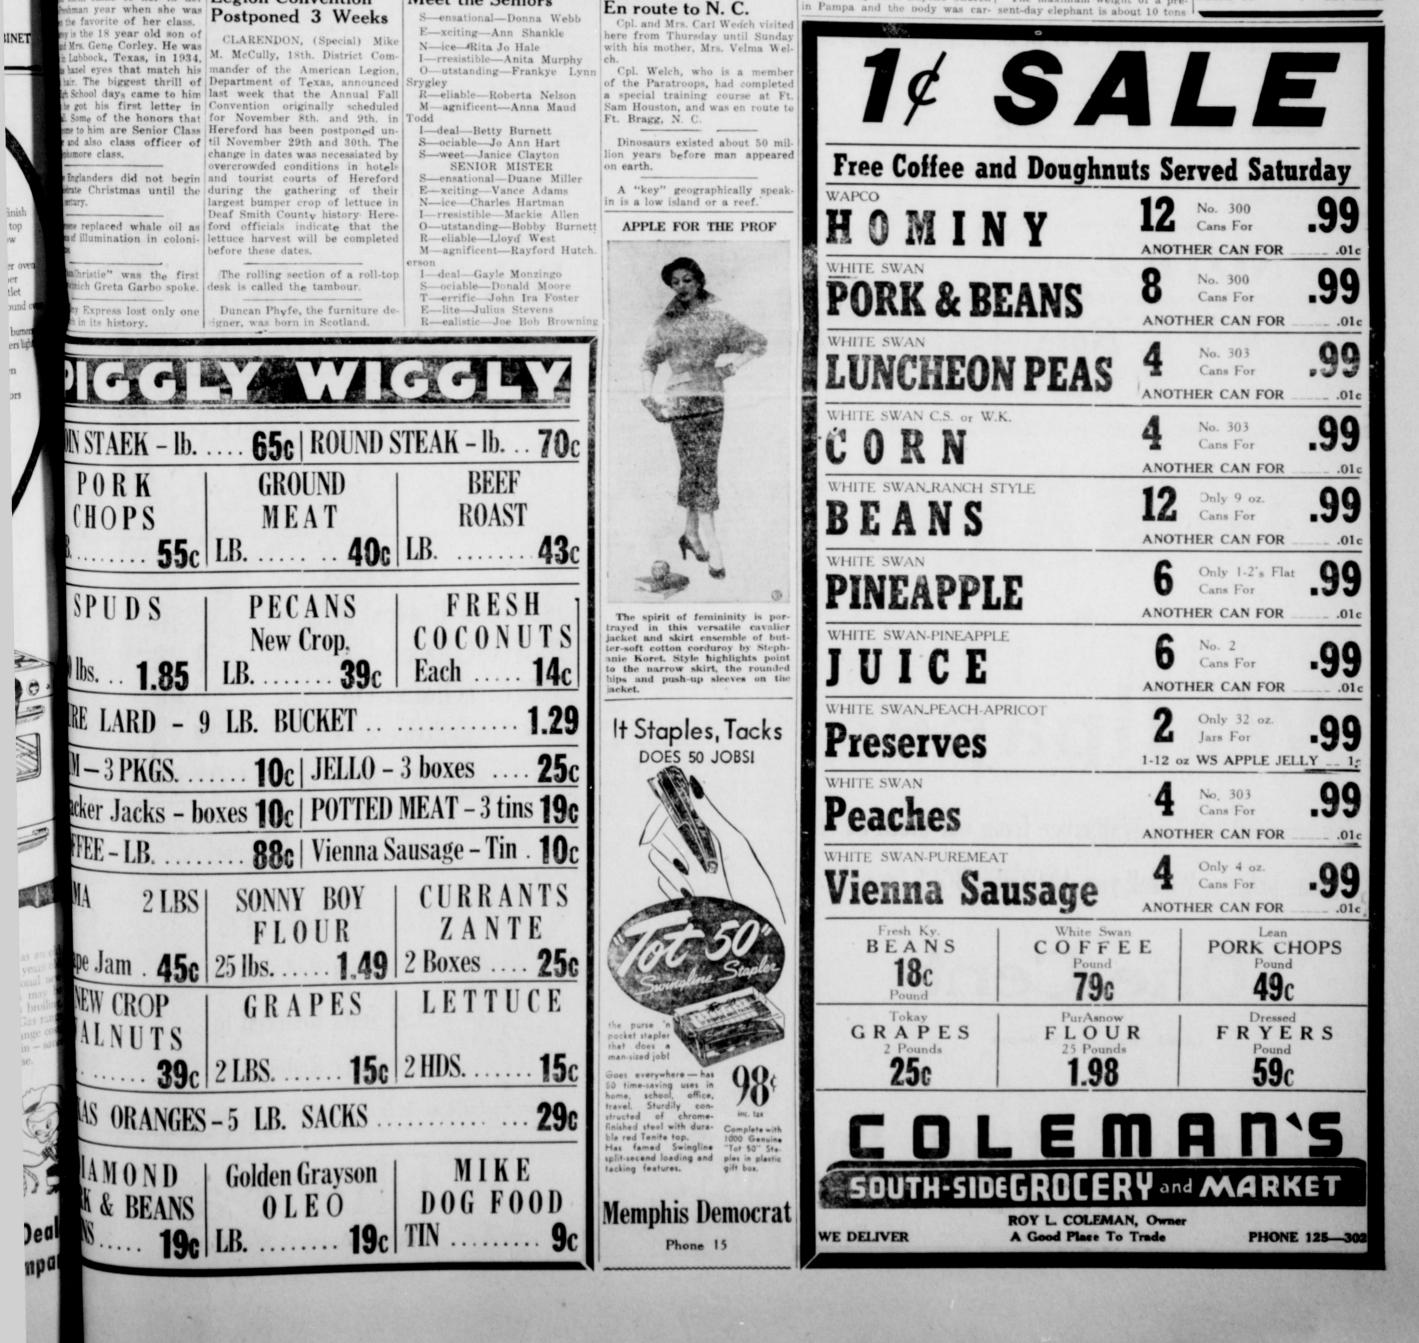

arents Mr. and Mrs. Truett Wilborn and one brother, Larry.

By Mahoney

The Metropolitan Opera House a two and one-half weeks illness. in New York opened in 1883. ed from the First Baptist Church | The maximum weight of a pre-

#### N. M. Lindseys Son-in-law Dies In Minnesota

Mr. and Mrs. N. M. Lindsey received word Saturday of the death of their son-in-law, Don Hoselton, who died of injuries received in a car accident in Roosevelt, Minn.

PAGE NINE

According to information received here Mr. Hoselton was on his way home from work when the accident occured.

He is survived by his wife, the former Thelma Lindsey, and a two week old son.

Mis. Donna Lane returned Saturday after spending a week in Dallas with Royce Brooks and family. She also visited in Waco.



Democrat

Phone 15 627 Main



#### By DEBS COFER CYCLONE week the Seniors of the en were Frankye Lynn and Davey Corley. Frank. n is the 17 year old daugh-Mr. and Mrs. Clenton Sryg-

the

e was born at Lakeview on 1935. She has those rown eyes that go well light brown hair Her will came to her in her nan year when she was







Bringing You News About Memphis High School

#### Legion Convention Meet the Seniors



PAGE FOUR.

PAGE TEN

### PLASKA

Mrs. H. F. Adcock visited with the W.S.C.S. in the home of Mrs.

M. N. Orr Monday.

Mr. and Mrs. W. J. McMaster spent Sunday in the Lester Beavers home in Lakeview.

Mrs. Ralph Howard of Memphis and Mr. and Mrs. Virgil Miller and daughter, Cynthia, were Sunday dinner guests of Mr. and Mrs. Buster Howard.

Mr. and Mrs. Rex Rae, Mr. and Mrs. J L. Rae, Mr. and Mrs. S. A. Ellis