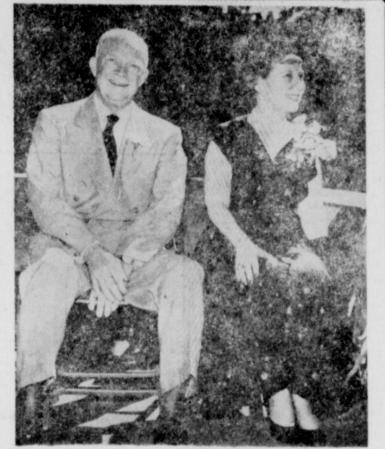

## **EISENHOWER WINS PRESIDENCY WITH BIG MARGIN; HALL COUNTY VOTES FOR ADLAI**

NEXT PRESIDENT AND FIRST LADY-Gen Ike Eisenhower and wife, Mamie, are shown relaxing after the strenuous race for president, which ended early Wednesday when a definite trend was shown from election results.