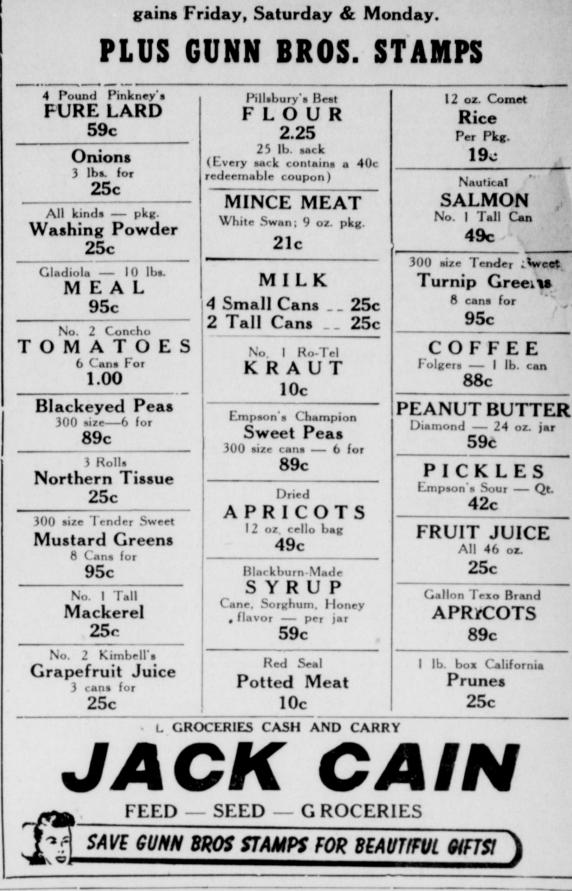

nan in "I Am Theatre. Those enjoying the eve-ning were: Misses Lena MeLear Miller Comedy, "Babes In The Jungle."- Wednesday-"Avenging Fangs" with Sandow, Ameri Rose Cohen, Willie Guinn, Frankca's greatest police dog. Comedy ie Allison, Altha Tom Bridge, Win. "Spanish Omelet" Bargain ie Cassel, and Mrs. Frankie Ham-Matinee 10c-Thursday and Friday-John Barrymore in "Don

Fox Variety.

ION

ing 16.105 miles of Gr. Strs. Base & Surf. from Northfield to

Tell on Highway No. FM 94, covered by R 704-5-1, R 704-4-1,

R 704-3-1, & R 704-1-3, in Motley, Cottle, Hall and Childress County

\*Low-cost Maintenance \*Emergency Service Legal Notice

CONTRACTORS' NOTICE OF \*Free Pick-up & Delivery TEXAS HIGHWAY CONSTRUCT-Call Sealed proposals for construct-

**Connell**-Evans Appliance Phone 221 Memphis



### THE MEMPHIS (TEXAS) DEMOCRAT-

will be received at the Highway! Department, Austin, until 9:00 A We Wish To Invite You And Yours To Our Carnival Of Bar-

Nov. 14, 1952, and then pubicly opened and read. This is a "Public Works" Proect, as defined in House Bill No. 54 of the 43rd Legislature of the State of Texas and House Bill No. 115 of the 44th Legislature of the State of Texas, and as such is subjected to the provisions of said House Bills. No provisions herein are intended to be in conflict with the provisions of said

In accordance with the provion of said House Bills, the State Highway Commission has ascertined and set forth in the proposal the wage rates for each craft or type of workman or mechanic needed to execute the work on above named project, now prevailing in the local