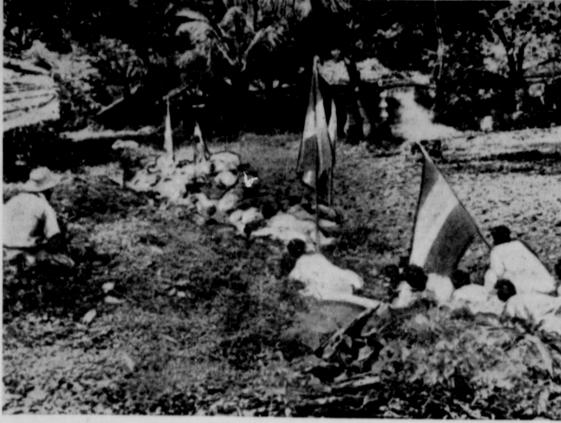

# The Memphis Democrat 10 PAGES This Week

Hall County Herald, Established May 3, 1890, Absorbed by Purchase August, 1928

NWN SERVICE

MEMPHIS, HALL COUNTY, TEXAS, THURSDAY AFTERNOON, SEPTEMBER 15, 1955

CYCLONE SQUAD-Shown above are the members of the Memphis High School football team and their coaches. From left to right, are trow): Billy Johnson, Dudley Gillespie, David Davis, Daryle Long, Royce Young, Dean Sustaire, Butch Adcock, James Dickey and Benny (Middle row): James Davis, Campbell Morris, Mike Montgomery, Joe Young, Jim Harris, Jerry Hill, Jerry McQueen, Dickey Craig and Waddill. (Back row): Coach D. C. Andrews, Assistant Coach Kenneth Miller, Terry Monzingo, Paul Wilson, Billy Cheek, Cleve Evans, Deaver, Jimmy Jenkins, Manager Kenneth Taylor, and Nolan Poteet, "B" team coach.