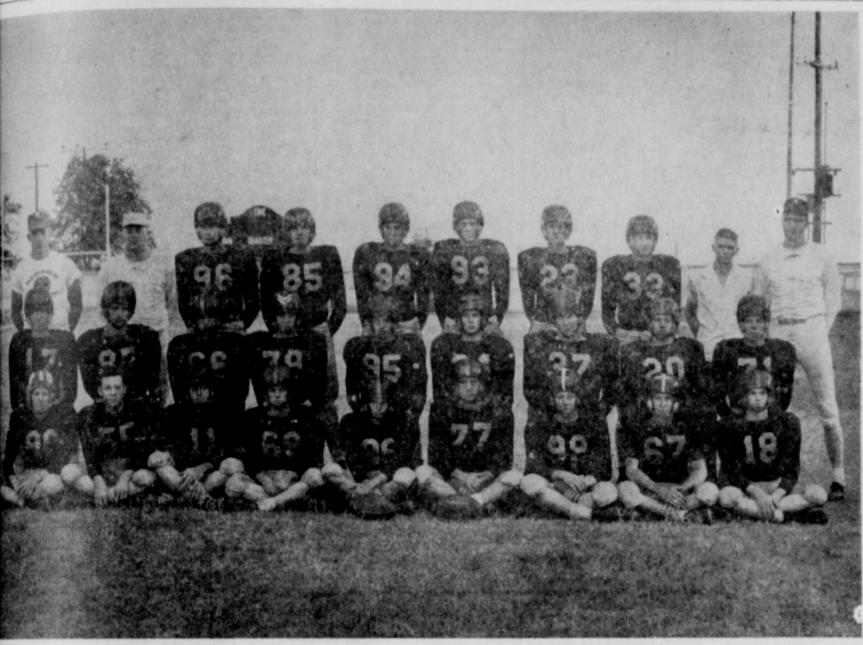

# The Memphis Democrat 10 PAGES This Week

Hall County Herald, Established May 3, 1890, Absorbed by Purchase August, 1928

NWN SERVICE

MEMPHIS, HALL COUNTY, TEXAS, THURSDAY AFTERNOON, SEPTEMBER 15, 1955

CYCLONE SQUAD-Shown above are the members of the Memphis High School football team and their coaches. From left to right, are trow): Billy Johnson, Dudley Gillespie, David Davis, Daryle Long, Royce Young, Dean Sustaire, Butch Adcock, James Dickey and Benny (Middle row): James Davis, Campbell Morris, Mike Montgomery, Joe Young, Jim Harris, Jerry Hill, Jerry McQueen, Dickey Craig and Waddill. (Back row): Coach D. C. Andrews, Assistant Coach Kenneth Miller, Terry Monzingo, Paul Wilson, Billy Cheek, Cleve Evans, Deaver, Jimmy Jenkins, Manager Kenneth Taylor, and Nolan Poteet, "B" team coach.