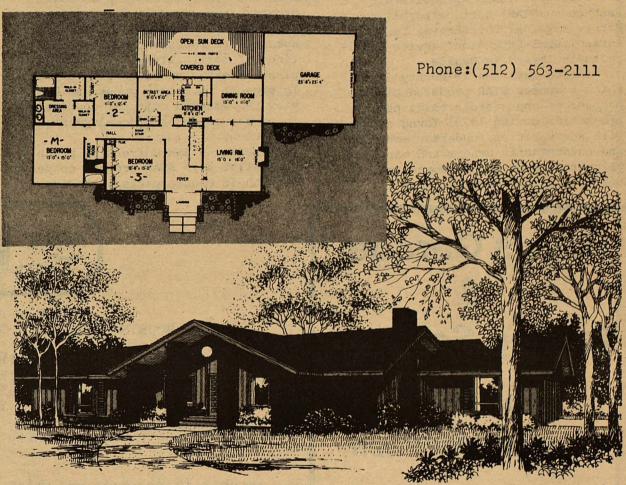

Under the new law, a penalty is

imposed of 24 months suspended eligibility for anyone ginving away or selling property for less than market value of establish eligibility for Medicaid.

Persons who become eligibile for Medicaid through divestiture of assets before March 1, will not be affected, Johnston said.



A seven-inch North African ostrich egg takes 40 minutes to boil.

OFFERED BY

# FINAMORE & ASSOCIATES REALTY

- \* living Area Covers 1,769 Square Feet
- \* Dining Room Has Sliding Doors To A Deck And Steps That Go Down To The Sunken Living Room With Fireplace.
- \* U-Shap Kitchen Includes Build-In Desk; Adjacent Breakfast Area With Laundry Alcove Also Opens To The Deck.
- \* Master Bedroom Has Dressing Area, Seperate Bath and Two Walk In Closets.
- \* Price: UNDER\_ \$61,000.00



CONTRACTOR

S & L CONSTRUCTION COMPANY

LARRY BURRESS

\* WITH: Energy Saver Package and Custom-Engineered Central Heat & Air.

Finamore & Associates Realty , reserves the right to changs pricing without notice



563-2767

3 Miles West of BRACKETTVILLE, TEXAS

HOME OF THE WORLD FAMOUS

"LONGHORN CHICKEN FRIED STEAK"

"Bragged on From Paris to Tokyo"

# SUNDAY BUFFET

Live Music with the "The Shue of Us" Saturday Night

THE LONGHORN
RESTAURANT, MOTEL & LOUNGE

Your Host TRAVIS & LANETTE WILSON

SOUTHWEST TEXAS BIG IN PECANS: STAR GROUP HAS KEY ROLE

UVALDE--Pecan acreage in Southwest Texas has surged from barely over 7,000 acres five years ago to more than 13,100 acres of commercial pecan orchards this year. Add to that ast figure hundreds of additional acres being planned for next year.