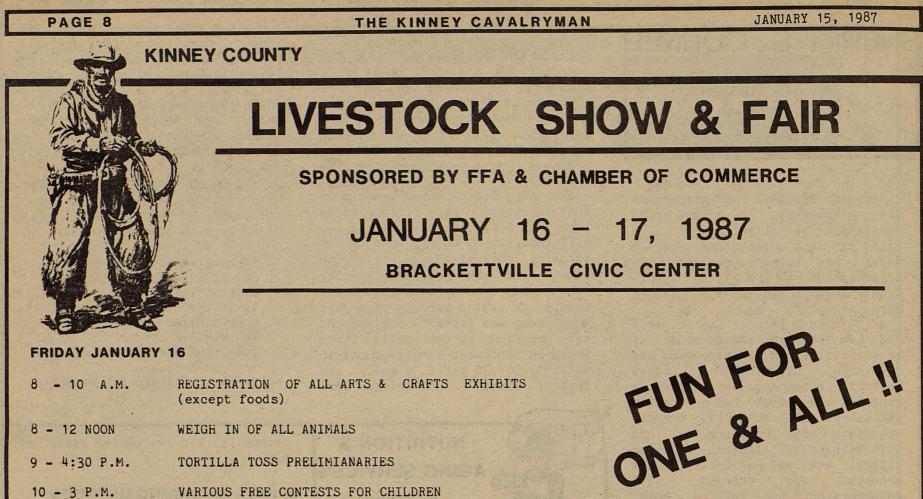

# **COUNTY FAIR AND LIVESTOCK SHOW**

## OF COMMERCE

The Brackettville Chamber of Commerce and the Kinney County FFA are combining their efforts this year and are sponsoring the Kinney County Livestock Show and Fair. This event will be held on Friday and Saturday, January 16 & 17, at the Brackettville Civic Center.

There will be livestock showings and sales, as well as a variety of arts and crafts, both to be judged and for sale, and several food booths.

In the arts and crafts division, Sharon White is in charge of the Foods Division. Sylvia Meyer is responsible for the Clothing Exhibits. Martha Blackwell is the Chairperson for the Stitchery. Marcus Tidwell is head of the Photography Division. Jo Mayfield will be in charge of the Leather Crafts as well as any miscellaneous crafts. Chap Traylor is the chief of Woodwork and Metal Work. Dora Javens is coordinator of the educational exhibits. Jo. Spohnholtz is overall chairman of the Fine Arts Division, which includes Painting, Drawing, Ceramics and other Clays, Glass, Sculpture, Flower Arrangement, etc.

Action will begin early Friday morinig with registration of all arts & crafts exhibits between the hours of 8-10. The weigh in of all animals will be between 8-12 noon. Tortilla tossing preliminaries will be starting at 9 a.m. and continuing until 4:30 p.m.

Nancy Frerich is responsible for youth games at intervals during the day, beginning at 10 a.m., and Stan Conoly will have a fishing pond for the children.

CONT. ON PAGE 12