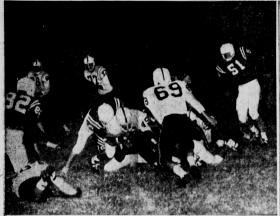

### Mules Take Season's Opener. Sweep Past Dimmitt, 20-6

Jaycees' Drive

Mayor Backing On Weeds, Trash

By JAY SPAIN

Muleshoe Mules started point was partially blocked and Adams on the Muleshoe 23 and fresh with a 29 to 6 victory; their way with a 6-point lead, and ran to the Bôbeat 4 st. but with three downs, lost back was recovered by Amilio Nino play from scrimmage led and Ronnie Swint fell he pigskin on the Bobeat 4 st. but with a read on the received the kick. In the Dimmitt 25 yard line and punted on the Bobeat 4 st. but with three downs, lost back was recovered by Amilio Nino limit 1 syard line and started a drive that to the Bobeat 45 yard line. The Dimmitt moved the ball to the the Dimmitt 25 yard line and banded it over on downs.

Dimmitt moved out to the 25 yard line and punted to blind play from scrimmage led and Ronnie Swint fell he pigskin on the Bobeat 5 was perintendent explained. Those two pack perinded and the ball to the bobeat 45 yard line. The Dimmitt moved the ball to the bobeat 45 yard line and handed it over on downs.