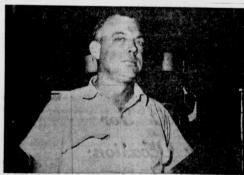

Succeeds Moore Claude A. (Buddy) Black, a resident of Muleshoe practically all his life, was sworn in this past wek as a new deputy sheriff, He succeeds John Moore

**Black Becomes** 

Deputy Sheriff,