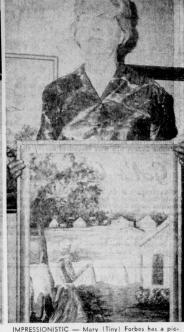

IMPRESSIONISTIC — Mary (Tiny) Forbes has a pic-ture of Mrs. Rachael Sterling hanging at Paul's Rest-aurant. Mrs. Forbes has taken painting from Dr. Emil-eo Cabellero and has been painting for approxim-ately five years. (Journal Photo)