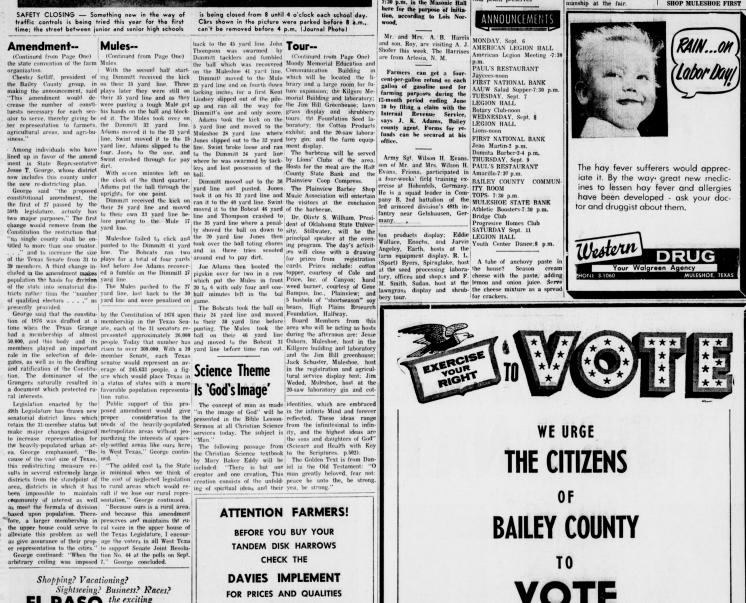

### Mules Take Season's Opener. Sweep Past Dimmitt, 20-6

Jaycees' Drive

Mayor Backing On Weeds, Trash

By JAY SPAIN

Muleshoe Mules started point was partially blocked and Adams on the Muleshoe 23 and fresh with a 29 to 6 victory; their way with a 6-point lead, and ran to the Bôbeat 4 st. but with three downs, lost back was recovered by Amilio Nino play from scrimmage led and Ronnie Swint fell he pigskin on the Bobeat 4 st. but with a read on the received the kick. In the Dimmitt 25 yard line and punted on the Bobeat 4 st. but with three downs, lost back was recovered by Amilio Nino limit 1 syard line and started a drive that to the Bobeat 45 yard line. The Dimmitt moved the ball to the the Dimmitt 25 yard line and banded it over on downs.

Dimmitt moved out to the 25 yard line and punted to blind play from scrimmage led and Ronnie Swint fell he pigskin on the Bobeat 5 was perintendent explained. Those two pack perinded and the ball to the bobeat 45 yard line. The Dimmitt moved the ball to the bobeat 45 yard line and handed it over on downs.

## MULESHOE MULES

## MULESHOE MULES

THERES A WINNER FOR YOU AT