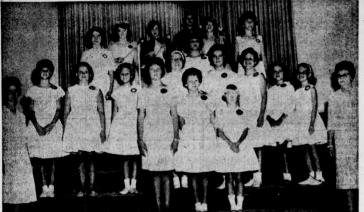

### **Coffee Honors New Teachers**

Muleshoe Classroom Teachers Association honored the new teachers for the new year with a coffee in the Junior High Li-brary from 7:45 to 8:45 Mon-day morning. Several other tea-chers and administration per-sonnel were present for the party.

Pictured in Thursday's Muleshoe Journal were some of the
new teachers who attended the
coffee. Others teachers not pictured were James T. Perry,
Norma Jo Prather, Eloise Wilson, Ted Weaver, A. L. Burchel,
Dorothy Burchel and Duke
Frisbie.