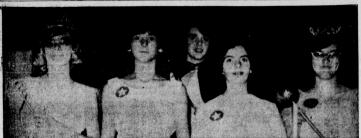

6 DAZZLING PRODUCTIONS

A SHOW FOR THE ENTIRE FAMILY!

FAIR PARK COLISEUM

6

QUEENS RECOGNIZED — Left - right are Lana Wash-ngton, Walta Buice, Linda Fowler, Nelda Finley and Johnna Shelton who were recoznized Sunday night at

the GA Coronation. Lana Washington and Johnna Shelton are queens with septers and Walta Buice, Linda Fowler and Nelda Finley are queens. ( Journal Photo)