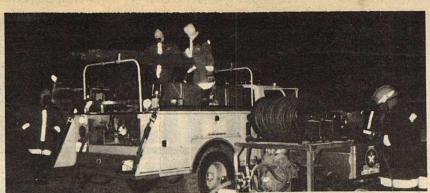

## PAGE 8, DECEMBER 14, 1986, THE PLAINS PRIDE **Plains Fire Department Lends WEPS Assistance**

Plains Volunteer Fire Department with their W.E.P.S. (Water Expansion Pump System) unit answered a Thanksgiving evening call for help to the Sunray Co-op Grain Elevator near Slaton.

The call for help from Plains came from Marvin Turner, Texas Forest Service contract trainer, who had been contacted by Slaton Volunteer Fire Department after day-long efforts to extinguish the fire were unsuccessful.

Burning since approximately 8 a.m., the fire was located in a grain pit and underground tunnel. Approximately 16,000 gallons of water had been pumped into the pit in the effort to stop the fire. During the evening, while water was being pumped into the pit, an explosion occurred inflicting one firefighter with minor burns. Several firemen had their clothing scorched from a fire ball they assumed was a grain dust explosion.

Turner brought the Texas Forest Service's WEPS unit and what pine soap he had to the elevator. Realizing it would take a very large volume of "foam" to extinguish the fire, Turner called Fire Chief Roland Taylor of Plains VFD with the request for help from the Plains WEPS unit.

An "expert" from Dallas had been called and arrived on the scene at 10 p.m. After observing a demonstration of the WEPS unit, he agreed that the WEPS units should attempt to flood the tunnel

MOSELEY

with foam.

While waiting on the Plains unit to arrive from the 90 mile trip, an additional 150 gallons of pine soap were obtained from the TFS depot.

Pumping began about 11 p.m. An EMS unit was on stand-by in the event of another explosion. Fifty gallons of pine soap were poured into Slaton's 1000 gallon tank and a red line placed into each WEPS unit to provide a continuous flow of pine soap solution. Some 150 feet of one and a half inch line was laid from each unit to the tunnel opening. As more water was needed, Buffalo Springs Lake and Roosevelt Volunteer Fire Departments replenished water to Slaton's tank.

After pumping non-stop about three hours, the man from Dallas went into the tunnel with one of the foam lines and emerged with the report that the fire was out.

"It took the efforts of everyone to make this work," states Turner. "There were men and women filling the fuel tanks, laboring over pouring up the pine soap, replenishing the water and soap and setting up lighting. We estimate we pumped around 2,500 gallons of solution into the WEPS units."

Turner also states that when Plains Chief Taylor and his "bunch" were thanked by the elevator manager, Taylor's response was, "We thank the Texas Forest Service for the equipment we have and if it's ever needed in this part of the state, we'll be there."

MOSELEY

PLAINS FIREFIGHTERS answer call for help at elevator near Slaton. Pictured are ass't. chief Robert Wauson, Debbie Taylor and Donna Diamond.

| 4 p                                                 |            |
|-----------------------------------------------------|------------|
| We                                                  |            |
| Have >                                              |            |
| 7 Christmas                                         |            |
| 4 Trees N                                           | the second |
| (cut them or dig them)                              |            |
| \$1 Per Foot                                        |            |
| 4                                                   |            |
| Also Prize Winning Pecans                           |            |
| J located                                           | 1          |
| 2 <sup>1</sup> / <sub>2</sub> miles south of Bronco | 1          |
| 9 Hallia Harria                                     | -          |
| Hollis Harris                                       | -          |
| 505-398-6114                                        |            |
|                                                     |            |
| MOSTIEN                                             |            |
| MOSELEY MOSELEY                                     |            |