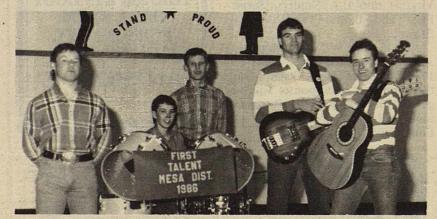

## **FFA** Talent Team Wins **At Mesa District Banquet**

Plains High School's FFA Talent Team captured first place in the talent contest Monday evening at the District FFA Banquet held at South Plains College in Levelland. They will compete in the talent contest at the Area FFA Convention in May in San Angelo.

Playing together about two years, Sweetheart.

the group is composed of Kenley Powell, Chad Wall, Brad McWhirter and Keith Earnest. Lebert Powell is their sound technician.

Attending the District Banquet also was FFA advisor Joe Pierce and Nikki McGinty, Chapter