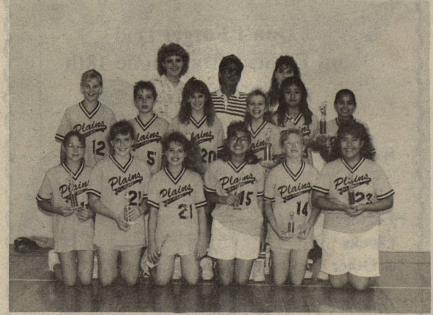

> Steve competed against 1A through 5A schools at State. He is the first student in the history of Plains schools to receive a first rating in State

JUNIOR LEAGUE ALL-STARS coached by Tony Winn, are left to right, back row, Shyloh Winn, Kassie Lowe, Kyley Bearden, Tami Maynard, Mary Morales, Stephania Allsup; front row, ltr, are Dacia Humphrey, Bridget Bernal, Kristy McClure, Tessa St. Romain, Robin Squyres and Cecilia Moreno.