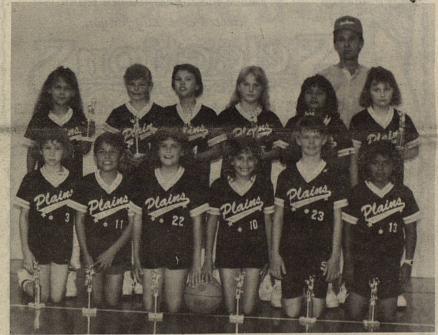

MAJOR LEAGUE ALL-STARS, coached by Shannon Squyres, Paz Sainz and Leslie Patton, are left to right, back row, Pamala Baker, Selena Humphrey, Misty Willet, Amber Bryan, Malisa Ramirez, Rachel Garcia; front row, ltr, Dani Clark, Jennifer Earnest, Amanda Koncaba, Sandy Sainz, Stacey Jones and Bellen Coronado.