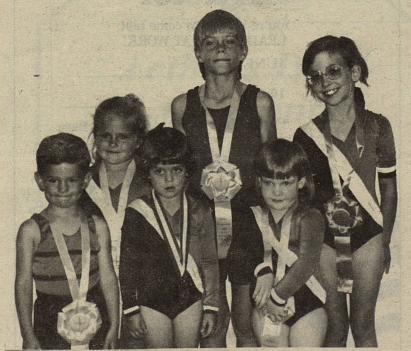

WINNERS AT STATE - These tumblers competed in Southwest Championship Tumbling and Trampoline State Meet in Abilene May 20, held on the Abilene Christian University campus. Pictured, left to right, backrow, are Ashlei Mason, 4th, 4 & 5 year olds; Brad Seaton, 7th, 9 & 10 year olds; and LaCresha Johnson, 6th, 6 & 7 year olds. Front row, Justin Chambliss, 5th, 2 & 3 year olds; Jill Gray, 2nd, 2 & 3 year olds; and Becky Wilmeth, 7th, 4 & 5 year olds. Persons interested in tumbling for the new season may contact Pat Green or Timmie Johnson at 456-3271.