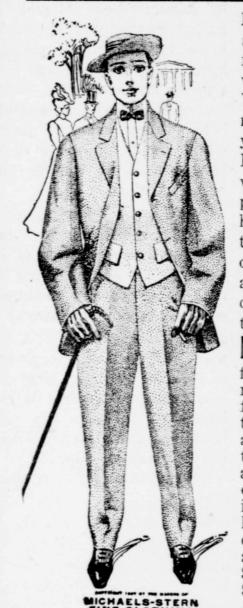

# HOT WEATHER is with you

Men's and 'young Men's stylish Blue Serge and fancy Worsted Suits a very attractive prices. You will not only save money by purchasing your summer suit here. Butyou will get what is. without questionthe snappiest most artistically hand tailored and best fitting apparel you ever put on your back when it is admitted by thousands of men, farmer custom tailor enthusiasts that in

MICHAELS - STERN fine clothing they can-not discern any difference from the expensive made to measure clothes, coat a trousers Suits cut in the latest fashion single and double breast quarter lined or skeleton fin-

ished Trousers with Belt loops and with or without cuff bottoms generally sold elsewhere at \$12.50 to \$25.00. Here at \$10.00 to \$17.50. received 36 doz.

soft shirts \$3.00 to 65c, white and fancy vests

\$2.50 to \$1.50, large stock of suit cases just in \$6.25 to \$1.50, panama hats \$9.00 to \$5.00. Came and see our new stock of Dry Goods, Clothing, Shoes, Notions and Ladies Furnishings.