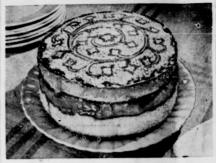

## Carbon Wolverines Miss Lois Wyatt Defeated By Baird Eriday Night

Mrs. C. C. Gilbett was hostess
Wednesday. October 11. to the
38 Study Club.
Ars. C. S. Eldrigge, vice presdent, presided over the business
session. A inu es was read by
the secretary. Fidance report
was given by Mrs. W. J. Greer.
Mrs. B. B. Poe was program
leader with "Education in America" as topic. Roll call was answered by describing a "Famous
Educator." Ars. Pee gave a
splendid talk on "Needed Changes
In Our Schools. Mrs. Genn Justice discussed "Famous American
Atheletes."
Refreshments were served to
Mms. C. G. Stubbessel's Greer,
Poe. Justice, Eldrigg and hostRefreshments were served to
Mms. C. G. Stubbessel's Greer,
Poe. Justice, Eldrigg and hostsess, Mrs. Gilbert.

Misses Bettys and so Olive
Greer and Mrs. Jumps Greer of

The Carbon W divertines,
coached by Ray Wood, played
bright in second conference
on the second conference
of the season and Mrs. Henry Collins co-hostess and
Mrs. Henry Collins co-hostess and
Mrs. Henry Collins co-hostess and
Mrs. Henry Collins has been down to season and the season and the season and the season and lowers. The dining table was covered with a lace cloth
bolding a small basket of ble effowers for a centerpiece. Frosted
punch, mints, and white iced cakes
squares festooned with pink roselog was covered by Mrs. Wyatt
and Mrs. Stubblessel.