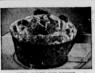

A HOT MILK sponge cake is easy to mix and delicate to eat. Frosting is easy as you can see from the picture if you place a lace paper dolly on the cake and sprinkle with

owdered sugar.

Hot Milk Sponge Cake
(Makes 2 8-inch layers) .
2 cups cake flour
14 teaspoon salt
2 teaspoons baking powder

picture if you piace a lace paper douly on the cake and sprinkle with powdered sugar.

Hot Milk Sponge Cake (Makes 2 8-inch layers)
2 cups cake flour 14 teaspoon salt 2 cups cake flour 14 teaspoon salt 2 cups milk, scaledd 1 teaspoon vanilia 3 tablespoons butter, meited 3 tablespoons butter, meited 3 tablespoons butter, meited 1 cup milk, scaledd 1 teaspoon vanilia 3 tablespoons butter, meited 2 teaspoon vanilia 3 tablespoons butter, meited 2 teaspoon vanilia 1 cup milk, scaledd 1 teaspoon vanilia 1 cup milk, scaledd 1 teaspoon vanilia 1 three powder. Best eggs with rotary beater until flifty. Fold in flour mixture, Add scaled milk, flavoring and meter duutuntil flifty. Fold in flour mixture, Add scaled milk, flavoring and meter duutuntil well blended. Pour into two round buttered 8-inch cake pans, bottoms of which have been lined with waxed paper. Bake in a moderate (350° F.) oven for 30 minutes. Cool in pans. Serve with chocolate filling, berries or sugared fruit in-between layers.