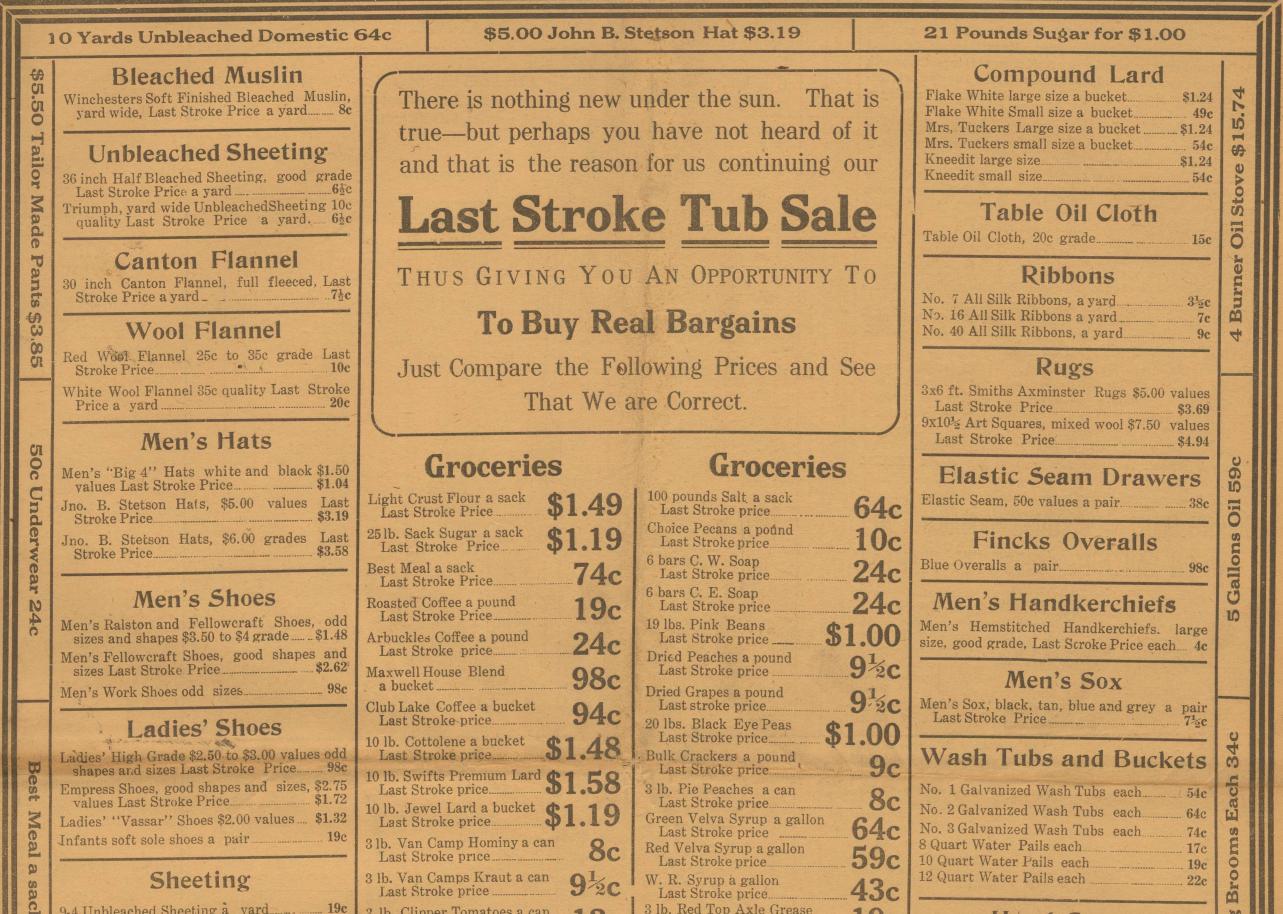

Insurance placed with us is safe for we write it right Ballinger Insurance Agency THE BANNER-LEDGER

Bennett Abstract Company Prompt and Accurate Work.

Van Pelt, Kirk & Mack

VOLUMNE 33.

BALLINGER, RUNNELS COUNTY, TEXAS, FRIDAY, FEBRUARY, 27, 1914.

NUMBER 19

# Let Us Help You Make the "High Cost of Living" cost you less during 1914.



| 10       Underdood Shateling a yardinter Stroke priceinter Stroke pr                                                                                                                                                                                                                                                                                                                                                                                                                                                                                                                                              |        |                                                                                                                 | THE AND THE PARTY AND THE PART | Last Stroke price