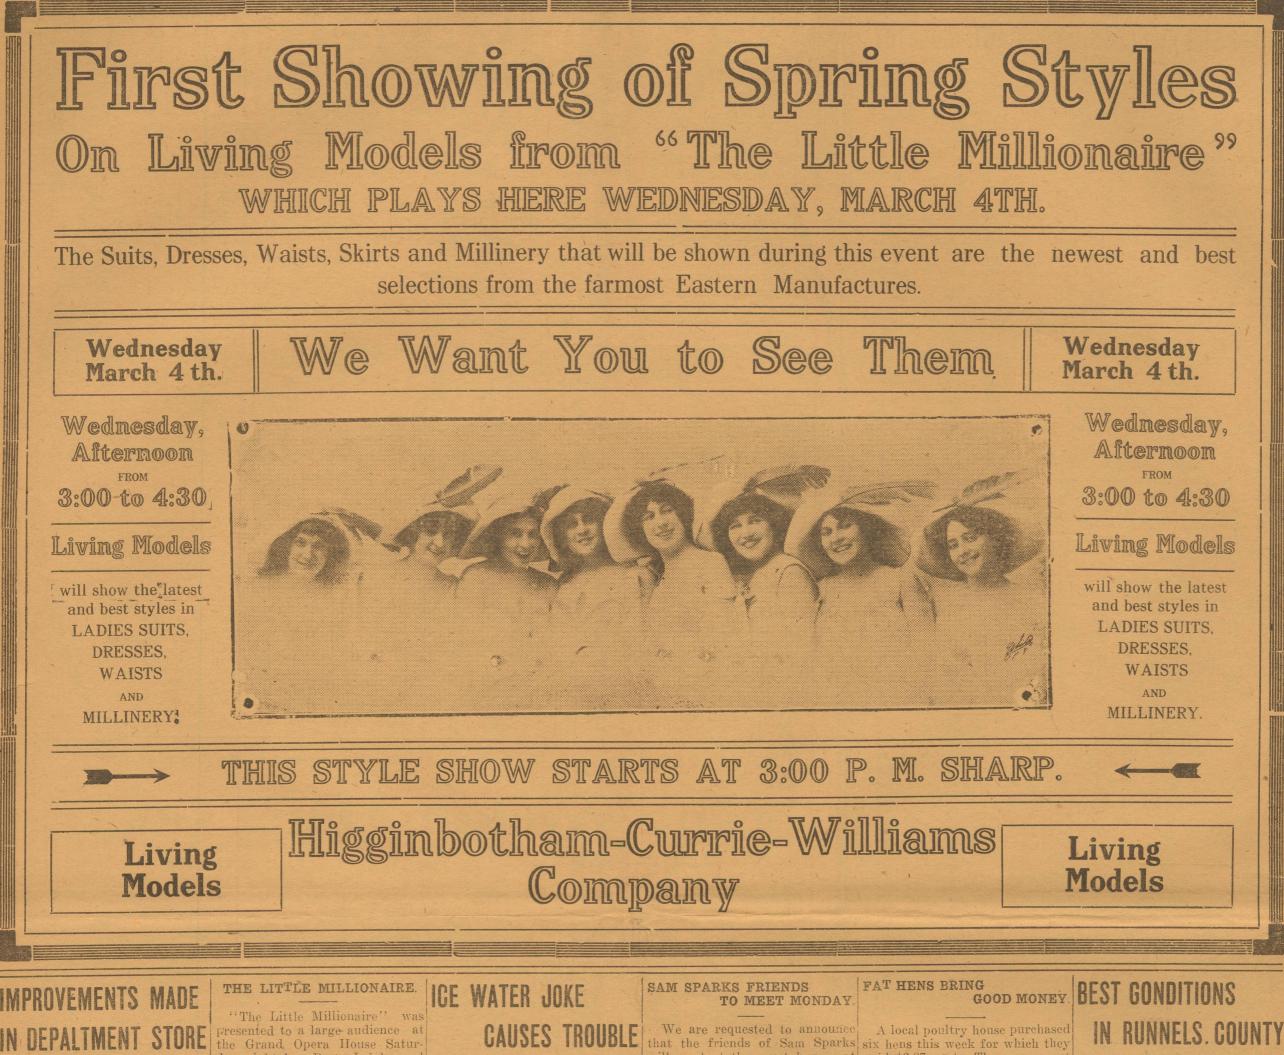

Insurance placed with us is safe for we write it right Ballinger Insurance Agency THE BANNER-LEDGER

Bennett Abstract Company Prompt and Accurate Work.

Van Pelt, Kirk & Mack

VOLUMNE 33.

BALLINGER, RUNNELS COUNTY, TEXAS, FRIDAY, FEBRUARY, 27, 1914.