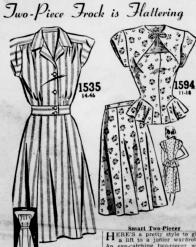

39

Shirtwaist Frock

JOUSEHOLD

**INTS** 

1

Smart Two-Piecer HERE'S a pretty style to give An eye-catching two-piecer with keyhole neckline, pert flared pep-lum and a simple-to-sew gored skirt.

Shirtwaist Freck N the beloved shirtwaist frock that's adored by every age. Par-ticularly appealing in a brightly striped fabric used crossways for yoke and brief sleeves. Pattern No. 305 a r. same 14, 16, 16, or 35 or 29-beth. Pattern No. 1594 comes in sizes 11, 12, 13, 14, 16 and 18. Size 12, 3% yards of 39-inch. Send an additional 25 cents for est FASHION. The new Spring a mer issue offers a wealth of se formation-free pattern printed the book