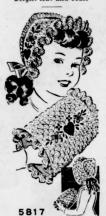

"You Gotta Stay Happy James Stewart Joan Fontaine Tuesday, Wednesday The Crusades Loretta Young Henry Wilcoxon Thursday "Black Eagle William Bishop Virginia Patton

Bright Hat and Muff

Hat and Muff Set

Hat any soun set IT REQUIRES just is: counces of heavy wool to crochet this ador-able little hat and muff set. Hearts and flowers are embroidered from odds and ends of brightly colored wool. Nice in whito or bold colors for the older child.

To obtain complete crocheting instruc-tions, stitch illustrations and embroidery color chart directions (Pattern No. 5817) send 20 cents in coin, YOUR NAME, AD-DRESS and PATTERN NUMBER.

SEWING CIRCLE NEEDLEWOI 530 South Wells St. Chicago 7, II. Enclose 20 cents for pattern. Address\_