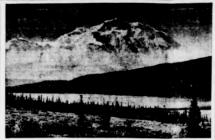

# GIRLS! WOMEN! **NERVOUS**

LYDIA E. PINKHAM'S VEGETABLE

HIGHEST PEAK ON CONTINENT . . . Mighty Mount McKinley rears its snow-covered head high into the clouds, reaching an altitude of 20,300 feet above sea level. The peak is the major attraction of Mount McKinley National park, one of the two parks located outside the continental limits.