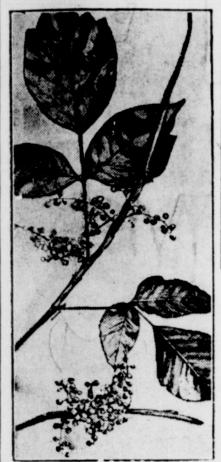

### Know Poison Ivy to Avoid It; Plant Covers U. S. in Many Forms

(By Associated Press) Leaflets three, let it be!" was a occurs as a bush, and sometimes ride omely phrase when Kit Carson as a vine. oamed Kentucky. And, honored | The plant is known by various macquainted with poison ivy. | ing sumae, markweed, picry, mer-

In the eastern and central por- roadways, scrambling over rock tions of the United States poison and walls, climbing posts and yy is found as a vine, a trailing trees to considerable heights shrub, or as a low, erect, small- often mixing with other shrub fruited bush known to northern bery, such as the harmless five sections as the "poison oak." leaved Virginia creeper, in such a

Poison ivy vine showing leaves

From New Jersey, Delaware, and Virginia south and southwestward there is found a so-called poison oak that does not climb. West of this region, extending to the Rocky Mountains, this form is replaced by a thicker leaved, low

bush or trailing shrub. In the WASHINGTON, Sept. 15. - Pacific coast region poison ivy

y a hundred years, the saying local names, including threeill offers protection to those leaved ivy, poison creeper, climb-The plant, distinguished in cury, and yeara. It adapts itself and at the edges of paths and way as to escape notice until con-