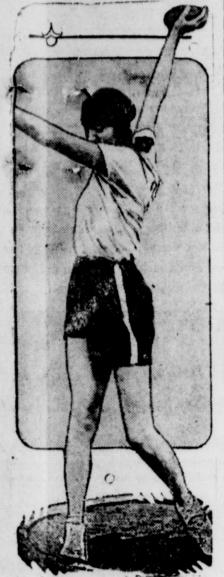

### LONG ARMS WIN

Halina Konopacka (By Associated Press)

Miss Halina Konopacka, Polish to be two world records, during work. Harry Langdon is quite December 17, 1923, for the sum of the Women's Athletic Contest surely "made. here. With both hands she put the shot 18.45 meters and threw the discus of 60.45 meters.

Miss Konopacka does not look at all like a sports woman. She is very slender. She attributes her recent victories with the shotput and discus to her very long arms.

as a by-product of the artificial silk industry.