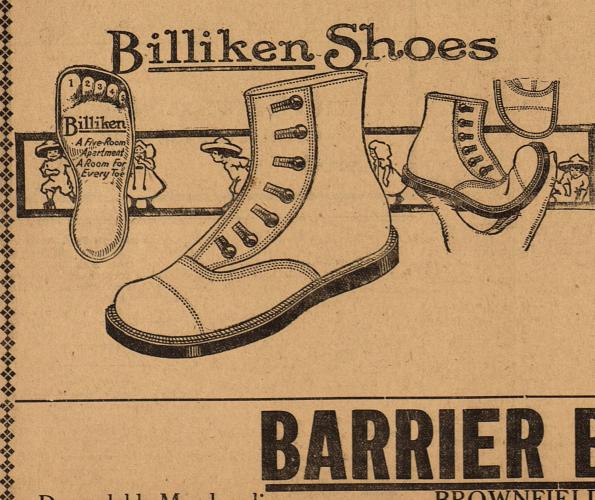

#### ~~~~<del>~~~~~~~~~</del> The Best Shoes for Children

No Cramped Toes---the Little Feet Can Grow as Nature Intended

A NEW idea? Most assuredly so. You've heard and read about "new idea" shoes—but here is one that is built upon scientific lines -that actually does all that it claims to do.

You know, as well as we, that the foot of a growing child should have a shoe of the right shape. But has it ever occurred to you that the weight and general construction of a shoe is as important?

BILLIKIN SHOES are not made to remedy foot ills-they PRE-VENT them. And "an ounce of prevention is worth a pound of cure" in any market. Consider these important points:

BILLIKIN SHOES are as flexible as hand turned sole. They are as durable as a welt -- and as comfortable as a stocking. They make no noise --- but give adaquate protection to the tender foot of the child, and permit of normal development.

We are enthusiastic over BILLIKEN SHOES because we know how good they are; and we have acquired the exclusive agency, so that every father and mother may know their real worth. They'er the right kind of shoe for all kinds of ware, and there are enough style variations to satisfy every need. Just as good shoes for men and women.