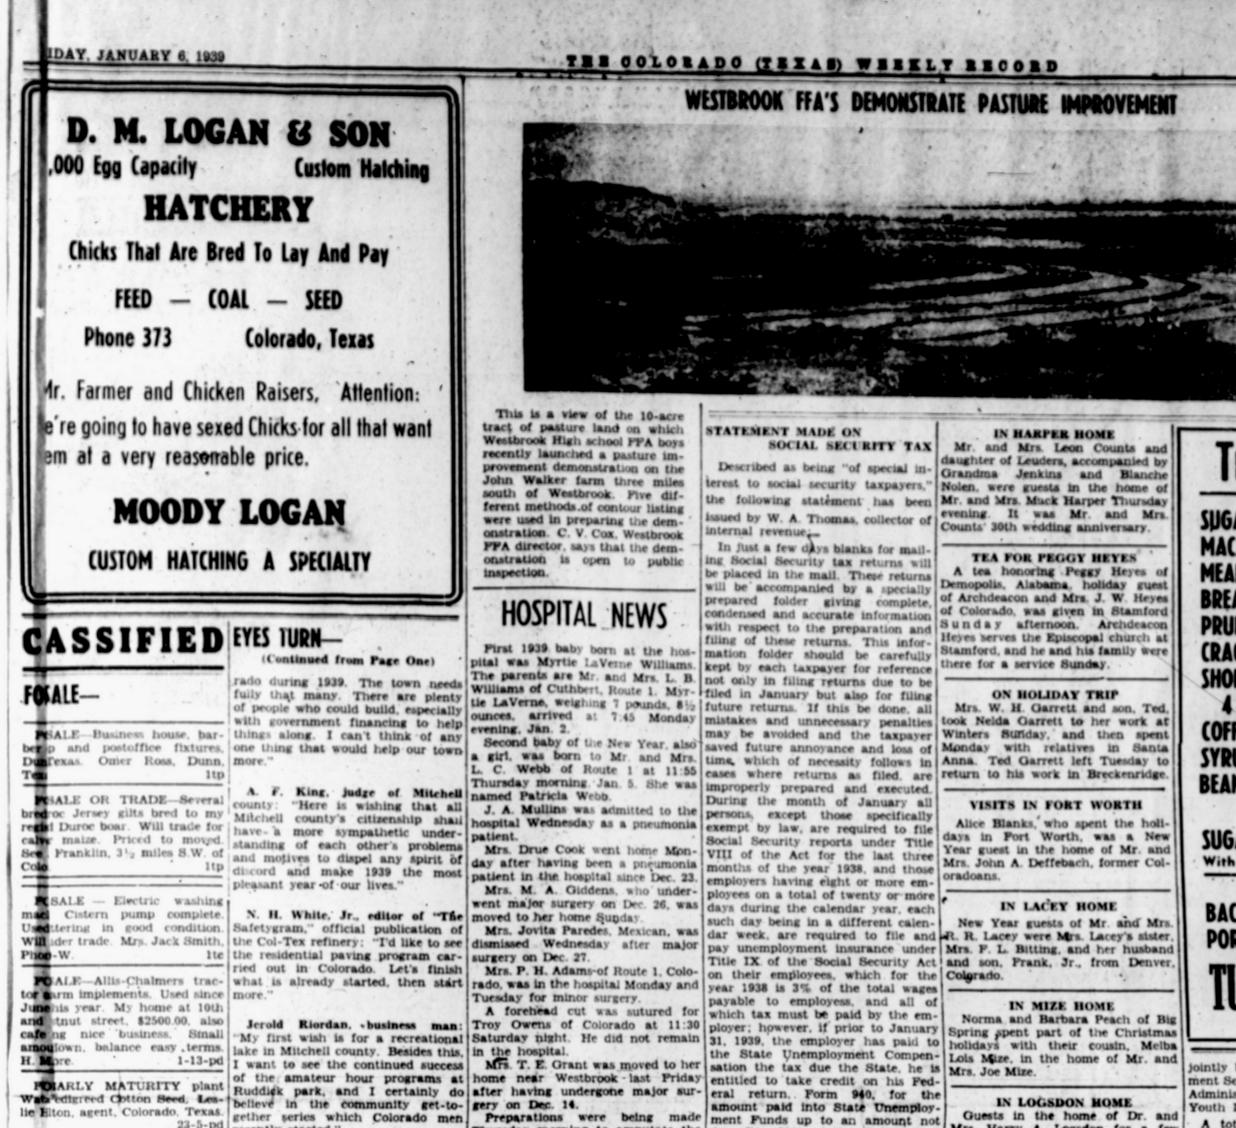

#### A number of Christmas baskets were reported delivered. The women made plans to have a fifth Monday tea honoring young people and new members.

cents each.

noon.

BAPINST WUM

It was voted to have a covered dish luncheon on the first Monday of each month, with a Bible lesson taught by the pastor as the feature of the afternoon.

SALE OF COD.

Renewal of their campaign

cookbooks was planned by women First Baptist church when they held

a business meeting Monday after-

Mrs. A. L. Whipkey and Mrs. R. O. Pearson were placed in charge of the

sale of the books, which will be 25

AGE PIV

| SUGAR, paper bag, 10 pounds 430                                                                            |
|-----------------------------------------------------------------------------------------