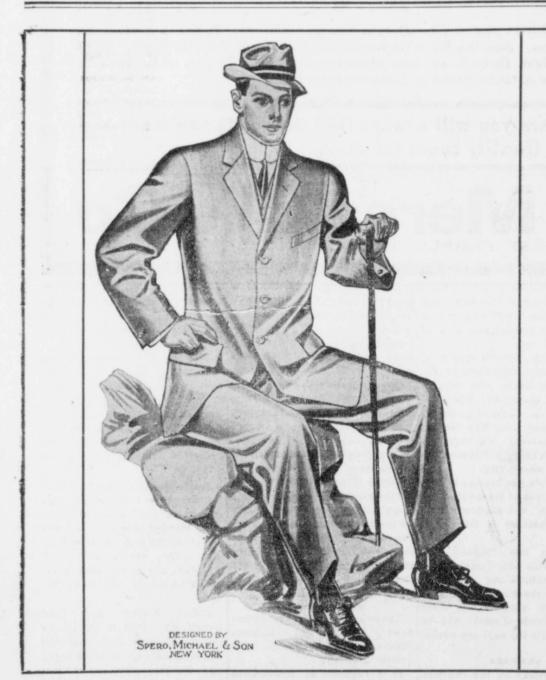

## Clothes Help Make the Man

You are judged by the clothes you wear. If your garments are stylish, well fitting and nice appearing, they will create a good impression for you.

If you wear SPERO, MICHAEL & SON "New York Made" clothes you will not have to think of your appearance. Your clothes will always be stylish, and you will look neat and well dressed.

Come in and let us show you a suit that will improve your appearance.