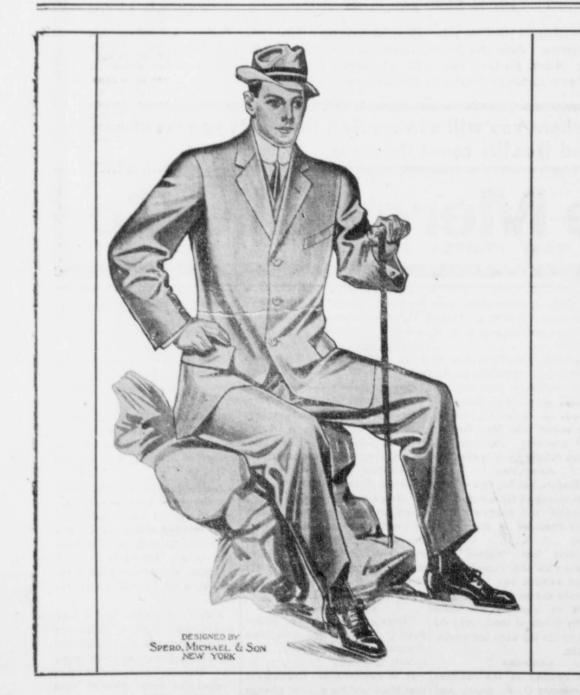

## Clothes Help Make the Man

You are judged by the clothes you wear. If your garments are stylish, well fitting and nice appearing, they will create a good impression for you.

If you wear SPERO, MICHAEL & SON "New York Made" clothes you will not have to think of your appearance. Your clothes will always be stylish, and you will look neat and well dressed.

Come in and let us show you a suit that will improve your appearance.