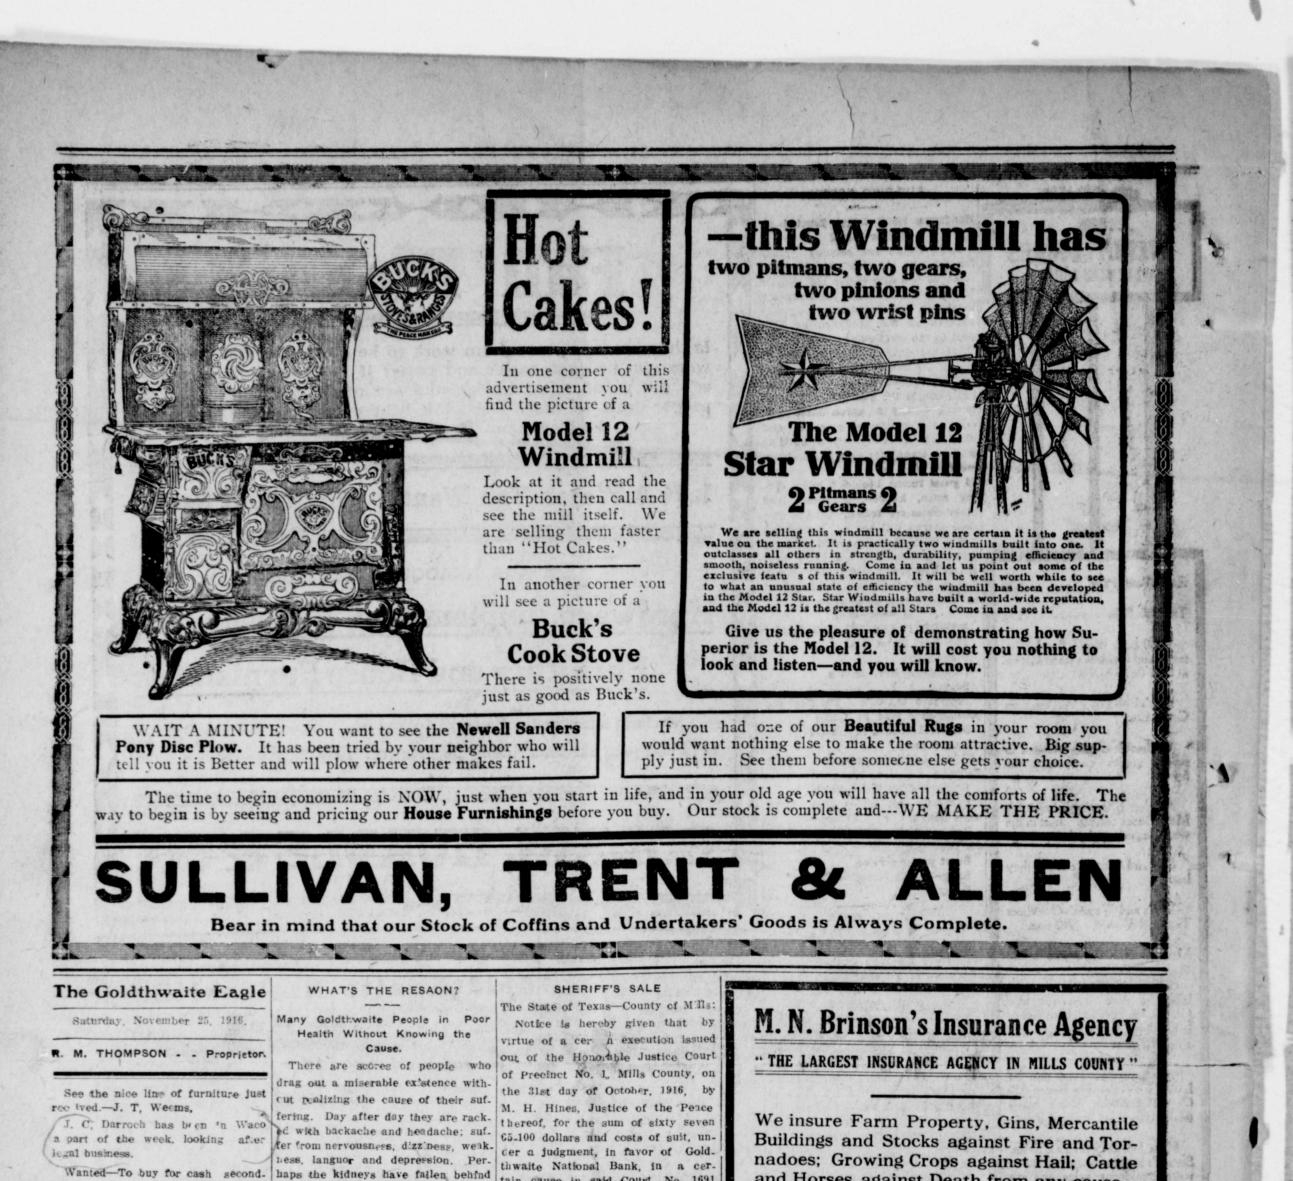

|



hand furniture, cook and heating in their work of filtering the blood stoves, or trade new furniture .- J. T, and that they may be the root of Weems,

Mrs. K, F, Cunningham arrived from southern Texas Wednesday for a visit to her mother, Mrs. Grundy and other relatives.

price, If you have hogs to sell, see or phone me.-V. D. Tyson, 12-9

Judge E. B. Anderson and wife left for Waco Wednesday morning to attend the Baptist state conven. tion. Judge Anderson also had some city.

known as the Becker mountain church medicine." is nearing completion and when fin. ished it will be among the best and Get Doan's Kidney Pills-the same most up-to-date church houses in the county./ Its members should be proud burn Co., Props., Buffalo, N, Y, of it and should praise their build. ing committee for the