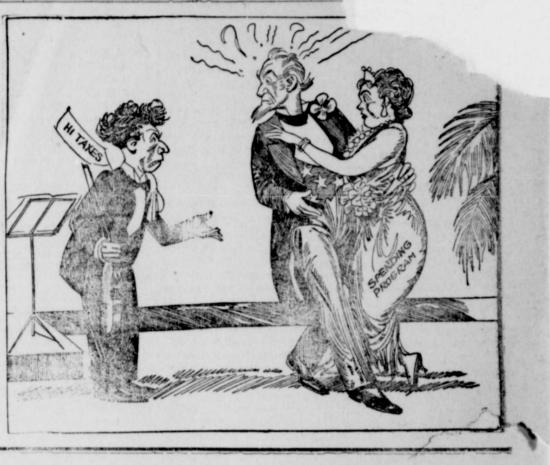

## FRANKLIN E. SWANNER

A Quiet Christmas

Attorney General Approves Bonds

NUMBER EIGHTEEN.

The city officials have been advised that the Goldthwaite make a new year's resolution in thorized by the voters, have been church attendance, it would be approved by the attorney general, which removes all danger of a delay in getting the work on the sewerage system under way The contract was awarded sev-A group of intermediate girls eral days ago, and all details appear to have been completed. will soon have a sewer system