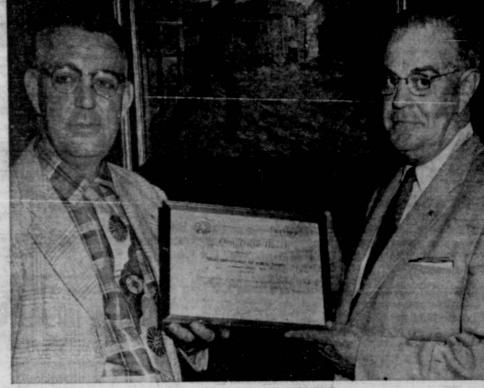

WHEREAS, the Garden Club of the City of Goldthwaite is ever Remember that at this spring interested in the esthetic improvement of our city, and

DPS SCORES AGAIN-The two pleased gentlemen pictured here, Sgt. P. A. Zeissel at left and Col. Homer Garrison, Jr., at right, are holding the special award presented to the Texas Department of Public Safety at the annual convention at the Texas Safety Assn. in Dallas. DPS motor vehicles were driven over 291/2 million miles with a very low accident rate in 1957 to win the award. Col. Garrison is fleet safety coordinator.