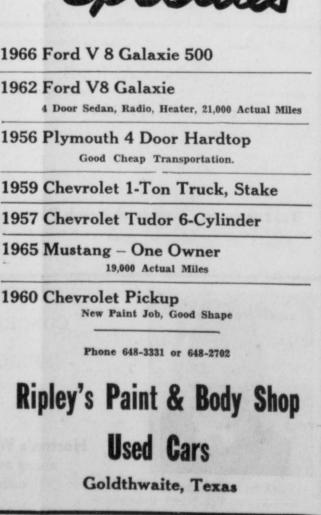

|                                                                                                                                                                                              |





# your sow is a pig factory

A sow has the tremendous job of converting feed into big litters of thrifty pigs twice a year. She must supply enough milk to give her pigs a good start in life and build herself up to perform this task again.

Nature has given the sow a safety valve ... the ability to resorb developing embryos if she doesn't get proper care and nutrition. Studies show 20% to 33% of all pig embryos conceived are resorbed during gestation. Pig embryos grow fast. During the last 12 weeks of gestation, each healthy embryo increases in size 800 times!

Years of continuous Purina Research have built and improved Purina Sow Chow ... a highly-fortified ration that gives a sow the nutrients she needs during gestation and nursing.

Sows that farrow and raise big litters will make more