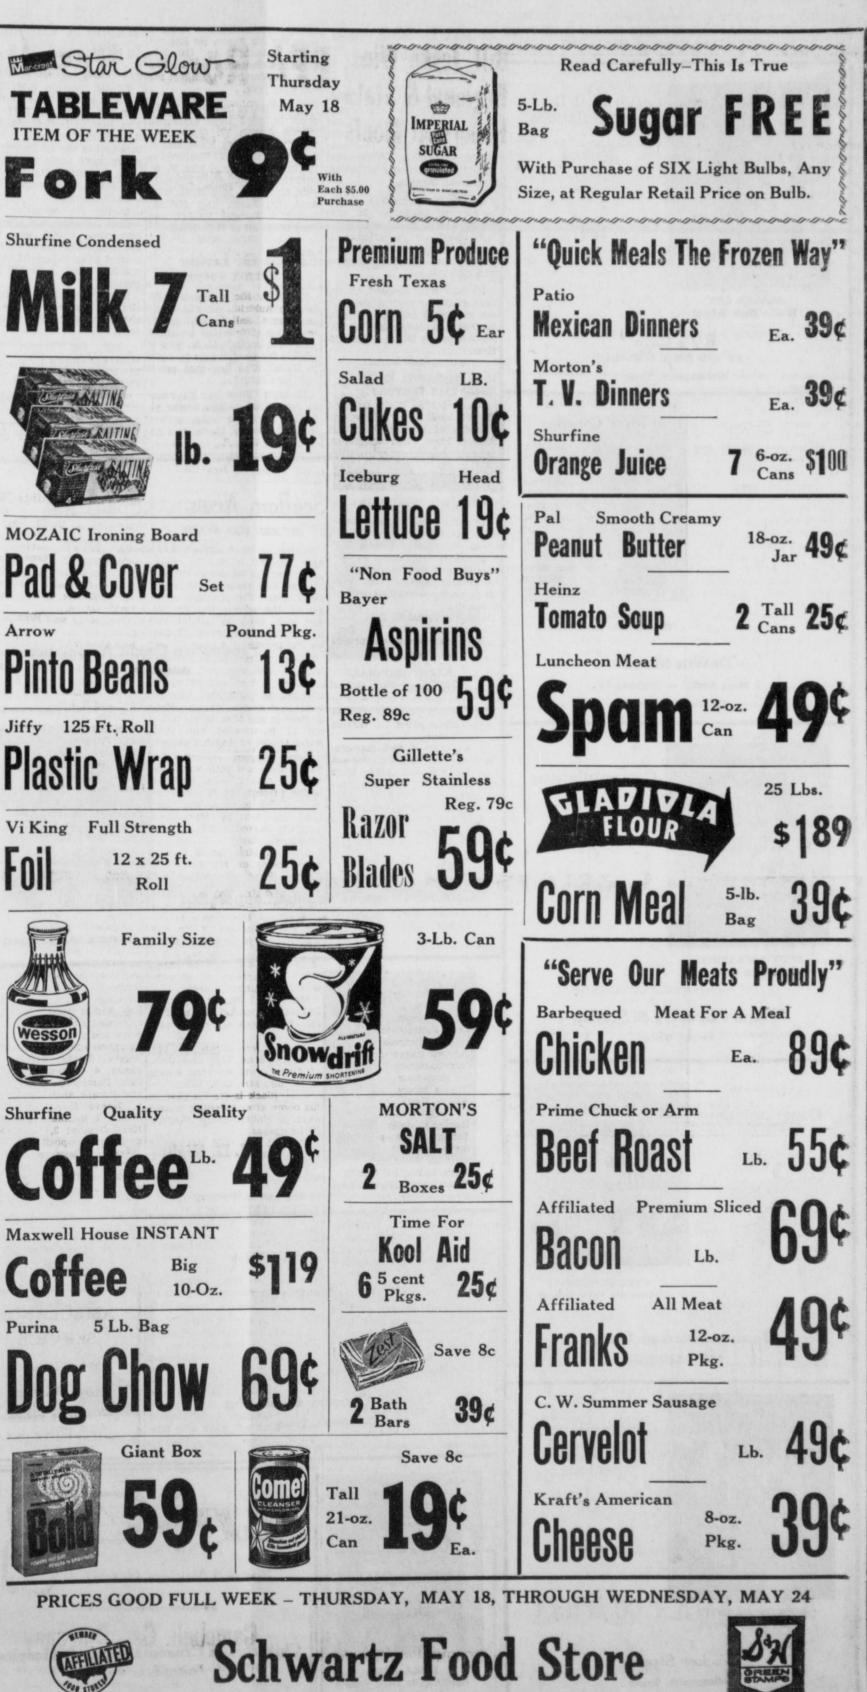

s. J. C. Street, Marshall Martha Calder, Mullin Joe Anderson, Route 3 Mrs. Fred Sullivan, Route 2 C. P. Rahl, Pauls Valley, Okla. O. K. Berry, Route 2 John E. Burrus, Indian Gap W. C. Hamilton, City Milton Tate, Gonzales D. D. Tate, Corpus Christi G. L. Spinks, Mullin Woodie S. Ratliff, Knob Nester, Missouri Oran W. Carothers, Moline Rt. Ed Dennard, Odessa Mrs. Hugh Moreland, City C. S. Faulkner, Houston Mrs. L. H. Brown, New Caney Mrs. Dora Pardue, Fredericksburg E. P. McNeill, Mullin E. L. Burkett, Mullin Mike Skiles, Austin J. A. Stark, City Ella Elder, City Mrs. Lee Tesson, Pasadena U. S. Beshears, Route 2 M. F. Hines, Lometa Leon Johnson, Lometa Aubrey E. Garner, De Ridder, Louisiana Truitt Head, Priddy Willie Mae Warren. Odessa Mrs. W. L. Oldham, City John A. Hester, City

Page 7





and apply another, ure above 40 degrees.

paint is applied too fre- niture, fabrics, and accessories. To stop the cracking, ree all the old paint down to bare wood and repaint. If oat of paint is allowed to Current or prevailing fashther for a normal length of the removal of the old king will not occur.

cessive chalking usually ocbeen used, or when a preis coat of paint was impropapplied. To correct chalkremove all the chalk and ply two coats of quality paint. ed by excessive moisture ck of the paint film, moisture ice of outside water. The

mixing the paint, or have almost unlimited choices the paint is applied at too as you select the interior surtemperature, wrinkling roundings for your family. This occur. To correct this prob- also means that you are faced sand the wrinkled surfcae