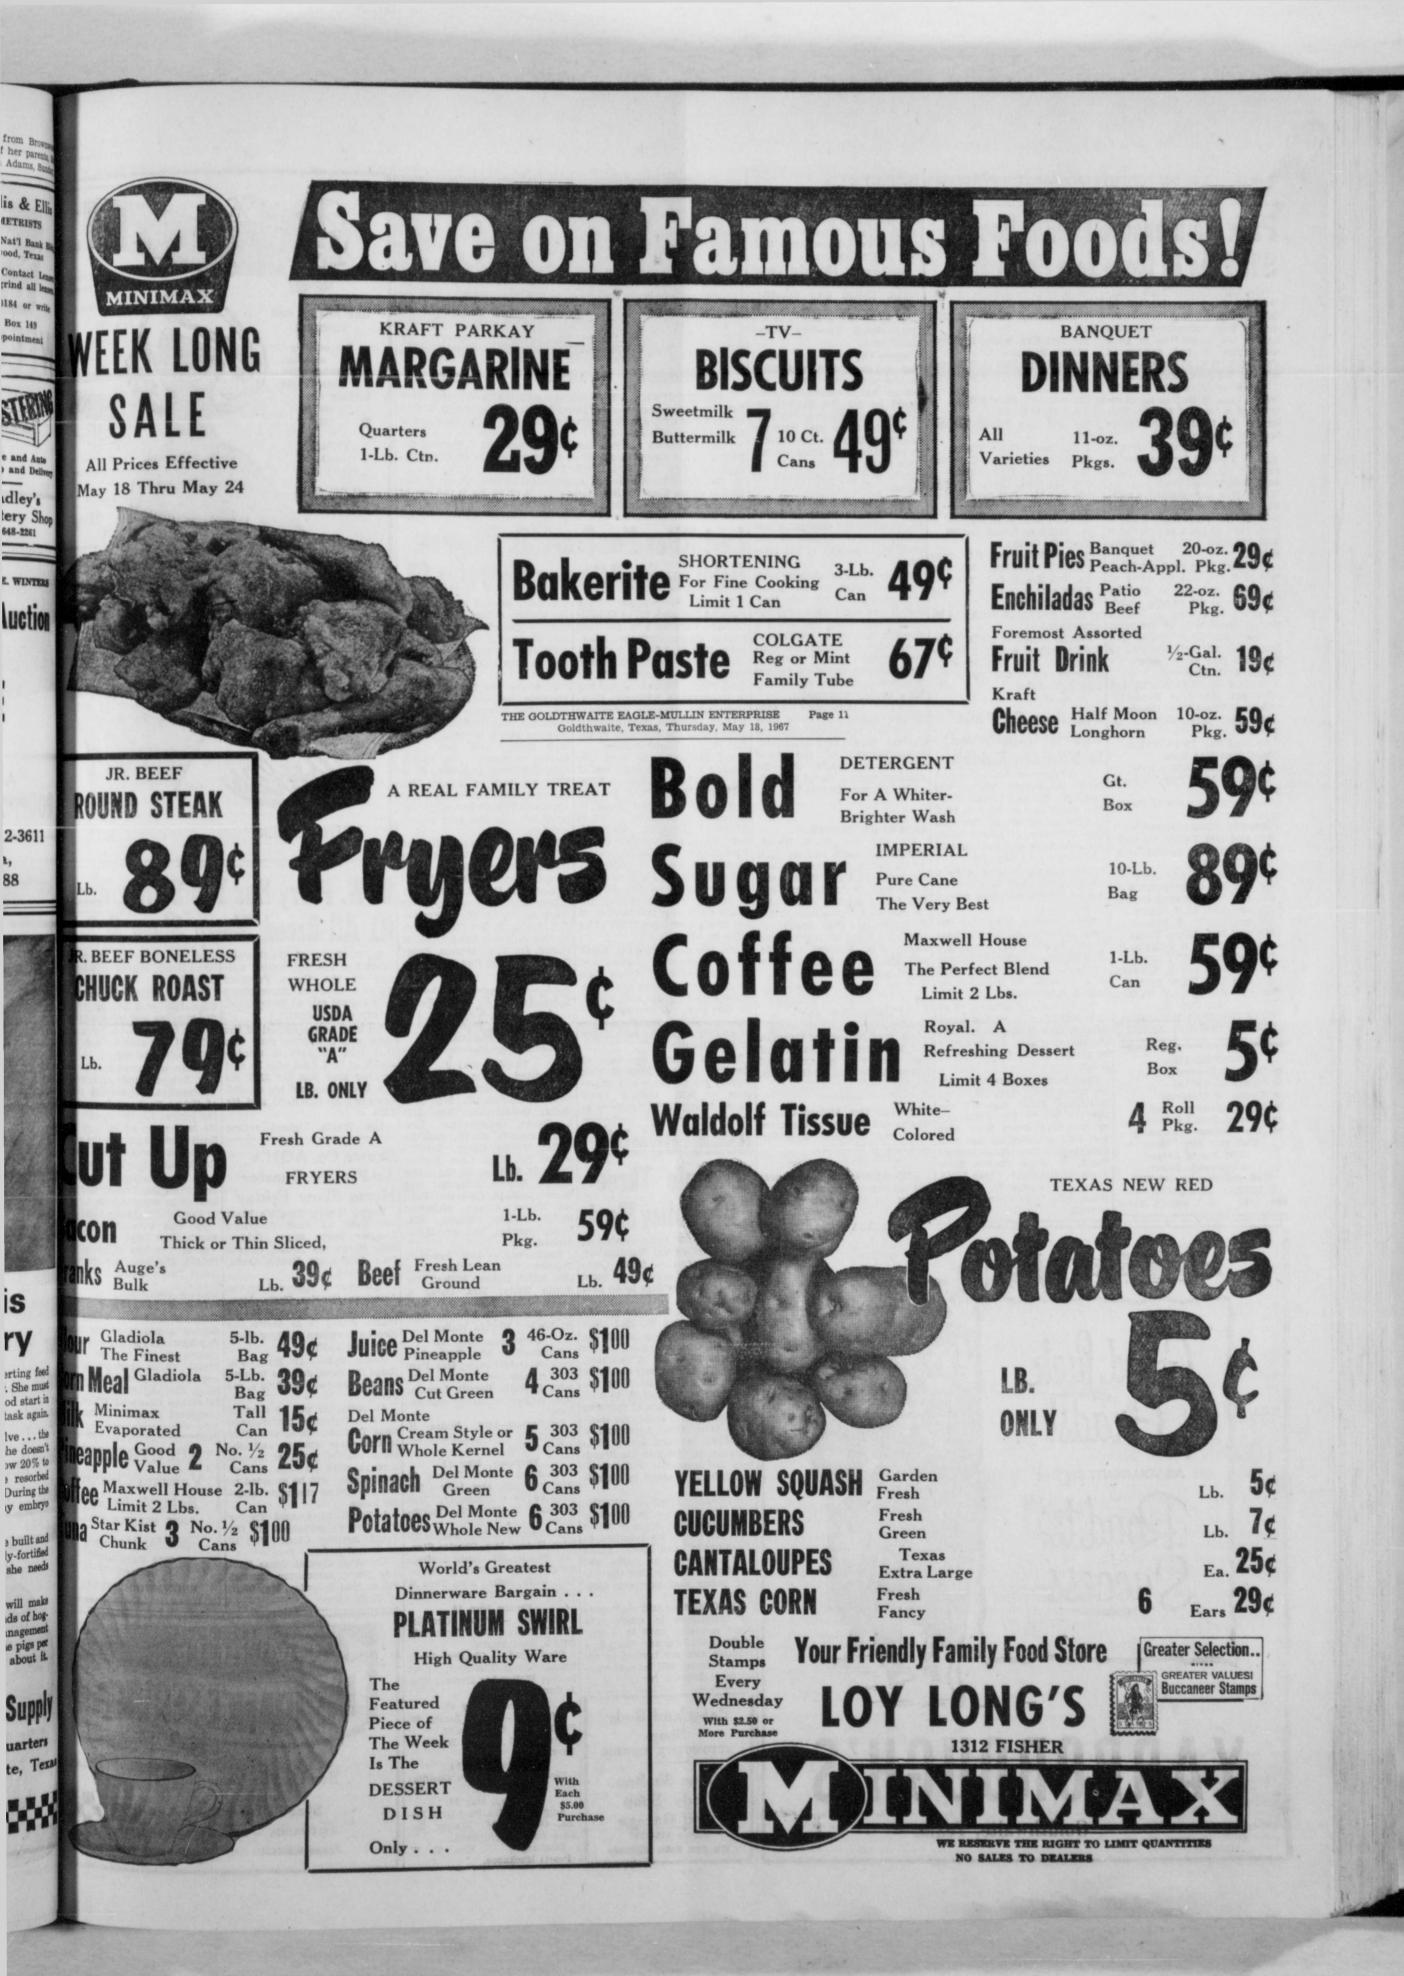

orb developing embryos if she doesn't get proper care and nutrition. Studies show 20% to 33% of all pig embryos conceived are resorbed during gestation. Pig embryos grow fast. During the last 12 weeks of gestation, each healthy embryo increases in size 800 times!

Years of continuous Purina Research have built and improved Purina Sow Chow ... a highly-fortified ration that gives a sow the nutrients she needs during gestation and nursing.

Sows that farrow and raise big litters will make more money for you. That's why thousands of hosmen follow Purina's Sow Feeding and Management Program to help them send eight and nine pigs per litter to market. Let us tell you more about it

## Mills County Feed & Supply

Your Checkerboard Headquarters Phone 648-2235 - Goldthwaite, Texas

PURINA CHOWS o



Fage 12

THE GOLDTHWAITE EAGLE-MULLIN ENTERPRISE Goldthwaite, Texas, Thursday, May 18, 1967

Mr.

## Park Maintenance Fund Is Boosted S107 As 11 More Join Honor Roll

The Mills County Park Main- | tenance Fund was boosted by \$107 during the past three weeks as 11 more interested parties joined the honor roll of park supporters, it was announced this week by W. P. Duren, chair-

man of the park committee. Three weeks ago the committee announced that 40 had contributed a total of \$645.54. This brings the total for the maintenance fund to \$752.54.

The park committee has a goal of \$1.200.00 for the year to provide caretaker for the park on a year around basis.

Last year the committee raised \$1,307.45 without personal solicitation campaign which took care of park maintenance and provid