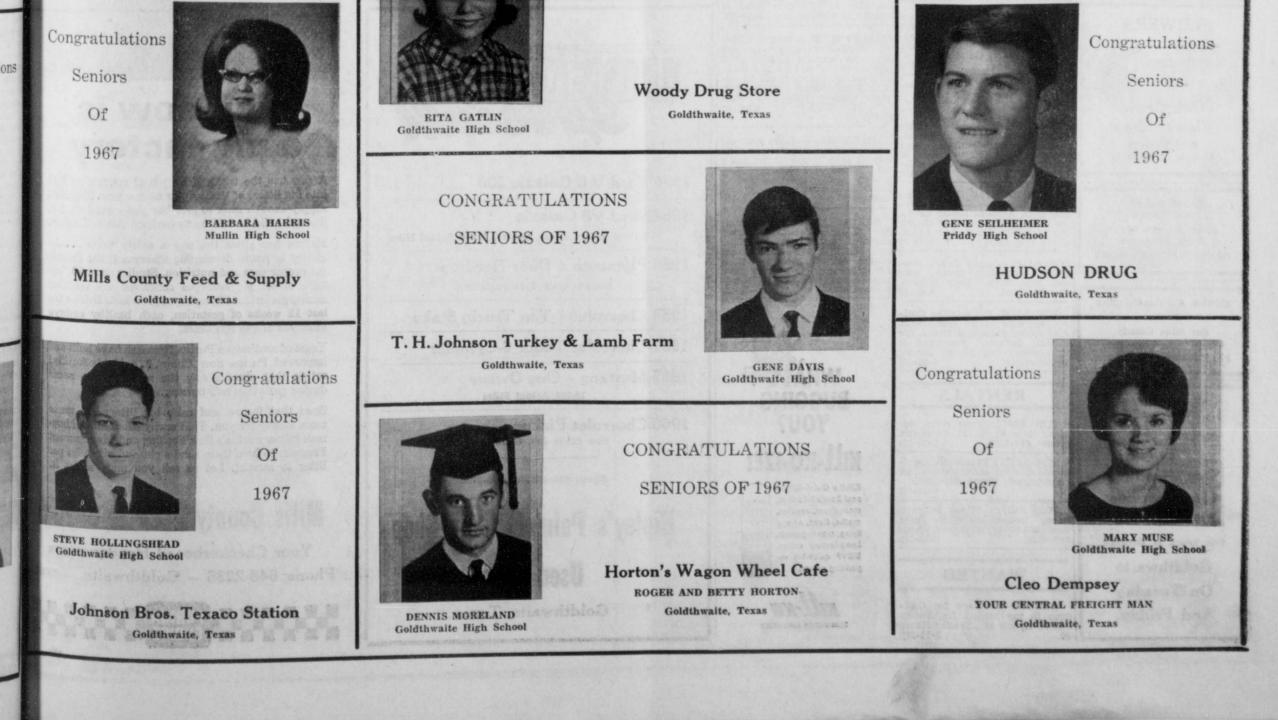

#### GOLDTHWAITE

Robert Wayne Ables, Charles Frank Blackburn, Larry Don Joe Dale Dellis, Loydene Jeanette Dyas, and Ronnie Freeman.

Also Rita Ann Gatlin, Glenn Leroy Hamilton, Gary Don Holcomb. Stephen Michael Hollingshead, Ernest David Horton, Dayton Dewaine House, Clayton Wayne House, Samuel Lewis Hudson, Brenda Lou Jernigan, and Diana Carol Johnson.

Also William Claude Laughlin, James Walter Ledbetter, Marsha Karen Lee, Kathryn Elaine Leonhard, Douglas Merritt Ma-Masonic Workshop Area C-6, bee, Harold Bert Moore, Dennis Dale Moreland, Mary Lou Muse, Joe Don Newton and Arlan

Also Lelia Lila Rahl, Mary Elizabeth Standley, William bers of nearly 1,000 Texas Ma- Bradley Summy, James Calvin sonic Lodges. The Masonic Fra- Thomison, Eddie Dean Thornternity is noted for its activities ton, Bobby Lee Rountree, Leroy in the field of charity and in Marvin Wernette, Phyllis Carol

#### MULLIN

Barbara Harris, Diana Bartmess, Deanna Cox, Nelma Duren, Larry Kirbo and Ernest

PRIDDY

Breta Evans, Gene Seilheimer,

North Texas State University, and an L. L. B. degree in Law from Baylor University School

### STAR HONOR STUDENTS-Ella Ruth Clary has been named

orian of the Star High School Class of 1967 with an averof 92.03.

heresa Donnelly is Salutatorian of the Senior Class with a average of 91.56.

Donnelly is the daughter of Mr. and Mrs. Floyd Donnelly. farold Miles, son of Mr. and Mrs. J. C. Miles is the high rankoy with a grade average of 86.06.

Zion Lutheran Church with Rev. James B. Essinger of Temple Lu-

Commencement will be held Friday, May 19, at 8 p. m. in the invited to call during the apschool aduitorium.

STAR Troy Alexander, Ella Ruth Clary, Sandra Head, Harold Miles, Carol Bradford and Theresa Donnelly.