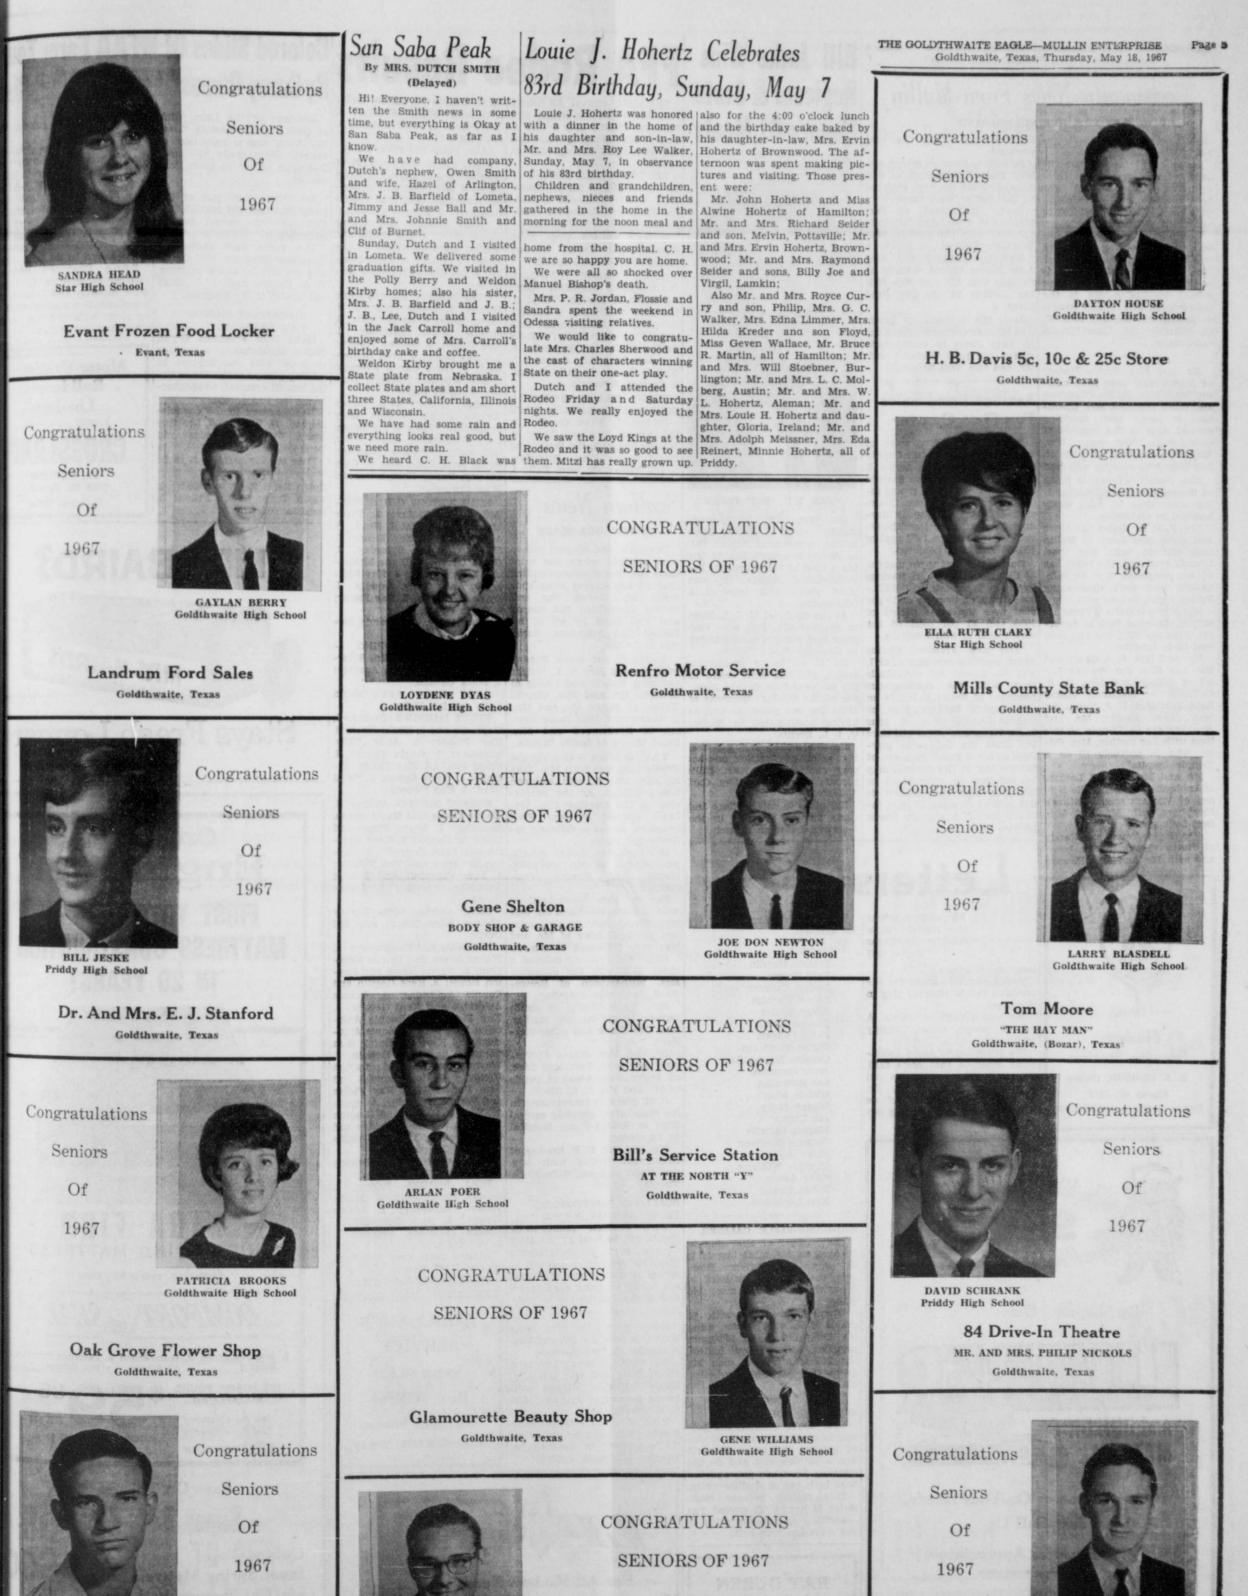

BOYS' GRADE SCHOOL CLOVERLEAF BARREL RACE -Friday: 1, Mark Geeslin; 2, Bill Fisher: 3. Kevin Tully; 4 Johnny Miller: 5, Jim Smith and David Smith (Tie). Saturday: 1. Bill Fisher: 2. Jesse Ball; 3,

Scallorn News CARL WM. "Bill" JESKE Carl Wm. "Bill" Jeske, grad-

# By MRS. ORA BLACK

uating senior of Priddy High School, represented Region IIB in poetry interpretation at the State Meet of the University In-

Mike Covington HIGH SCHOOL GIRLS' BAR-REL RACE-Friday: 1, Diane

sion of the meeting Mrs. Mc-Lean, assisted by Mrs. Fred

tives.

ridge and Kent Geeslin; 2. Sam

RIBBON ROPING-Friday: 1

At the Regional U. I. L. Meet place and received a scholarship was in Devine. He is an honor graduating

Harris, Len Price, Allen Hardcasion for Mrs. L. J. Vann. She grave, W. W. Ratliff, J. R. Wilcox, F. H. Tiemann and Earl Ethridge. All friends, neighbors and relatives are invited to call during

LEROY WERNETTE

Goldthwaite High School

the appointed hours.

Mr. and Mrs. M. F. Horton spent Mother's Day in Waco with their son, Mr. and Mrs. M. A. Horton and daughters.

Congratulations Seniors Of 1967 GARY HOLCOMB Goldthwaite High School Campbell Gas Company Goldthwaite, Texas