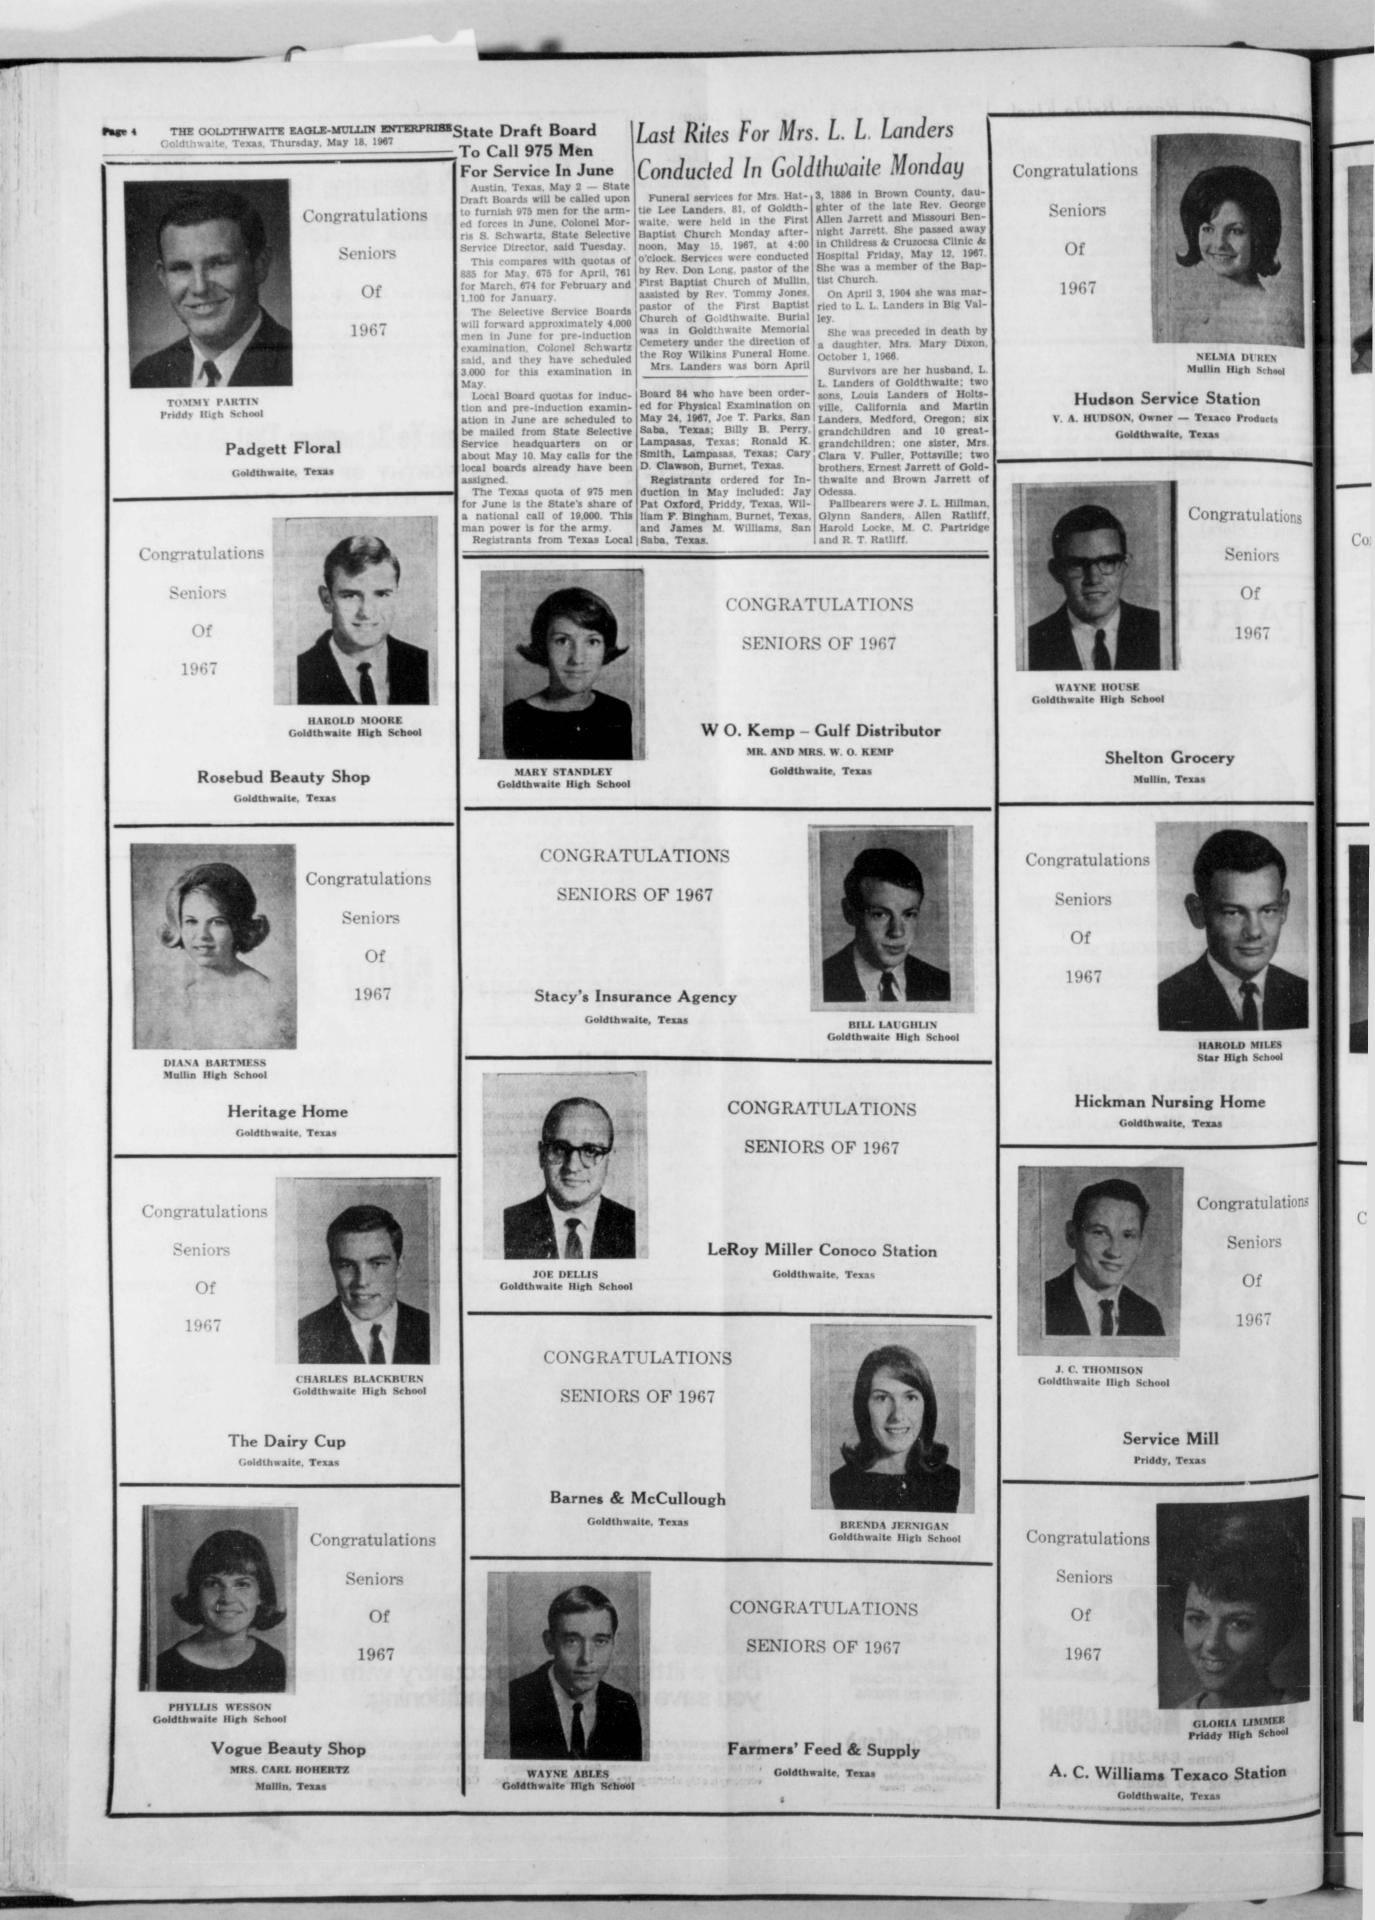

of Goldib Jenie is I hey also announced that doons for financing the Little nd Histor we program are now being ed. Finance drive is exed to be conducted soon.

n, Dr. and i children ransfer Deadline

MULLIN HONOR STUDENTS-Larry Kirbo has been named Valedictorian of the Mullin High School Senior Class of 1967 with a 85.12 grade average. He is the son of Mr. and Mrs. Fred Kirbo.

Salutatorian of the class is Miss Nelma Duren with a grade

Baccalaureate services for the Mullin High School Seniors

high school gym

Friday where they were to be to their home town, Athens.

home.

BOYS TO FLY

late Mr. Walton. mother, and other members of her family, except Ira Lee

GOLDTHWAITE HONOR STUDENTS-Charles Blackburn, son Friday night, May 26. of Mr. and Mrs. T. J. Blackburn, was named the Valedictorian of the Goldthwaite High School Senior Class of 1967 with a four year grade average of 94.13.

Salutatorian of the class is Miss Mary Standley with a four-Emory Walton of the City's year average of 93.55. Mary is the daughter of Mr. and Mrs. Ray

Baccalaureate services will be held Sunday night, May 21, at Blasdell, Gaylan Wayne Berry, 8 o'clock in the First Baptist Church with Rev. Robert Breihan of Patricia Ann Brooks, Rita Fay Wesley Foundation at the University of Texas preaching the Casbeer, Randall Gene Davis,

#### MULLIN

Barbara Harris, Diana Bartmess, Deanna Cox, Nelma Duren, Larry Kirbo and Ernest

PRIDDY

Breta Evans, Gene Seilheimer,

North Texas State University, and an L. L. B. degree in Law from Baylor University School

### STAR HONOR STUDENTS-Ella Ruth Clary has been named

orian of the Star High School Class of 1967 with an averof 92.03.

heresa Donnelly is Salutatorian of the Senior Class with a average of 91.56.

Donnelly is the daughter of Mr. and Mrs. Floyd Donnelly. farold Miles, son of Mr. and Mrs. J. C. Miles is the high rankoy with a grade average of 86.06.

The class meets in the civic room of Mills County State Other groups over the county and elsewhere did their part 9:30 o'clock.

Visitors are invited to attend.

**BILL JESKE** 

**GLORIA LIMMER** 

PRIDDY HONOR STUDENTS-Miss Gloria Margaret Limmer OPEN HOUSE SLATED has been named Valedictorian of the Priddy Senior Class with a four-year grade average of 95.4.

Gloria is the daughter of Mr. and Mrs. Victor Limmer. The Salutatorian of the 1967 Senior Class is Carl Wm. "Bill" Jeske with a four year grade average of 93.5.

Jeske is the son of Mr. and Mrs. Carl A. Jeske.