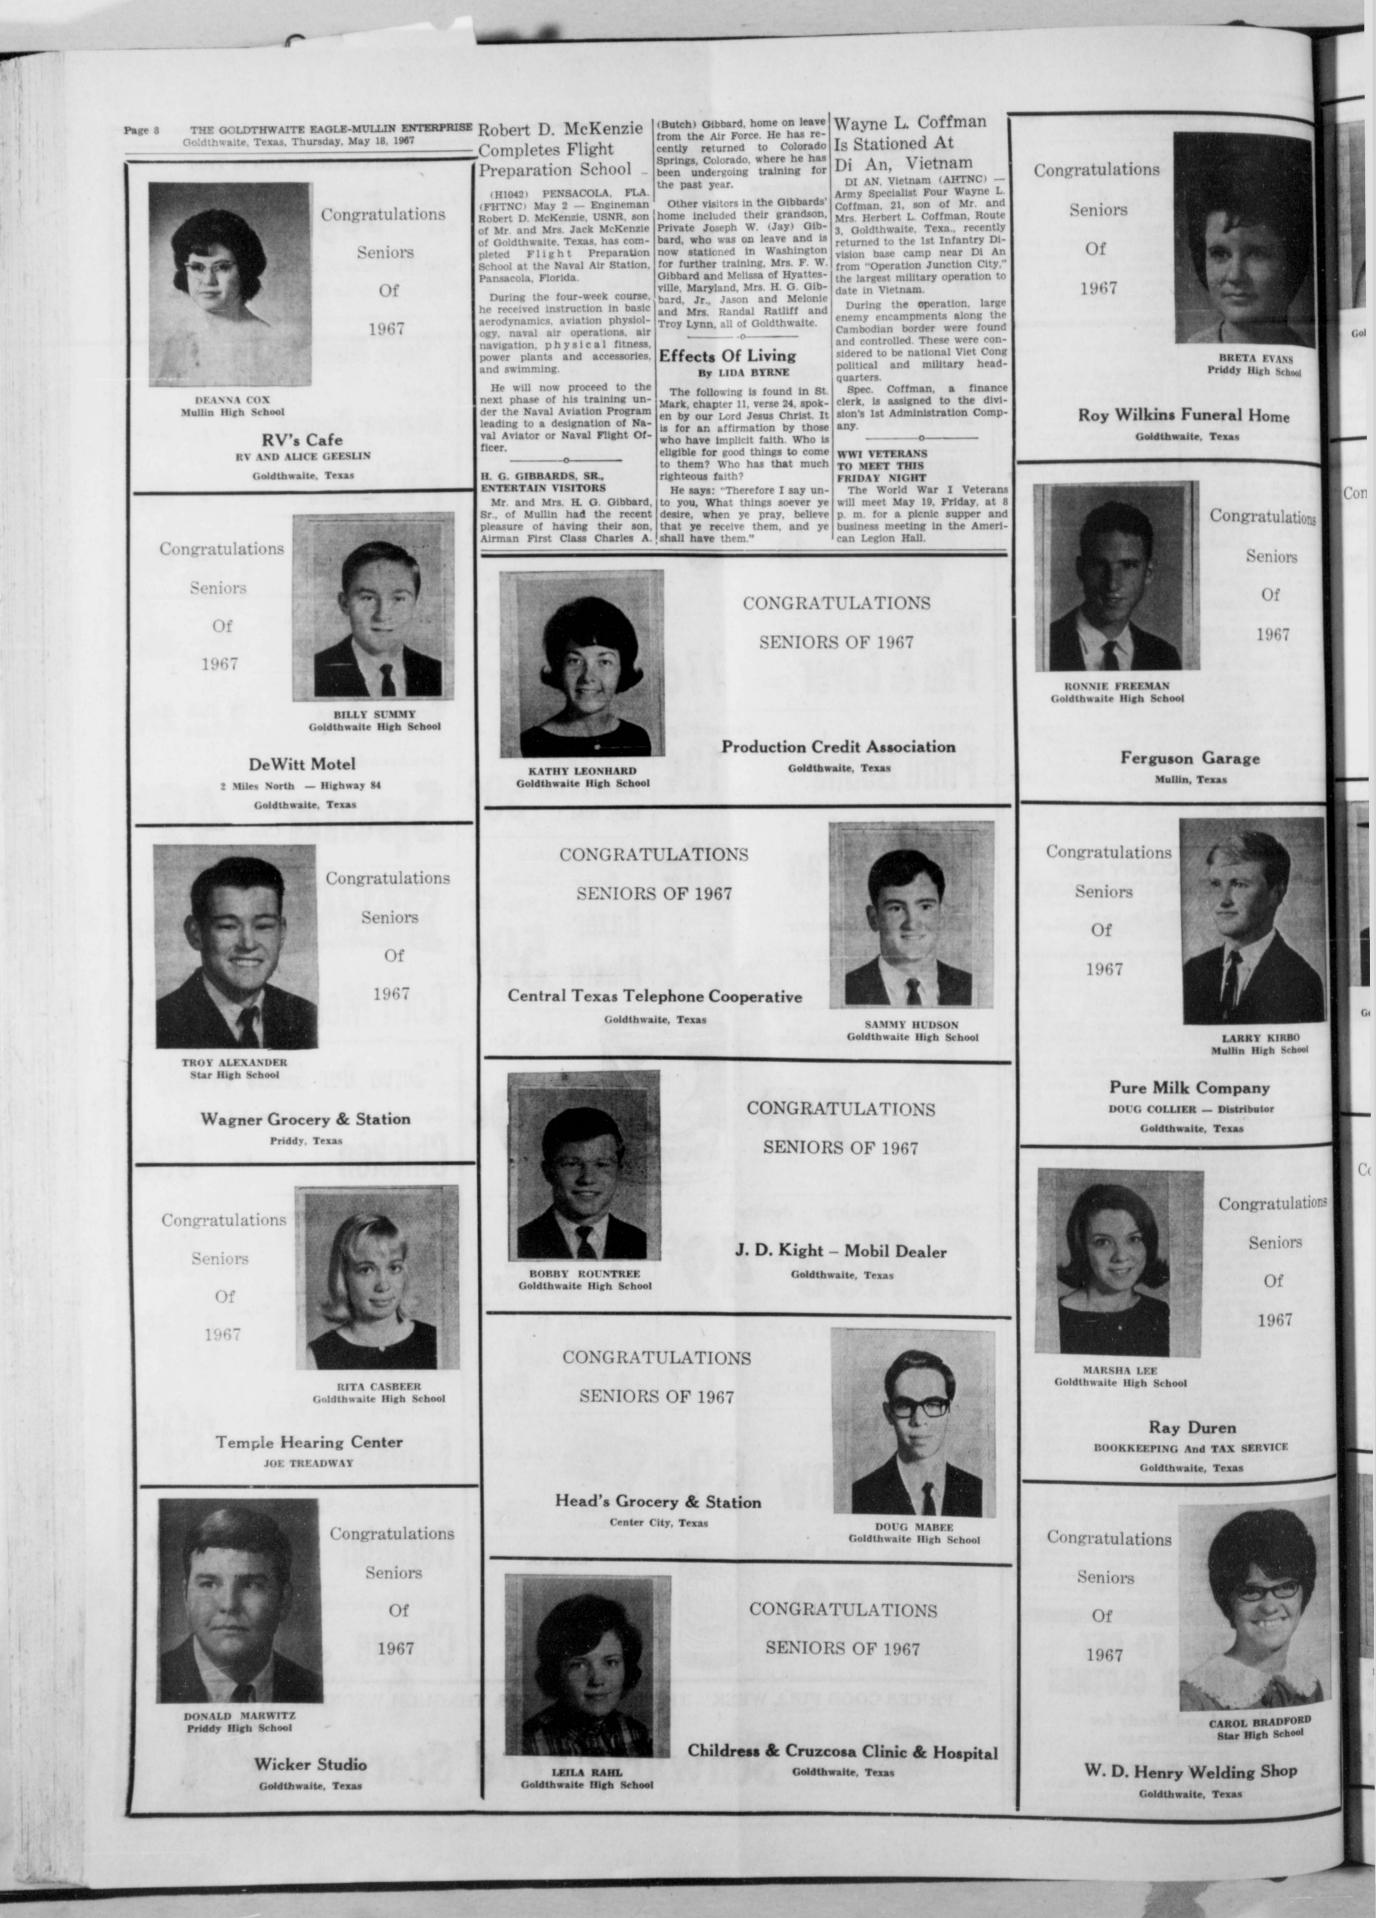

of Goldib Jenie is I hey also announced that doons for financing the Little nd Histor we program are now being ed. Finance drive is exed to be conducted soon.

n, Dr. and i children ransfer Deadline

MULLIN HONOR STUDENTS-Larry Kirbo has been named Valedictorian of the Mullin High School Senior Class of 1967 with a 85.12 grade average. He is the son of Mr. and Mrs. Fred Kirbo.

Salutatorian of the class is Miss Nelma Duren with a grade

Baccalaureate services for the Mullin High School Seniors

high school gym

Friday where they were to be to their home town, Athens.

home.

BOYS TO FLY

late Mr. Walton. mother, and other members of her family, except Ira Lee

GOLDTHWAITE HONOR STUDENTS-Charles Blackburn, son Friday night, May 26. of Mr. and Mrs. T. J. Blackburn, was named the Valedictorian of the Goldthwaite High School Senior Class of 1967 with a four year grade average of 94.13.

Salutatorian of the class is Miss Mary Standley with a four-Emory Walton of the City's year average of 93.55. Mary is the daughter of Mr. and Mrs. Ray

Baccalaureate services will be held Sunday night, May 21, at Blasdell, Gaylan Wayne Berry, 8 o'clock in the First Baptist Church with Rev. Robert Breihan of Patricia Ann Brooks, Rita Fay Wesley Foundation at the University of Texas preaching the Casbeer, Randall Gene Davis,

#### GOLDTHWAITE

Robert Wayne Ables, Charles Frank Blackburn, Larry Don Joe Dale Dellis, Loydene Jeanette Dyas, and Ronnie Freeman.

Also Rita Ann Gatlin, Glenn Leroy Hamilton, Gary Don Holcomb. Stephen Michael Hollingshead, Ernest David Horton, Dayton Dewaine House, Clayton Wayne House, Samuel Lewis Hudson, Brenda Lou Jernigan, and Diana Carol Johnson.

Also William Claude Laughlin, James Walter Ledbetter, Marsha Karen Lee, Kathryn Elaine Leonhard, Douglas Merritt Ma-Masonic Workshop Area C-6, bee, Harold Bert Moore, Dennis Dale Moreland, Mary Lou Muse, Joe Don Newton and Arlan

Also Lelia Lila Rahl, Mary Elizabeth Standley, William bers of nearly 1,000 Texas Ma- Bradley Summy, James Calvin sonic Lodges. The Masonic Fra- Thomison, Eddie Dean Thornternity is noted for its activities ton, Bobby Lee Rountree, Leroy in the field of charity and in Marvin Wernette, Phyllis Carol

#### MULLIN

Barbara Harris, Diana Bartmess, Deanna Cox, Nelma Duren, Larry Kirbo and Ernest

PRIDDY

Breta Evans, Gene Seilheimer,

North Texas State University, and an L. L. B. degree in Law from Baylor University School

### STAR HONOR STUDENTS-Ella Ruth Clary has been named

orian of the Star High School Class of 1967 with an averof 92.03.

heresa Donnelly is Salutatorian of the Senior Class with a average of 91.56.

Donnelly is the daughter of Mr. and Mrs. Floyd Donnelly. farold Miles, son of Mr. and Mrs. J. C. Miles is the high rankoy with a grade average of 86.06.

The class meets in the civic room of Mills County State Other groups over the county and elsewhere did their part 9:30 o'clock.

Visitors are invited to attend.

**BILL JESKE** 

**GLORIA LIMMER** 

PRIDDY HONOR STUDENTS-Miss Gloria Margaret Limmer OPEN HOUSE SLATED has been named Valedictorian of the Priddy Senior Class with a four-year grade average of 95.4.

Gloria is the daughter of Mr. and Mrs. Victor Limmer. The Salutatorian of the 1967 Senior Class is Carl Wm. "Bill" Jeske with a four year grade average of 93.5.

Jeske is the son of Mr. and Mrs. Carl A. Jeske.

Zion Lutheran Church with Rev. James B. Essinger of Temple Lu-

Commencement will be held Friday, May 19, at 8 p. m. in the invited to call during the apschool aduitorium.

STAR Troy Alexander, Ella Ruth Clary, Sandra Head, Harold Miles, Carol Bradford and Theresa Donnelly.