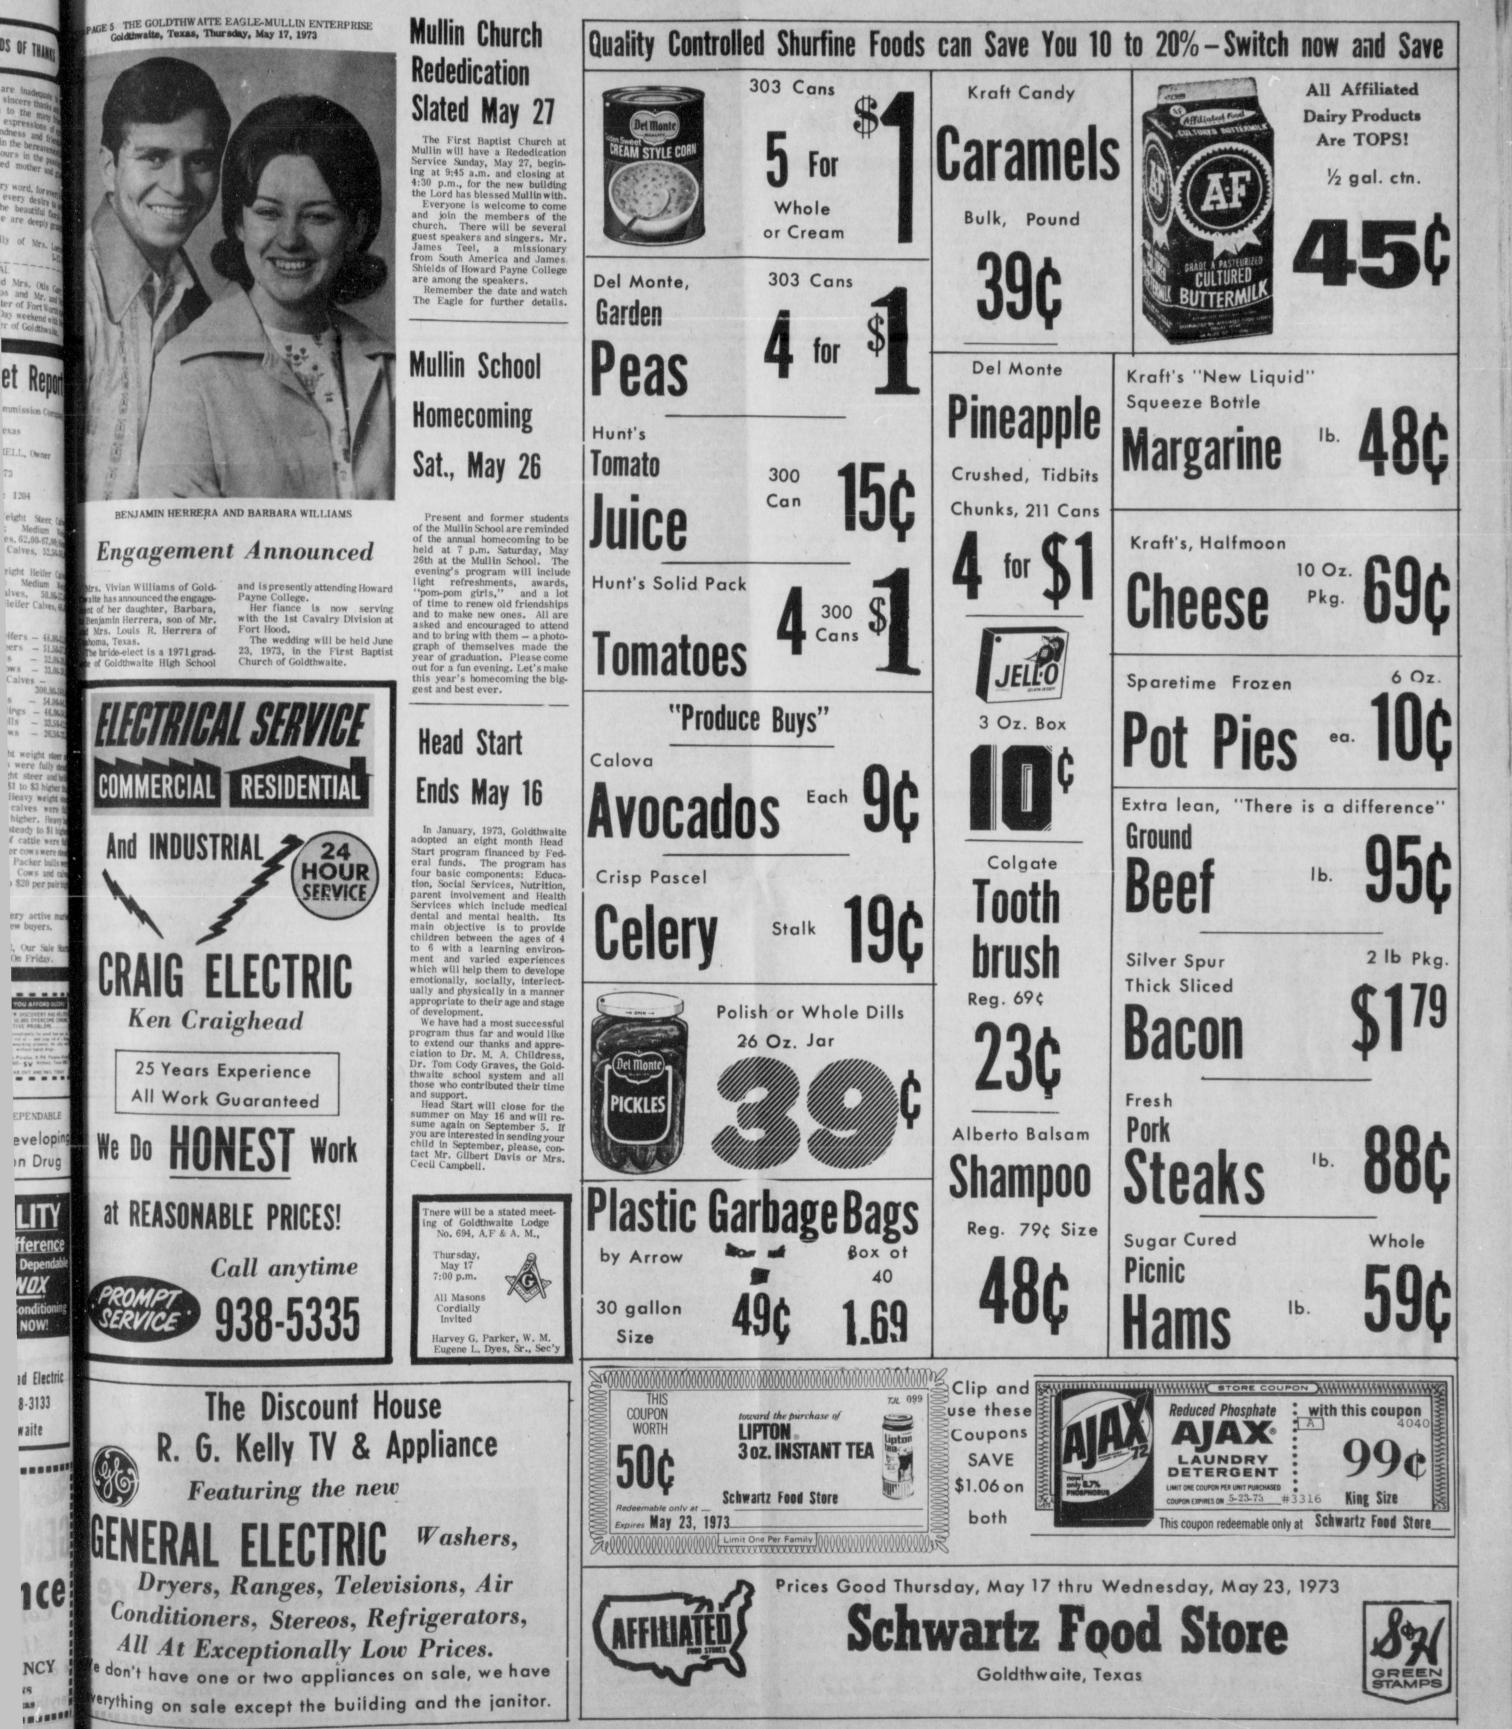

| 1 the                                    |



Goldthwaite, Texas, Thursday, May 17, 1973



as announced the engage Texas.

Fort Hood. Church of Goldthwaite.





PAGE 6 THE GOLDTHWAITE EAGLE-MULLIN ENTERPRISE oldthwaite, Texas, Thursday, May 17, 1973

## **Bunting Applies For Scholarship**

(Red) Davids

ships are selected on their high

ture and FFA programs.

Goldthwaite High School ture Farmer, Alfred Bunting, was selected as applicant for the Houston Livestock Show and Rodeo scholarship during the Area VII Future Farmers of America Convention held at Fredericksburg.

The scholarships to be awarded on a State basis are: Houston Livestock Show & Rodeo, Pro-duction Credit Associations,





school scholastic record, leader-(Editor's note: We regret that ship ability, and participation in the over-all vocational agriculthe Eagle ran short of room last week and was not able to run Pastor Connally's fine column about Mother's Day. We feel that it i