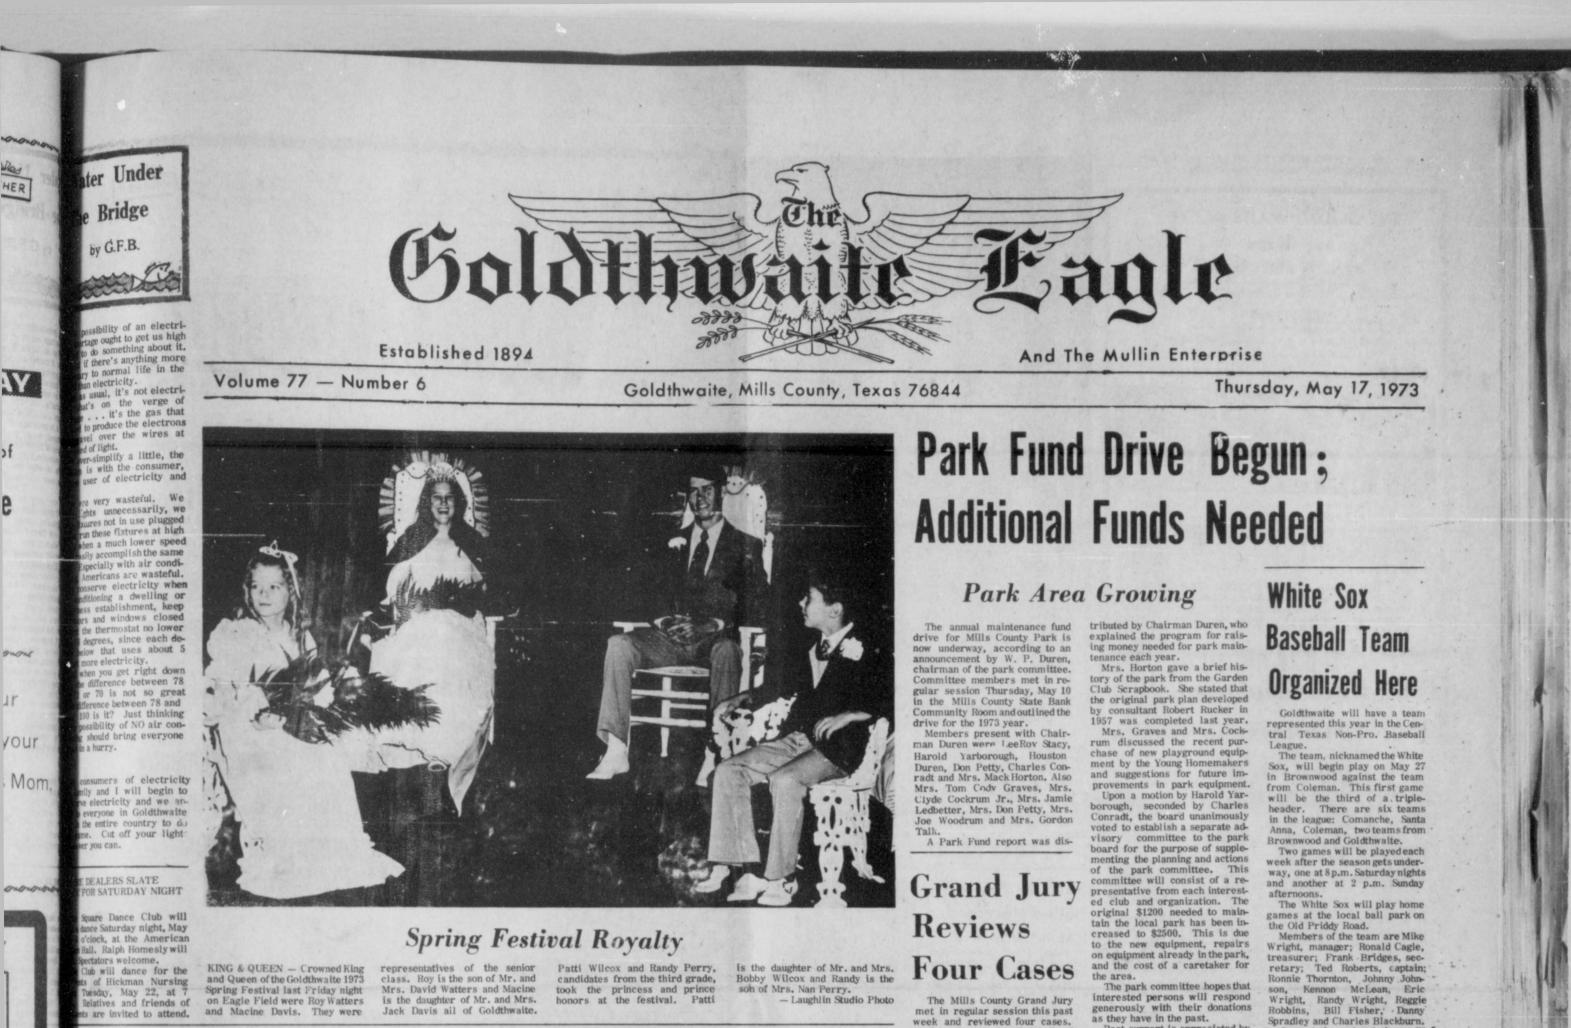

FESTIVAL SCENE - Pictured above are a group of the boys and girls as they performed during the Spring Festival Activities held last Friday on Eagle Field. Due to weather conditions Friday the event was discontinued during the middle of the program. Mr. Gilbert Davis, superintendent, and other school officials would like to express their gratitude to the personal who arranged the festival, to those who help back the program and also to those who

in the second second destantion

-24 - 61

attended the program. Proce from the event amounted to approximately \$240 (that is before expenses were deducted). Money left over after expenses are taken out will go to the individual classes at elementary and high school. According to Mr. Davis, the program will not be re-sch duled due to the closing of school and the end-of-school test which are already scheduled. - Laughlin Studio Photo