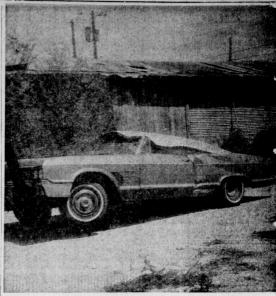

ESCAPES INJURY — Earl Richards, manager of Muleshoe Co-op Gin, rolled over in this automobile near Littlefield this past week, but he walked away

from the scene with only minor scrat-ches. The accident occurred when Richards drove off into the bar ditch to avoid hitting a pickup. (Journal Photo)