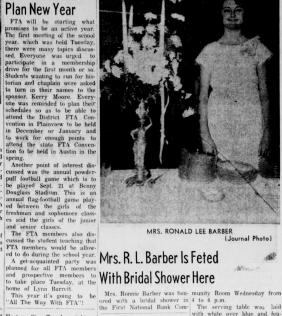

## Mrs. R. L. Barber Is Feted

Mrs. Ronnie Barber was honored with a bridal shower in 4 to 6 p.m.
the First National Bank Com
Lazbuddie P-TA
Honors Teachers

Mrs. Ronnie Barber was honored with a bridal shower in 4 to 6 p.m.
The serving table was laid with white over blue and featured an arrangement of blue and white flowers, and was attended by Janet and Phyllis Stratton and Jona Kay Goucher.