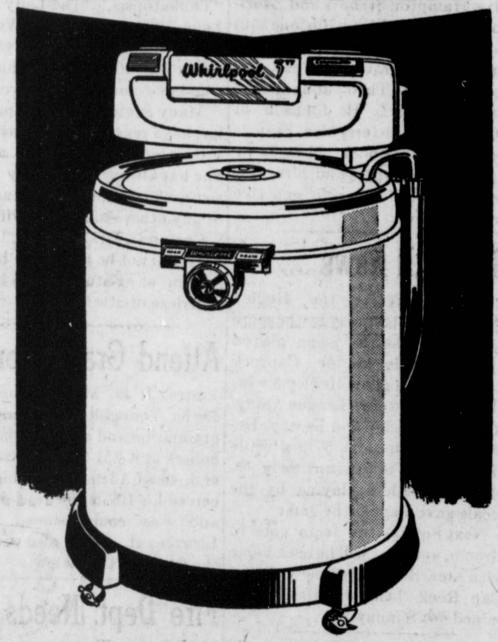

## Hedley Lumber Co.

presents the remarkable NEW

# Whirlpool Surgomatic

#### VITAL WASHDAY ADVANTAGES YOU NEVER BEFORE ENJOYED ...

- and Surgomatic Timer.
- Giant 3-inch Rolls.
- Roll Pressure Automatically Adjusted.
- "Touch-Button" Controls
   Heat-Retaining Insulated Cabinet.
  - Retractable Power Cord.
  - 4-way Touch Release of Rolls.

#### More benefits, more exclusives!

- "Touch-Button" Drainingextra-ample 10-lb. tub empties in less than 2 minutes.
- · Gentlest, most thorough Surgiflow Washing Action.
- Drain Nozzle swivels easily for draining.
- Full view of roll action speeds job, adds to safety.
- Aquamatic Extractor can be set in any of 28 positions.

See a demonstration here this week!