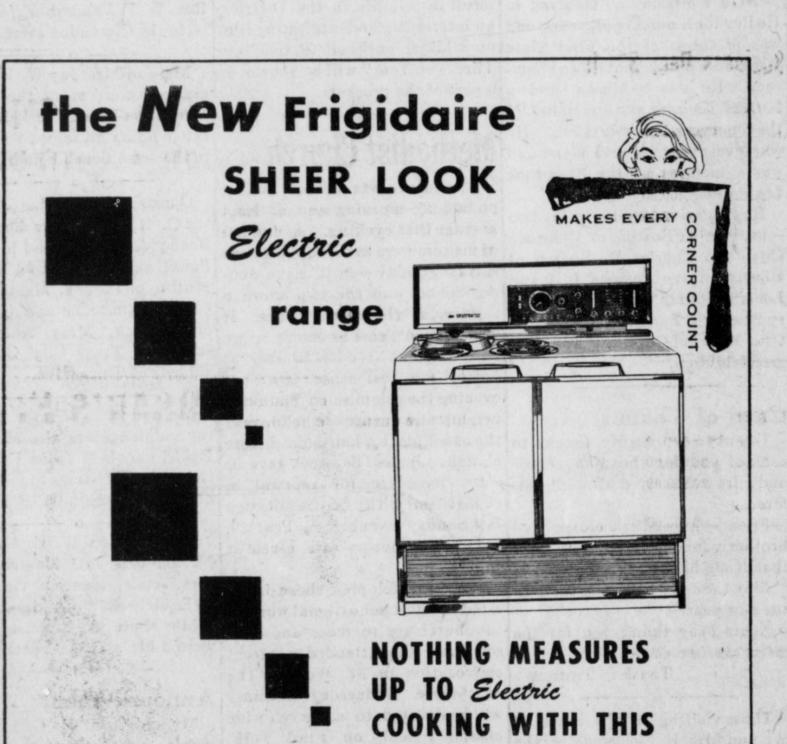

Business lots, some good residence lots, some in the silk stocking part of town, price cheap as dirt.

Some good farms for sale on good terms.

S. G. Adamson, Phone 48

Here's a '57 Frigidaire Imperial Range so loaded with automatic cooking features and extra conveniences that it's practically a whole "electric kitchen" all by itself!

Come see this marvelous '57 Frigidaire Imperial. See why it's called the "thinkingest" range ever devised. See how completely automatic it is—see how it makes perfect meal-getting easy, fun and foolproof.

And see how the clean, classic lines of its new Sheer Look will blend right into your kitchen to help give that treasured "built-in" look! Come in see these Frigidaire SHEER LOOK Electric Ranges.

TERMS AS LOW AS 233 PER WEE

West Texas Utilities
Company

Frigidaire Electric range

Read the Classified Ads.