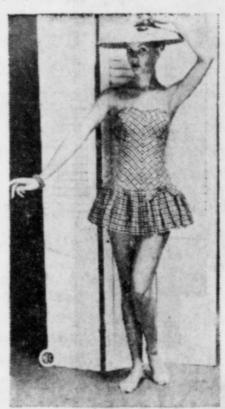

#### Adamson-Lane Post 287, American Legion

\_\_\_\_ 0 \_\_\_

Meets on the 2nd Tuesday of each month. All Legionnaires are urged to attend

A. L. Cherry, Commander Cliford Johnson, Adjutant

**建一种基本中国** 

GINGHAM GIRL-Tiny gingham checks are combined in an interesting pattern in this flattering long-lined cotton swim suit. The pleated skirt is caught with a bow at the hip of this California Sea Fashion.