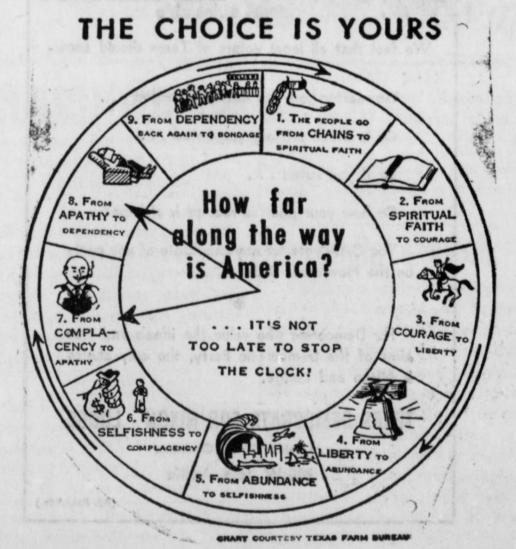

## Farm Facts

The dean of agriculture of one of the country's major colleges points out that Americans not only are getting their food with much less time earning it but are eating more and better food than ever before.

"The thing that bothers most of us in America," he says, "is not so much the high cost of living as it is the cost of high living.

"Foodstuffs come to the average American at bargain prices because research and education have made it possible for our great agricul-tural industry to produce in such abundance and so effi-

Farmers are providing America's food at costs actually lower than 30 years ago. In 1958, one hour's fac-tory work would buy two pounds of steak or 16.8 pints of milk. In 1929, an hour's for a month. Today he works work would buy 1.2 pounds of less than 40 hours to do the steak or 7.8 pints of milk.

feed an average size family ers to feed them.

Food for the American We have never been so well worker is the best buy in the fed for so little even though world. Only seven years ago there are more people in the he had to work 51 hours to United States and fewer farm-