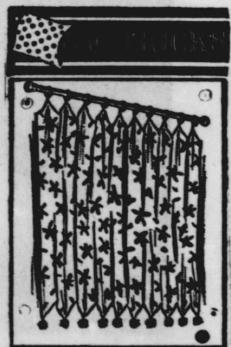

PTA dues are now due, and may be paid at H & M Dry Goods and Variety, at the Security State Bank, or to Mrs. Roy Hunter.

Cut a four-inch square of paper, fold it in half, and cut across it diagonally. Unfold and use as guide to draw points on a long strip of paper. This is your pattern for top and bot-tom of curtains. Cut matching facings, stitch to curtains with right sides together, clip seam and turn. Hem sides of curtains. Attach plastic rings across top with whipping stitch. Sew ball fringe to bottom points.