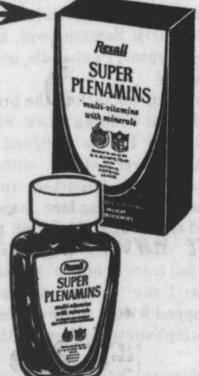

## Six Flags Now Open Seven Days a Week

Effective May 30 Six Flags Over Texas is open seven days a week from 10 a m. to 10 p.m. This schednle will be in effect until Labor Day, Sept. 5.

(Rexall) Super Plenamins - in its brand new uniform is the official vitamin of every team\*in the American and National BASEBALL LEAGUES.

Rexall Super Plenamins continues an unparalleled winning streak! The vitamin selected for use by the U.S. Olympic Team...and already on the training tables of the 15 National Football League Teams ... Rexall Super Plenamins is now the choice of all 20 teams in the American and National Baseball Leagues. There's never been a winner like it and small wonder. Just one daily Super Plenamins tablet supplies 11 vitamins and 8 minerals including iron, plus liver concentrate. The cost? Merely pennies per day. Give your family's diet the protection of champions.

> LOOK FOR AMERICA'S ARGEST-SELLING VITAMIN-MINERAL PRODUCT IN THIS PROUD NEW PACKAGE

#### REXALL SUPER PLENAMINS the vitamin for competive people

Selected for use by the U.S. Olympic Team.

Training table vitamin of all 15 National Football League Teams.

\*American League: Baltimore Orioles, Boston Red Sox, Chicago White Sox, Cleveland Indians, Detroit Tigers, Kansas City Athletics, California Angels, Minnesota Twins, New York Yankees, Washington Senators.

National League: 'Atlanta Braves, Chicago Cubs, Cincinnati Reds, Houston Astros, Los Angeles Dodgers, New York Mets, Philadelphia Phillies, Pittsburgh Pirates, St. Louis Cardinals, San